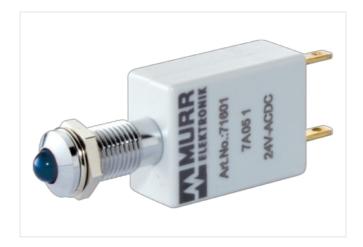

## Illustration

Product may differ from Image

| Commercial data           |               |  |
|---------------------------|---------------|--|
| ECLASS-6.0                | 27261590      |  |
| ECLASS-7.0                | 27261590      |  |
| ECLASS-8.0                | 27261590      |  |
| ECLASS-9.0                | 27261590      |  |
| ETIM-5.0                  | EC000272      |  |
| customs tariff number     | 85318070      |  |
| GTIN                      | 4048879040945 |  |
| Packaging unit            | 10            |  |
| Electrical data   Supply  |               |  |
| Operating voltage AC      | 230 V         |  |
| Operating voltage AC min. | 207 V         |  |