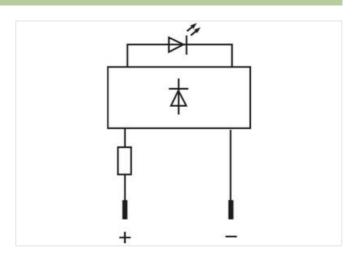

| Operating voltage AC max.                | 253 V             |  |
|------------------------------------------|-------------------|--|
| Current consumption min.                 | 4,5 mA            |  |
| Current consumption max.                 | 5,5 mA            |  |
| Installation   Connection                |                   |  |
| Connection information                   | Faston 2.8×0.8 mm |  |
| Device protection   Electrical           |                   |  |
| Degree of protection (EN IEC 60529)      | IP40              |  |
| Mechanical data                          |                   |  |
| Diameter LED                             | 5 mm              |  |
| Mechanical data   Material data          |                   |  |
| Color housing                            | gray              |  |
| Material housing                         | PVC               |  |
| Mechanical data   Mounting data          |                   |  |
| Diameter front panel drilling            | 8 mm              |  |
| Height                                   | 18,5 mm           |  |
| Width                                    | 12 mm             |  |
| Depth                                    | 53 mm             |  |
| Environmental characteristics   Climatic |                   |  |
| Operating temperature min.               | -40 °C            |  |
| Operating temperature max.               | 70 °C             |  |