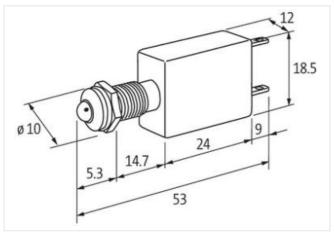

| Operating voltage AC max.                | 253 V             |  |
|------------------------------------------|-------------------|--|
| Current consumption min.                 | 4,5 mA            |  |
| Current consumption max.                 | 5,5 mA            |  |
| Installation   Connection                |                   |  |
| Connection information                   | Faston 2.8×0.8 mm |  |
| Device protection   Electrical           |                   |  |
| Degree of protection (EN IEC 60529)      | IP40              |  |
| Mechanical data                          |                   |  |
| Diameter LED                             | 5 mm              |  |
| Mechanical data   Material data          |                   |  |
| Color housing                            | gray              |  |
| Material housing                         | PVC               |  |
| Mechanical data   Mounting data          |                   |  |
| Diameter front panel drilling            | 8 mm              |  |
| Height                                   | 18,5 mm           |  |
| Width                                    | 12 mm             |  |
| Depth                                    | 53 mm             |  |
| Environmental characteristics   Climatic |                   |  |
| Operating temperature min.               | -40 °C            |  |
| Operating temperature max.               | 70 °C             |  |