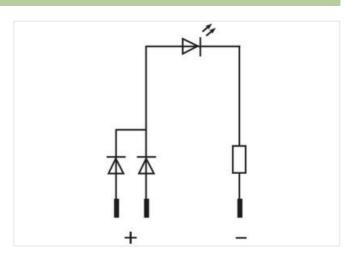

| Operating voltage AC min.                | 20,4 V            |
|------------------------------------------|-------------------|
| Operating voltage AC max.                | 26,4 V            |
| Operating voltage DC                     | 24 V              |
| Operating voltage DC min.                | 20,4 V            |
| Operating voltage DC max.                | 26,4 V            |
| Current consumption min.                 | 13 mA             |
| Current consumption max.                 | 17 mA             |
| Installation   Connection                |                   |
| Connection information                   | Faston 2.8×0.8 mm |
| Device protection   Electrical           |                   |
| Degree of protection (EN IEC 60529)      | IP40              |
| Mechanical data                          |                   |
| Diameter LED                             | 5 mm              |
| Mechanical data   Material data          |                   |
| Color housing                            | gray              |
| Material housing                         | PVC               |
| Mechanical data   Mounting data          |                   |
| Diameter front panel drilling            | 8 mm              |
| Height                                   | 18,5 mm           |
| Width                                    | 12 mm             |
| Depth                                    | 53 mm             |
| Environmental characteristics   Climatic |                   |
| Operating temperature min.               | -40 °C            |
| Operating temperature max.               | 70 °C             |