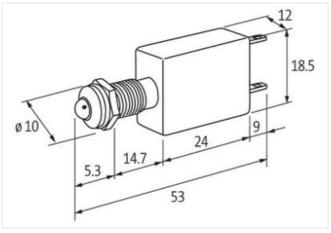

| Operating voltage AC min.                | 20,4 V            |
|------------------------------------------|-------------------|
| Operating voltage AC max.                | 26,4 V            |
| Operating voltage DC                     | 24 V              |
| Operating voltage DC min.                | 20,4 V            |
| Operating voltage DC max.                | 26,4 V            |
| Current consumption min.                 | 13 mA             |
| Current consumption max.                 | 17 mA             |
| Installation   Connection                |                   |
| Connection information                   | Faston 2.8×0.8 mm |
| Device protection   Electrical           |                   |
| Degree of protection (EN IEC 60529)      | IP40              |
| Mechanical data                          |                   |
| Diameter LED                             | 5 mm              |
| Mechanical data   Material data          |                   |
| Color housing                            | gray              |
| Material housing                         | PVC               |
| Mechanical data   Mounting data          |                   |
| Diameter front panel drilling            | 8 mm              |
| Height                                   | 18,5 mm           |
| Width                                    | 12 mm             |
| Depth                                    | 53 mm             |
| Environmental characteristics   Climatic |                   |
| Operating temperature min.               | -40 °C            |
| Operating temperature max.               | 70 °C             |