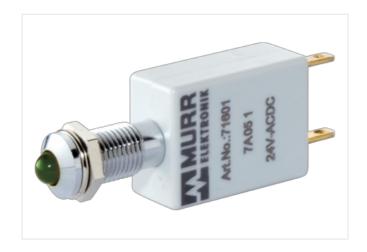

## Illustration

Product may differ from Image

| Commercial data          |               |  |
|--------------------------|---------------|--|
| ECLASS-6.0               | 27261590      |  |
| ECLASS-7.0               | 27261590      |  |
| ECLASS-8.0               | 27261590      |  |
| ECLASS-9.0               | 27261590      |  |
| ETIM-5.0                 | EC000272      |  |
| customs tariff number    | 85318070      |  |
| GTIN                     | 4048879040884 |  |
| Packaging unit           | 10            |  |
| Electrical data   Supply |               |  |
| Operating voltage AC     | 24 V          |  |