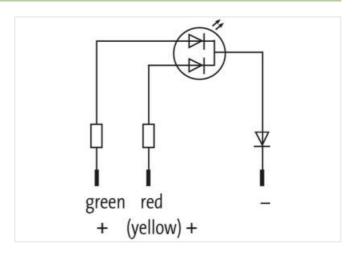

## **LED-INDICATOR RED/GREEN**

LED 5mm - 24V DC - 15mA - IP40

(red/green) 24 V DC Protection IP40

stay connected

| Packaging unit                          | 10                |
|-----------------------------------------|-------------------|
| Electrical data   Supply                |                   |
| Operating voltage DC                    | 24 V              |
| Operating voltage DC min.               | 20,4 V            |
| Operating voltage DC max.               | 26,4 V            |
| Current consumption min.                | 13 mA             |
| Current consumption max.                | 17 mA             |
| Installation   Connection               |                   |
| Connection information                  | Faston 2.8×0.8 mm |
| Device protection   Electrical          |                   |
| Degree of protection (EN IEC 60529)     | IP40              |
| Mechanical data                         |                   |
| Diameter LED                            | 5 mm              |
| Mechanical data   Material data         |                   |
| Color housing                           | gray              |
| Material housing                        | PVC               |
| Mechanical data   Mounting data         |                   |
| Diameter front panel drilling           | 8 mm              |
| Height                                  | 18,5 mm           |
| Width                                   | 12 mm             |
| Depth                                   | 53 mm             |
| Environmental characteristics   Climati | С                 |
| Operating temperature min.              | -40 °C            |
| Operating temperature max.              | 70 °C             |