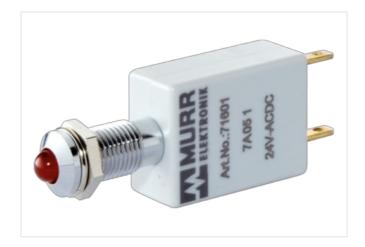

## **LED-INDICATOR RED/GREEN**

LED 5mm - 24V DC - 15mA - IP40

(red/green) 24 V DC Protection IP40

## Illustration

Product may differ from Image

| Commercial data       |               |  |
|-----------------------|---------------|--|
| ECLASS-6.0            | 27261590      |  |
| ECLASS-6.1            | 27261501      |  |
| ECLASS-7.0            | 27261501      |  |
| ECLASS-8.0            | 27261501      |  |
| ECLASS-9.0            | 27261501      |  |
| ECLASS-10.1           | 27261501      |  |
| ECLASS-11.1           | 27261501      |  |
| ECLASS-12.0           | 27261501      |  |
| ETIM-5.0              | EC000272      |  |
| customs tariff number | 85318070      |  |
| GTIN                  | 4048879040853 |  |