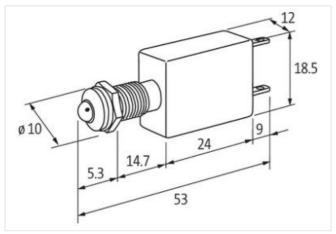

stay connected

| Packaging unit                          | 10                |
|-----------------------------------------|-------------------|
| Electrical data   Supply                |                   |
| Operating voltage DC                    | 24 V              |
| Operating voltage DC min.               | 20,4 V            |
| Operating voltage DC max.               | 26,4 V            |
| Current consumption min.                | 13 mA             |
| Current consumption max.                | 17 mA             |
| Installation   Connection               |                   |
| Connection information                  | Faston 2.8×0.8 mm |
| Device protection   Electrical          |                   |
| Degree of protection (EN IEC 60529)     | IP40              |
| Mechanical data                         |                   |
| Diameter LED                            | 5 mm              |
| Mechanical data   Material data         |                   |
| Color housing                           | gray              |
| Material housing                        | PVC               |
| Mechanical data   Mounting data         |                   |
| Diameter front panel drilling           | 8 mm              |
| Height                                  | 18,5 mm           |
| Width                                   | 12 mm             |
| Depth                                   | 53 mm             |
| Environmental characteristics   Climati | С                 |
| Operating temperature min.              | -40 °C            |
| Operating temperature max.              | 70 °C             |