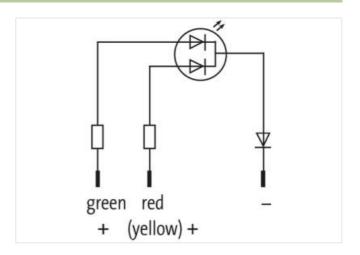

## **LED-INDICATOR YELLOW/GREEN**

LED 5mm - 24V DC - 15mA - IP40

(yellow/green) 24 V DC Protection IP40