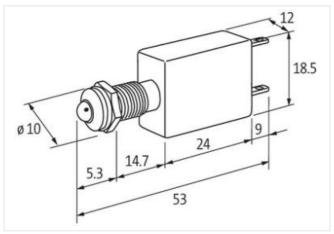

stay connected

| Packaging unit                          | 10                |
|-----------------------------------------|-------------------|
| Electrical data   Supply                |                   |
| Operating voltage DC                    | 24 V              |
| Operating voltage DC min.               | 20,4 V            |
| Operating voltage DC max.               | 26,4 V            |
| Current consumption min.                | 13 mA             |
| Current consumption max.                | 17 mA             |
| Installation   Connection               |                   |
| Connection information                  | Faston 2.8×0.8 mm |
| Device protection   Electrical          |                   |
| Degree of protection (EN IEC 60529)     | IP40              |
| Mechanical data                         |                   |
| Diameter LED                            | 5 mm              |
| Mechanical data   Material data         |                   |
| Color housing                           | gray              |
| Material housing                        | PVC               |
| Mechanical data   Mounting data         |                   |
| Diameter front panel drilling           | 8 mm              |
| Height                                  | 18,5 mm           |
| Width                                   | 12 mm             |
| Depth                                   | 53 mm             |
| Environmental characteristics   Climati | С                 |
| Operating temperature min.              | -40 °C            |
| Operating temperature max.              | 70 °C             |