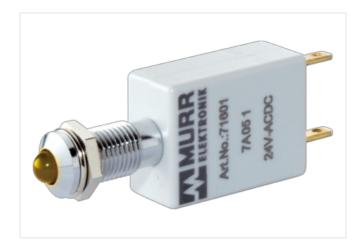

## **LED-INDICATOR YELLOW/GREEN**

LED 5mm - 24V DC - 15mA - IP40

(yellow/green) 24 V DC Protection IP40

## Illustration

Product may differ from Image

| Commercial data       |               |  |
|-----------------------|---------------|--|
| ECLASS-6.0            | 27261590      |  |
| ECLASS-6.1            | 27261501      |  |
| ECLASS-7.0            | 27261501      |  |
| ECLASS-8.0            | 27261501      |  |
| ECLASS-9.0            | 27261501      |  |
| ECLASS-10.1           | 27261501      |  |
| ECLASS-11.1           | 27261501      |  |
| ECLASS-12.0           | 27261501      |  |
| ETIM-5.0              | EC000272      |  |
| customs tariff number | 85318070      |  |
| GTIN                  | 4048879040846 |  |