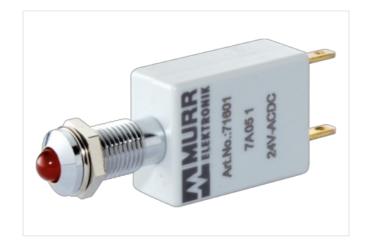

## **LED-INDICATOR RED**

LED 5mm - 24V AC/DC - 15mA - IP67

(red) 24 V AC/DC Protection IP67

## Illustration

Product may differ from Image

| Commercial data       |               |  |
|-----------------------|---------------|--|
| ECLASS-6.0            | 27261590      |  |
| ECLASS-6.1            | 27261501      |  |
| ECLASS-7.0            | 27261501      |  |
| ECLASS-8.0            | 27261501      |  |
| ECLASS-9.0            | 27261501      |  |
| ECLASS-10.1           | 27261501      |  |
| ECLASS-11.1           | 27261501      |  |
| ECLASS-12.0           | 27261501      |  |
| ETIM-5.0              | EC000272      |  |
| customs tariff number | 85318070      |  |
| GTIN                  | 4048879040778 |  |