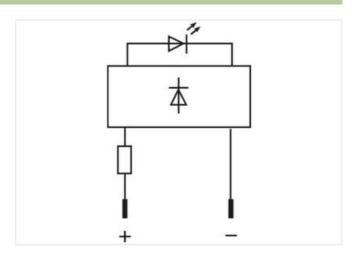

| Packaging unit                           | 10                |
|------------------------------------------|-------------------|
| Electrical data   Supply                 |                   |
| Operating voltage AC                     | 24 V              |
| Operating voltage AC min.                | 20,4 V            |
| Operating voltage AC max.                | 26,4 V            |
| Operating voltage DC                     | 24 V              |
| Operating voltage DC min.                | 20,4 V            |
| Operating voltage DC max.                | 26,4 V            |
| Current consumption min.                 | 13 mA             |
| Current consumption max.                 | 17 mA             |
| Installation   Connection                |                   |
| Connection information                   | Faston 2.8×0.8 mm |
| Device protection   Electrical           |                   |
| Degree of protection (EN IEC 60529)      | IP67              |
| Mechanical data                          |                   |
| Diameter LED                             | 5 mm              |
| Mechanical data   Material data          |                   |
| Color housing                            | gray              |
| Material housing                         | PVC               |
| Mechanical data   Mounting data          |                   |
| Diameter front panel drilling            | 8 mm              |
| Height                                   | 18,5 mm           |
| Width                                    | 12 mm             |
| Depth                                    | 53 mm             |
| Environmental characteristics   Climatic |                   |
| Operating temperature min.               | -40 °C            |
| Operating temperature max.               | 70 °C             |