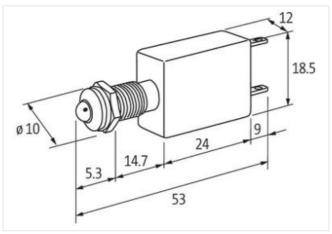

| Packaging unit                           | 10                |
|------------------------------------------|-------------------|
| Electrical data   Supply                 |                   |
| Operating voltage AC                     | 24 V              |
| Operating voltage AC min.                | 20,4 V            |
| Operating voltage AC max.                | 26,4 V            |
| Operating voltage DC                     | 24 V              |
| Operating voltage DC min.                | 20,4 V            |
| Operating voltage DC max.                | 26,4 V            |
| Current consumption min.                 | 13 mA             |
| Current consumption max.                 | 17 mA             |
| Installation   Connection                |                   |
| Connection information                   | Faston 2.8×0.8 mm |
| Device protection   Electrical           |                   |
| Degree of protection (EN IEC 60529)      | IP67              |
| Mechanical data                          |                   |
| Diameter LED                             | 5 mm              |
| Mechanical data   Material data          |                   |
| Color housing                            | gray              |
| Material housing                         | PVC               |
| Mechanical data   Mounting data          |                   |
| Diameter front panel drilling            | 8 mm              |
| Height                                   | 18,5 mm           |
| Width                                    | 12 mm             |
| Depth                                    | 53 mm             |
| Environmental characteristics   Climatic |                   |
| Operating temperature min.               | -40 °C            |
| Operating temperature max.               | 70 °C             |