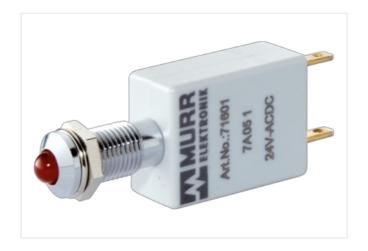

## Illustration

Product may differ from Image

| Commercial data          |               |
|--------------------------|---------------|
| ECLASS-6.0               | 27261590      |
| ECLASS-7.0               | 27261590      |
| ECLASS-8.0               | 27261590      |
| ECLASS-9.0               | 27261590      |
| ETIM-5.0                 | EC000272      |
| customs tariff number    | 85318070      |
| GTIN                     | 4048879040761 |
| Packaging unit           | 10            |
| Electrical data   Supply |               |
| Operating voltage AC     | 110 V         |