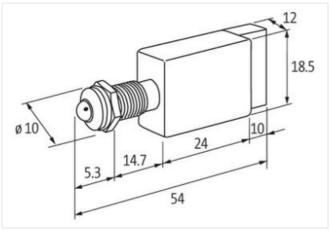

| Operating voltage AC min.                | 95 V              |
|------------------------------------------|-------------------|
| Operating voltage AC max.                | 121 V             |
| Operating voltage DC                     | 110 V             |
| Operating voltage DC min.                | 95 V              |
| Operating voltage DC max.                | 121 V             |
| Current consumption min.                 | 4,5 mA            |
| Current consumption max.                 | 5,5 mA            |
| Installation   Connection                |                   |
| Connection information                   | Faston 2.8×0.8 mm |
| Device protection   Electrical           |                   |
| Degree of protection (EN IEC 60529)      | IP67              |
| Mechanical data                          |                   |
| Diameter LED                             | 5 mm              |
| Mechanical data   Material data          |                   |
| Color housing                            | gray              |
| Material housing                         | PVC               |
| Mechanical data   Mounting data          |                   |
| Diameter front panel drilling            | 8 mm              |
| Height                                   | 18,5 mm           |
| Width                                    | 12 mm             |
| Depth                                    | 54 mm             |
| Environmental characteristics   Climatic |                   |
| Operating temperature min.               | -40 °C            |
| Operating temperature max.               | 70 °C             |