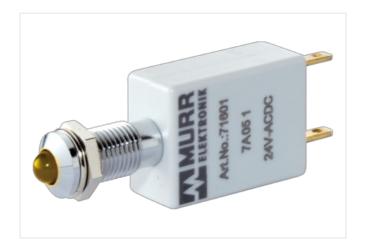

## Illustration

Product may differ from Image

| Commercial data          |               |
|--------------------------|---------------|
| ECLASS-6.0               | 27261590      |
| ECLASS-7.0               | 27261590      |
| ECLASS-8.0               | 27261590      |
| ECLASS-9.0               | 27261590      |
| ETIM-5.0                 | EC000272      |
| customs tariff number    | 85318070      |
| GTIN                     | 4048879040730 |
| Packaging unit           | 10            |
| Electrical data   Supply |               |
| Operating voltage AC     | 110 V         |