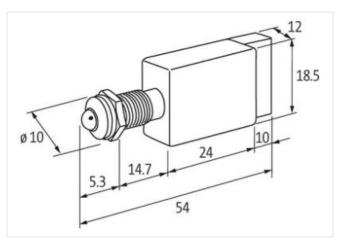

| Operating voltage AC min.           | 95 V              |
|-------------------------------------|-------------------|
| Operating voltage AC max.           | 121 V             |
| Operating voltage DC                | 110 V             |
| Operating voltage DC min.           | 95 V              |
| Operating voltage DC max.           | 121 V             |
| Current consumption min.            | 4,5 mA            |
| Current consumption max.            | 5,5 mA            |
| Installation   Connection           |                   |
| Connection information              | Faston 2.8×0.8 mm |
| Device protection   Electrical      |                   |
| Degree of protection (EN IEC 60529) | IP67              |
| Mechanical data                     |                   |
| Diameter LED                        | 5 mm              |
| Mechanical data   Material data     |                   |
| Color housing                       | gray              |
| Material housing                    | PVC               |
| Mechanical data   Mounting data     |                   |

| Diameter LED                             | 5 mm    |
|------------------------------------------|---------|
| Mechanical data   Material data          |         |
| Color housing                            | gray    |
| Material housing                         | PVC     |
| Mechanical data   Mounting data          |         |
| Diameter front panel drilling            | 8 mm    |
| leight                                   | 18,5 mm |
| Vidth                                    | 12 mm   |
| Pepth                                    | 54 mm   |
| Environmental characteristics   Climatic |         |
| Operating temperature min.               | -40 °C  |
|                                          | 70 °C   |