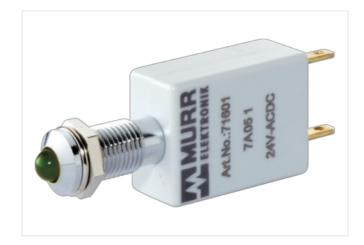

## Illustration

Product may differ from Image

| 27261590      |                                                                                           |
|---------------|-------------------------------------------------------------------------------------------|
| 27261501      |                                                                                           |
| 27261501      |                                                                                           |
| 27261501      |                                                                                           |
| 27261501      |                                                                                           |
| 27261501      |                                                                                           |
| 27261501      |                                                                                           |
| 27261501      |                                                                                           |
| EC000272      |                                                                                           |
| 85318070      |                                                                                           |
| 4048879040716 |                                                                                           |
|               | 27261501 27261501 27261501 27261501 27261501 27261501 27261501 27261501 EC000272 85318070 |