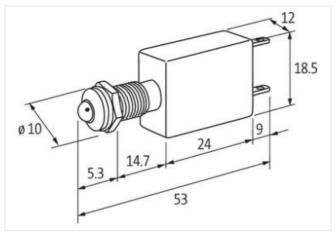

| stay connected | 1 |
|----------------|---|
|----------------|---|

| Packaging unit                           | 10                |
|------------------------------------------|-------------------|
| Electrical data   Supply                 |                   |
| Operating voltage AC                     | 24 V              |
| Operating voltage AC min.                | 20,4 V            |
| Operating voltage AC max.                | 26,4 V            |
| Operating voltage DC                     | 24 V              |
| Operating voltage DC min.                | 20,4 V            |
| Operating voltage DC max.                | 26,4 V            |
| Current consumption min.                 | 13 mA             |
| Current consumption max.                 | 17 mA             |
| Installation   Connection                |                   |
| Connection information                   | Faston 2.8×0.8 mm |
| Device protection   Electrical           |                   |
| Degree of protection (EN IEC 60529)      | IP67              |
| Mechanical data                          |                   |
| Diameter LED                             | 5 mm              |
| Mechanical data   Material data          |                   |
| Color housing                            | gray              |
| Material housing                         | PVC               |
| Mechanical data   Mounting data          |                   |
| Diameter front panel drilling            | 8 mm              |
| Height                                   | 18,5 mm           |
| Width                                    | 12 mm             |
| Depth                                    | 53 mm             |
| Environmental characteristics   Climatic |                   |
| Operating temperature min.               | -40 °C            |
| Operating temperature max.               | 70 °C             |