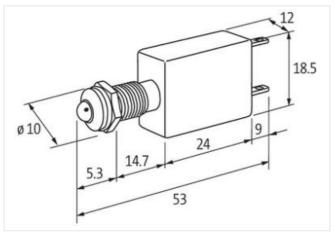

| Electrical data   Supply                 |                   |
|------------------------------------------|-------------------|
| Operating voltage AC                     | 24 V              |
| Operating voltage AC min.                | 20,4 V            |
| Operating voltage AC max.                | 26,4 V            |
| Operating voltage DC                     | 24 V              |
| Operating voltage DC min.                | 20,4 V            |
| Operating voltage DC max.                | 26,4 V            |
| Current consumption min.                 | 13 mA             |
| Current consumption max.                 | 17 mA             |
| Installation   Connection                |                   |
| Connection information                   | Faston 2.8×0.8 mm |
| Device protection   Electrical           |                   |
| Degree of protection (EN IEC 60529)      | IP67              |
| Mechanical data                          |                   |
| Diameter LED                             | 5 mm              |
| Mechanical data   Material data          |                   |
| Color housing                            | gray              |
| Material housing                         | PVC               |
| Mechanical data   Mounting data          |                   |
| Diameter front panel drilling            | 8 mm              |
| Height                                   | 18,5 mm           |
| Width                                    | 12 mm             |
| Depth                                    | 53 mm             |
| Environmental characteristics   Climatic |                   |
| Operating temperature min.               | -40 °C            |
| Operating temperature max.               | 70 °C             |