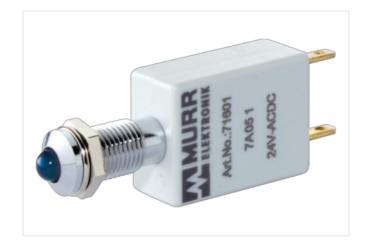

## Illustration

Product may differ from Image

| Commercial data       |               |  |
|-----------------------|---------------|--|
| ECLASS-6.0            | 27261590      |  |
| ECLASS-6.1            | 27261501      |  |
| ECLASS-7.0            | 27261501      |  |
| ECLASS-8.0            | 27261501      |  |
| ECLASS-9.0            | 27261501      |  |
| ECLASS-10.1           | 27261501      |  |
| ECLASS-11.1           | 27261501      |  |
| ECLASS-12.0           | 27261501      |  |
| ETIM-5.0              | EC000272      |  |
| customs tariff number | 85318070      |  |
| GTIN                  | 4048879040686 |  |