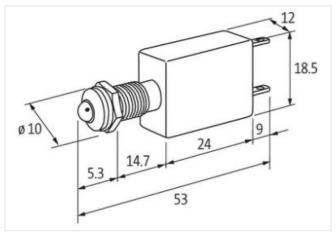

| Packaging unit                          | 10                |
|-----------------------------------------|-------------------|
| Electrical data   Supply                |                   |
| Operating voltage DC                    | 24 V              |
| Operating voltage DC min.               | 20,4 V            |
| Operating voltage DC max.               | 26,4 V            |
| Current consumption min.                | 13 mA             |
| Current consumption max.                | 17 mA             |
| Installation   Connection               |                   |
| Connection information                  | Faston 2.8×0.8 mm |
| Device protection   Electrical          |                   |
| Degree of protection (EN IEC 60529)     | IP67              |
| Mechanical data                         |                   |
| Diameter LED                            | 5 mm              |
| Mechanical data   Material data         |                   |
| Color housing                           | gray              |
| Material housing                        | PVC               |
| Mechanical data   Mounting data         |                   |
| Diameter front panel drilling           | 8 mm              |
| Height                                  | 18,5 mm           |
| Width                                   | 12 mm             |
| Depth                                   | 53 mm             |
| Environmental characteristics   Climati | c ,               |
| Operating temperature min.              | -40 °C            |
| Operating temperature max.              | 70 °C             |