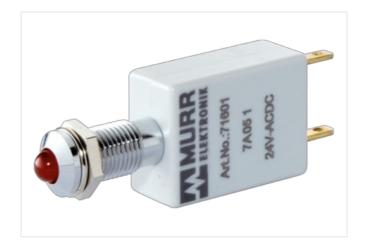

## **LED-INDICATOR RED/GREEN**

LED 5mm - 24V DC - 15mA - IP67

(red/green) 24 V DC Protection IP67

## Illustration

Product may differ from Image

| Commercial data       |               |  |
|-----------------------|---------------|--|
| ECLASS-6.0            | 27261590      |  |
| ECLASS-6.1            | 27261501      |  |
| ECLASS-7.0            | 27261501      |  |
| ECLASS-8.0            | 27261501      |  |
| ECLASS-9.0            | 27261501      |  |
| ECLASS-10.1           | 27261501      |  |
| ECLASS-11.1           | 27261501      |  |
| ECLASS-12.0           | 27261501      |  |
| ETIM-5.0              | EC000272      |  |
| customs tariff number | 85318070      |  |
| GTIN                  | 4048879040563 |  |