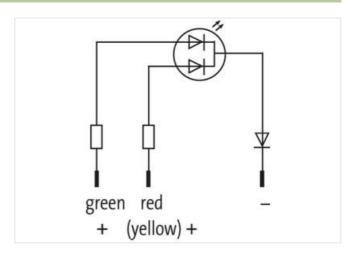

## **LED-INDICATOR RED/GREEN**

LED 5mm - 24V DC - 15mA - IP67

(red/green) 24 V DC Protection IP67

| Packaging unit                          | 10                |
|-----------------------------------------|-------------------|
| Electrical data   Supply                |                   |
| Operating voltage DC                    | 24 V              |
| Operating voltage DC min.               | 20,4 V            |
| Operating voltage DC max.               | 26,4 V            |
| Current consumption min.                | 13 mA             |
| Current consumption max.                | 17 mA             |
| Installation   Connection               |                   |
| Connection information                  | Faston 2.8×0.8 mm |
| Device protection   Electrical          |                   |
| Degree of protection (EN IEC 60529)     | IP67              |
| Mechanical data                         |                   |
| Diameter LED                            | 5 mm              |
| Mechanical data   Material data         |                   |
| Color housing                           | gray              |
| Material housing                        | PVC               |
| Mechanical data   Mounting data         |                   |
| Diameter front panel drilling           | 8 mm              |
| Height                                  | 18,5 mm           |
| Width                                   | 12 mm             |
| Depth                                   | 53 mm             |
| Environmental characteristics   Climati | c ,               |
| Operating temperature min.              | -40 °C            |
| Operating temperature max.              | 70 °C             |