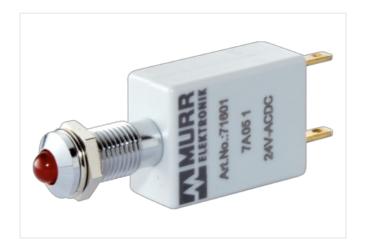

## **LED-INDICATOR RED/GREEN**

LED 5mm - 24V DC - 15mA - IP67

(red/green) 24 V DC Protection IP67 with touch protection

## Illustration

Product may differ from Image

| Commercial data       |               |
|-----------------------|---------------|
| ECLASS-6.0            | 27261590      |
| ECLASS-6.1            | 27261501      |
| ECLASS-7.0            | 27261501      |
| ECLASS-8.0            | 27261501      |
| ECLASS-9.0            | 27261501      |
| ECLASS-10.1           | 27261501      |
| ECLASS-11.1           | 27261501      |
| ECLASS-12.0           | 27261501      |
| ETIM-5.0              | EC000272      |
| customs tariff number | 85318070      |
| GTIN                  | 4048879040556 |