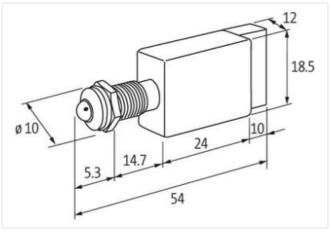

| Packaging unit                           | 10                |
|------------------------------------------|-------------------|
| Electrical data   Supply                 |                   |
| Operating voltage DC                     | 24 V              |
| Operating voltage DC min.                | 20,4 V            |
| Operating voltage DC max.                | 26,4 V            |
| Current consumption min.                 | 13 mA             |
| Current consumption max.                 | 17 mA             |
| Installation   Connection                |                   |
| Connection information                   | Faston 2.8×0.8 mm |
| Device protection   Electrical           |                   |
| Degree of protection (EN IEC 60529)      | IP67              |
| Mechanical data                          |                   |
| Diameter LED                             | 5 mm              |
| Mechanical data   Material data          |                   |
| Color housing                            | gray              |
| Material housing                         | PVC               |
| Mechanical data   Mounting data          |                   |
| Diameter front panel drilling            | 8 mm              |
| Height                                   | 18,5 mm           |
| Width                                    | 12 mm             |
| Depth                                    | 54 mm             |
| Environmental characteristics   Climatic |                   |
| Operating temperature min.               | -40 °C            |
| Operating temperature max.               | 70 °C             |