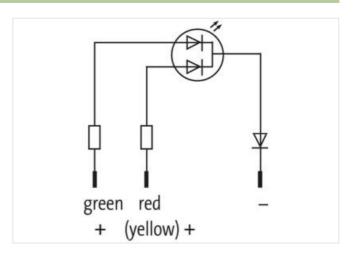

## **LED-INDICATOR RED/GREEN**

LED 5mm - 24V DC - 15mA - IP67

(red/green) 24 V DC Protection IP67 with touch protection