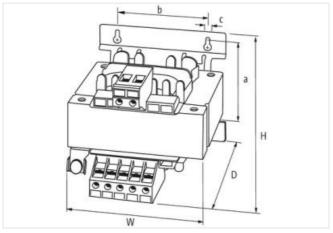

stay connected

| ECLASS-11.1                               | 27031302                                              |
|-------------------------------------------|-------------------------------------------------------|
| ECLASS-12.0                               | 27031302                                              |
| ETIM-5.0                                  | EC002486                                              |
| customs tariff number                     | 85043200                                              |
| GTIN                                      | 4048879078702                                         |
| Packaging unit                            | 1                                                     |
|                                           |                                                       |
| Electrical data   Supply  Power frequency | 50 60 Hz                                              |
|                                           | 30 00 Hz                                              |
| Electrical data   Input                   |                                                       |
| Input voltage 1 AC                        | 208 V                                                 |
| Input voltage 2 AC                        | 550 V                                                 |
| Input voltage AC                          | 208, 230, 380, 400, 420, 440, 460, 480, 500, 525, 550 |
| Input current at input voltage 1 AC       | 10,2 A                                                |
| Input current at input voltage 2 AC       | 3,86 A                                                |
| Inrush current at input voltage 1         | 179 A                                                 |
| Inrush current at input voltage 2         | 68 A                                                  |
| Short-circuit current at input voltage 1  | 473 A                                                 |
| Short-circuit current at input voltage 2  | 180 A                                                 |
| Electrical data   Output                  |                                                       |
| Output voltage                            | 1 × 230 / 1 × 115 / 2 × 115 V AC                      |
| Output voltage AC 1                       | 230 V                                                 |
| Output voltage AC 2                       | 115 V                                                 |
| Output voltage adjustable                 | yes                                                   |
| Power rating AC max.                      | 2000 VA                                               |
| Device protection   Electrical            |                                                       |
| Insulation test voltage input - output    | 4 kV                                                  |
| Mechanical data   Mounting data           |                                                       |
| Suitable for mounting type                | Schlüssellochaufhängung                               |
| Mounting dimension a                      | 155 mm                                                |
| Mounting dimension b                      | 150 mm                                                |
| Mounting dimension c                      | 10 mm                                                 |
| Height                                    | 185 mm                                                |
| Width                                     | 192 mm                                                |
| Depth                                     | 185 mm                                                |
| Diameter bore                             | 10 mm                                                 |
| Length bore                               | 18 mm                                                 |
| Environmental characteristics   Climatic  |                                                       |
| Operating temperature min.                | -20 °C                                                |
| Operating temperature max.                | 40 °C                                                 |
| Storage temperature min.                  | -40 °C                                                |
| Storage temperature max.                  | 80 °C                                                 |
| Conformity                                |                                                       |
| Product standard                          | EN 61558-1, EN 61558-2-4, EN 62041 category 0         |
| Connection type 5                         |                                                       |
| Connection type 1                         | Input                                                 |
| Connection type 2                         | Input                                                 |
| Connection type 3                         | Output                                                |
| Connection type 4                         | Output                                                |
| Connection                                | Screw terminals SK                                    |
| Family construction form                  | terminal                                              |
| Gender                                    | female                                                |
|                                           |                                                       |