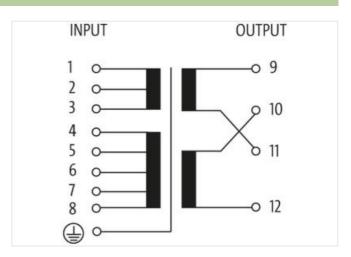

| stav | connected |
|------|-----------|
|      |           |

| PIN 2         2           PIN 3         3           PIN 4         4           PIN 5         5           PIN 6         6           PIN 7         7           PIN 8         8           Connection         Puly-in terminals RK           Family construction form         terminal           Gender         female           No. of poles         8           PIN 1         1           PIN 2         2           PIN 3         3           PIN 4         4           PIN 5         5           PIN 6         6           PIN 7         7           PIN 8         8           Connection         Sow terminals SK           Family construction form         terminal           Gender         female           No. of poles         4           PIN 1         9           PIN 2         10           PIN 3         11           PIN 4         12           Connection         Pugnis terminals RK           Family construction form         terminal           Gender         pugnis terminals RK                                                        | No. of poles             | 8                    |
|-----------------------------------------------------------------------------------------------------------------------------------------------------------------------------------------------------------------------------------------------------------------------------------------------------------------------------------------------------------------------------------------------------------------------------------------------------------------------------------------------------------------------------------------------------------------------------------------------------------------------------------------------------------------------------------------------------------------------------------------------------------------------------------------------------------------------------------------------------------------------------------------------------------------------------------------------------------------------------------------------------------------------------------------------------------|--------------------------|----------------------|
| PIN 3         3           PIN 4         4           PIN 5         5           PIN 6         6           PIN 7         7           PIN 8         8           Connection         Plug in terminals RK           Family construction form         terminal           Gender         forale           No. of poles         8           PIN 1         1           PIN 2         2           PIN 3         3           PIN 4         4           PIN 5         5           PIN 6         6           PIN 7         7           PIN 8         8           Connection         Screw terminals SK           Family construction form         terminal           Gender         female           No. of poles         4           PIN 1         9           PIN 2         10           PIN 3         11           PIN 4         12           Connection         Pug-in terminals RK           Family construction form         terminal           Gender         female           No. of poles         4           PIN                                              | PIN 1                    | 1                    |
| PIN 4         4           PIN 5         5           PIN 6         6           PIN 7         7           PIN 8         8           Connection         Plug-in terminals RK           Family construction form         terminal           Gander         formale           No. of poles         8           PIN 1         1           PIN 2         2           PIN 3         3           PIN 4         4           PIN 5         5           PIN 6         6           PIN 7         7           PIN 8         8           Connection         Screw terminals SK           Family construction form         terminal           Gender         female           No. of poles         4           PIN 2         10           PIN 3         11           PIN 4         12           Connection         Plug-in terminals RK           Family construction form         terminal           Gender         female           No. of poles         4           PIN 1         9           PIN 2         10           P                                             | PIN 2                    | 2                    |
| PN 5         5           PN 6         6           PN 7         7           PN 8         8           Connection         Plug-in terminals RK           Family construction form         terminal           Gender         female           No. of poles         8           PN 1         1           PN 2         2           PN 3         3           PN 4         4           PN 5         5           PN 6         6           PN 7         7           PN 8         8           Connection         Screw terminals SK           Connection         Screw terminals SK           Gender         termial           Mo. of poles         4           PN 1         9           PN 2         10           PN 3         11           PN 4         12           Connection         Plug-in terminals RK           Family construction form         terminal           Gender         terminal           Gender         terminal           Family construction form         terminal           Render         terminal <t< td=""><td>PIN 3</td><td>3</td></t<> | PIN 3                    | 3                    |
| PIN 6         6           PIN 7         7           PIN 8         8           Connection         Plug-in terminals RK           Family construction form         terminal           Gender         female           No. of poles         8           PIN 1         1           PIN 2         2           PIN 3         3           PIN 4         4           PIN 5         5           PIN 6         6           PIN 7         7           PIN 8         8           Connection         Screw terminals SK           Family construction form         terminal           Gender         terminal           Family construction form         terminal           Gender         terminal           PIN 2         10           PIN 3         11           PIN 3         11           PIN 4         12           Connection form         terminals RK           Family construction form         terminal           Gender         terminal           Family construction form         terminal           Finally         10           PIN 3                  | PIN 4                    | 4                    |
| PIN 7         7           PIN 8         8           Connection         Plug-in terminals RK           Family construction form         terminal           Gender         female           No. of poles         8           PIN 1         1           PIN 2         2           PIN 3         3           PIN 4         4           PIN 5         5           PIN 6         6           PIN 7         7           PIN 8         8           Connection         Screw terminals SK           Family construction form         terminal           Gender         terminal           No. of poles         4           PIN 1         9           PIN 2         10           PIN 3         11           PIN 4         12           Connection         Plug-in terminals RK           Family construction form         terminal           Gender         terminal           Family construction form         terminal sRK           Gender         female           No. of poles         4           PIN 1         9           PIN 2         1                   | PIN 5                    | 5                    |
| PIN 8         8           Connection         Plug-in terminals RK           Family construction form         terminal           Gender         female           No. of poles         8           PIN 1         1           PIN 2         2           PIN 3         3           PIN 4         4           PIN 5         5           PIN 6         6           PIN 7         7           PIN 8         8           Connection         Screw terminals SK           Family construction form         terminal           Gender         female           No. of poles         4           PIN 1         9           PIN 2         10           PIN 3         11           PIN 4         12           Connection         Plug-in terminals RK           Family construction form         terminal           Gender         female           No. of poles         4           PIN 1         9           Ug-in terminals RK           Family construction form         terminal           Gender         female           No. of poles         4                 | PIN 6                    | 6                    |
| Connection         Plug-in terminals RK           Family construction form         terminal           Gender         female           No. of poles         8           PIN 1         1           PIN 2         2           PIN 3         3           PIN 4         4           PIN 5         5           PIN 6         6           PIN 7         7           PIN 8         8           Connection         Screw terminals SK           Family construction form         terminal           Gender         female           No. of poles         4           PIN 1         9           PIN 2         10           PIN 3         11           PIN 4         12           Connection         Plug-in terminals RK           Family construction form         terminal           Gender         female           No. of poles         4           PIN 1         9           PIN 2         10           PIN 3         11           PIN 4         12           Connection         Puju-in terminals RK           Family construction form                       | PIN 7                    | 7                    |
| Family construction form         terminal           Gender         female           No. of poles         8           PIN 1         1           PIN 2         2           PIN 3         3           PIN 4         4           PIN 5         5           PIN 6         6           PIN 7         7           PIN 8         8           Connection         Screw terminals SK           Family construction form         terminal           Gender         female           No. of poles         4           PIN 1         9           PIN 2         10           PIN 3         11           PIN 4         12           Connection form         terminal RK           Family construction form         terminal           Gender         terminal           Gender         female           No. of poles         4           PIN 1         9           PIN 2         10           PIN 3         1           PIN 1         9           PIN 2         10           PIN 3         1           PIN 4 <t< td=""><td>PIN 8</td><td>8</td></t<>                     | PIN 8                    | 8                    |
| Gender         female           No. of polos         8           PIN 1         1           PIN 2         2           PIN 3         3           PIN 4         4           PIN 5         5           PIN 6         6           PIN 7         7           PIN 8         8           Connection         Screw terminals SK           Family construction form         terminal           Gender         female           No. of poles         4           PIN 1         9           PIN 2         10           PIN 3         11           PIN 4         12           Connection         Plug-in terminals RK           Family construction form         terminal           Gender         female           No. of poles         4           PIN 1         9           PIN 2         10           PIN 3         11           PIN 4         12           Connection form         terminal           Gender         female           No. of poles         4           PIN 3         11           PIN 4                                                           | Connection               | Plug-in terminals RK |
| No. of poles         8           PIN 1         1           PIN 2         2           PIN 3         3           PIN 4         4           PIN 5         5           PIN 6         6           PIN 7         7           PIN 8         8           Connection         Screw terminals SK           Family construction form         terminal           Gender         feel           No. of poles         4           PIN 1         9           PIN 2         10           PIN 3         11           PIN 4         12           Connection         Plug-in terminals RK           Family construction form         terminal           Gender         terminal           Gender         terminal           PIN 2         10           PIN 3         1           PIN 4         12           Connection form         4           PIN 3         1           PIN 4         9           PIN 2         10           PIN 3         1           PIN 4         12           Connection         Screw terminals                                                       | Family construction form | terminal             |
| PIN 1         1           PIN 2         2           PIN 3         3           PIN 4         4           PIN 5         5           PIN 6         6           PIN 7         7           PIN 8         8           Connection         Screw terminals SK           Family construction form         terminal           Gender         fmale           No. of poles         4           PIN 1         9           PIN 2         10           PIN 3         11           PIN 4         12           Connection         Plug-in terminals RK           Family construction form         terminal           Gender         fmale           No. of poles         4           PIN 1         9           PIN 2         1           PIN 3         1           PIN 4         9           PIN 5         4           PIN 6         4           PIN 7         9           PIN 8         1           PIN 9         1           PIN 1         9           PIN 2         10           PIN 3<                                                                                | Gender                   | female               |
| PIN 2         2           PIN 3         3           PIN 4         4           PIN 5         5           PIN 6         6           PIN 7         7           PIN 8         8           Connection         Screw terminals SK           Family construction form         terminal           Gender         female           No. of poles         4           PIN 1         9           PIN 2         10           PIN 3         11           PIN 4         12           Connection         Plug-in terminals RK           Family construction form         terminal           Gender         female           No. of poles         4           PIN 1         9           PIN 2         10           PIN 3         1           PIN 4         12           Connection form         female           No. of poles         4           PIN 3         1           PIN 4         1           PIN 5         1           PIN 6         1           PIN 7         1           PIN 8         1                                                                        | No. of poles             | 8                    |
| PIN 3         3           PIN 4         4           PIN 5         5           PIN 6         6           PIN 7         7           PIN 8         8           Connection         Screw terminals SK           Family construction form         terminal           Gender         female           No. of poles         4           PIN 1         9           PIN 2         10           PIN 3         11           PIN 4         12           Connection         Plug-in terminals RK           Family construction form         terminal           Gender         female           No. of poles         4           PIN 1         9           PIN 2         10           PIN 1         9           PIN 2         10           PIN 3         1           PIN 1         9           PIN 2         10           PIN 3         11           PIN 4         12           Connection         Screw terminals SK           Family construction form         terminal           Gender         female           Connect                                             | PIN 1                    | 1                    |
| PIN 4         4           PIN 5         5           PIN 6         6           PIN 7         7           PIN 8         8           Connection         Screw terminals SK           Family construction form         terminal           Gender         female           No. of poles         4           PIN 1         9           PIN 2         10           PIN 3         11           PIN 4         12           Connection         Plug-in terminals RK           Family construction form         terminal           Gender         female           No. of poles         4           PIN 1         9           PIN 2         10           PIN 3         11           PIN 4         12           Connection         4           PIN 1         9           PIN 2         10           PIN 3         11           PIN 2         10           PIN 3         11           PIN 2         10           PIN 3         11           PIN 4         12           Connection         Screw terminals SK                                                           | PIN 2                    | 2                    |
| PIN 5         5           PIN 6         6           PIN 7         7           PIN 8         8           Connection         Screw terminals SK           Family construction form         terminal           Gender         female           No. of poles         4           PIN 1         9           PIN 2         10           PIN 3         11           PIN 4         12           Connection         Plug-in terminals RK           Family construction form         terminal           Gender         female           No. of poles         4           PIN 1         9           PIN 2         10           PIN 3         11           PIN 4         12           Connection         Screw terminals SK           Family construction form         terminal           Gender         terminal           Gonder         terminal           Gender         terminal           Gender         terminal           Gender         terminal           Gender         terminal           Gender         terminal           Gender                        | PIN 3                    | 3                    |
| PIN 6         6           PIN 7         7           PIN 8         8           Connection         Screw terminals SK           Family construction form         terminal           Gender         female           No. of poles         4           PIN 1         9           PIN 2         10           PIN 3         11           PIN 4         12           Connection         Plug-in terminals RK           Family construction form         terminal           Gender         female           No. of poles         4           PIN 1         9           PIN 2         10           PIN 3         11           PIN 4         1           PIN 3         11           PIN 4         12           Connection         Screw terminals SK           Family construction form         screw terminals SK           Family construction form         terminal           Gender         female           Color contact carrier         metallic           No. of poles         1                                                                            | PIN 4                    | 4                    |
| PIN 7         7           PIN 8         8           Connection         Screw terminals SK           Family construction form         terminal           Gender         female           No. of poles         4           PIN 1         9           PIN 2         10           PIN 3         11           PIN 4         12           Connection         Plug-in terminals RK           Family construction form         terminal           Gender         female           No. of poles         4           PIN 1         9           PIN 2         10           PIN 3         1           PIN 4         9           PIN 5         1           PIN 6         1           PIN 7         10           PIN 8         1           PIN 9         1           PIN 1         10           PIN 2         10           PIN 3         11           PIN 4         12           Connection         Screw terminals SK           Family construction form         terminal           Gender         female           Color                                              | PIN 5                    | 5                    |
| PIN 8         8           Connection         Screw terminals SK           Family construction form         terminal           Gender         female           No. of poles         4           PIN 1         9           PIN 2         10           PIN 3         11           PIN 4         12           Connection         Plug-in terminals RK           Family construction form         terminal           Gender         female           No. of poles         4           PIN 1         9           PIN 2         10           PIN 3         11           PIN 4         12           Connection         Screw terminals SK           Family construction form         terminal           Gender         female           Color contact carrier         metallic           No. of poles         1                                                                                                                                                                                                                                                   | PIN 6                    | 6                    |
| Connection         Screw terminals SK           Family construction form         terminal           Gender         female           No. of poles         4           PIN 1         9           PIN 2         10           PIN 3         11           PIN 4         12           Connection         Plug-in terminals RK           Family construction form         terminal           Gender         female           No. of poles         4           PIN 1         9           PIN 2         10           PIN 3         11           PIN 4         12           Connection         Screw terminals SK           Family construction form         terminal           Gender         female           Color contact carrier         metallic           No. of poles         1                                                                                                                                                                                                                                                                             | PIN 7                    | 7                    |
| Family construction form         terminal           Gender         female           No. of poles         4           PIN 1         9           PIN 2         10           PIN 3         11           PIN 4         12           Connection         Plug-in terminals RK           Family construction form         terminal           Gender         female           No. of poles         4           PIN 1         9           PIN 2         10           PIN 3         11           PIN 4         12           Connection         Screw terminals SK           Family construction form         terminal           Gender         female           Color contact carrier         metallic           No. of poles         1                                                                                                                                                                                                                                                                                                                             | PIN 8                    | 8                    |
| Gender         female           No. of poles         4           PIN 1         9           PIN 2         10           PIN 3         11           PIN 4         12           Connection         Plug-in terminals RK           Family construction form         terminal           Gender         female           No. of poles         4           PIN 1         9           PIN 2         10           PIN 3         11           PIN 4         12           Connection         Screw terminals SK           Family construction form         terminal           Gender         female           Color contact carrier         metallic           No. of poles         1                                                                                                                                                                                                                                                                                                                                                                                 | Connection               | Screw terminals SK   |
| No. of poles         4           PIN 1         9           PIN 2         10           PIN 3         11           PIN 4         12           Connection         Plug-in terminals RK           Family construction form         terminal           Gender         female           No. of poles         4           PIN 1         9           PIN 2         10           PIN 3         11           PIN 4         12           Connection         Screw terminals SK           Family construction form         terminal           Gender         female           Color contact carrier         metallic           No. of poles         1                                                                                                                                                                                                                                                                                                                                                                                                                 | Family construction form | terminal             |
| PIN 1         9           PIN 2         10           PIN 3         11           PIN 4         12           Connection         Plug-in terminals RK           Family construction form         terminal           Gender         female           No. of poles         4           PIN 1         9           PIN 2         10           PIN 3         11           PIN 4         12           Connection         Screw terminals SK           Family construction form         terminal           Gender         female           Color contact carrier         metallic           No. of poles         1                                                                                                                                                                                                                                                                                                                                                                                                                                                  | Gender                   | female               |
| PIN 2         10           PIN 3         11           PIN 4         12           Connection         Plug-in terminals RK           Family construction form         terminal           Gender         female           No. of poles         4           PIN 1         9           PIN 2         10           PIN 3         11           PIN 4         12           Connection         Screw terminals SK           Family construction form         terminal           Gender         female           Color contact carrier         metallic           No. of poles         1                                                                                                                                                                                                                                                                                                                                                                                                                                                                            | No. of poles             | 4                    |
| PIN 3         11           PIN 4         12           Connection         Plug-in terminals RK           Family construction form         terminal           Gender         female           No. of poles         4           PIN 1         9           PIN 2         10           PIN 3         11           PIN 4         12           Connection         Screw terminals SK           Family construction form         terminal           Gender         female           Color contact carrier         metallic           No. of poles         1                                                                                                                                                                                                                                                                                                                                                                                                                                                                                                       | PIN 1                    | 9                    |
| PIN 4         12           Connection         Plug-in terminals RK           Family construction form         terminal           Gender         female           No. of poles         4           PIN 1         9           PIN 2         10           PIN 3         11           PIN 4         12           Connection         Screw terminals SK           Family construction form         terminal           Gender         female           Color contact carrier         metallic           No. of poles         1                                                                                                                                                                                                                                                                                                                                                                                                                                                                                                                                  | PIN 2                    | 10                   |
| Connection         Plug-in terminals RK           Family construction form         terminal           Gender         female           No. of poles         4           PIN 1         9           PIN 2         10           PIN 3         11           PIN 4         12           Connection         Screw terminals SK           Family construction form         terminal           Gender         female           Color contact carrier         metallic           No. of poles         1                                                                                                                                                                                                                                                                                                                                                                                                                                                                                                                                                             | PIN 3                    | 11                   |
| Family construction form         terminal           Gender         female           No. of poles         4           PIN 1         9           PIN 2         10           PIN 3         11           PIN 4         12           Connection         Screw terminals SK           Family construction form         terminal           Gender         female           Color contact carrier         metallic           No. of poles         1                                                                                                                                                                                                                                                                                                                                                                                                                                                                                                                                                                                                               | PIN 4                    | 12                   |
| Gender         female           No. of poles         4           PIN 1         9           PIN 2         10           PIN 3         11           PIN 4         12           Connection         Screw terminals SK           Family construction form         terminal           Gender         female           Color contact carrier         metallic           No. of poles         1                                                                                                                                                                                                                                                                                                                                                                                                                                                                                                                                                                                                                                                                   | Connection               | Plug-in terminals RK |
| No. of poles         4           PIN 1         9           PIN 2         10           PIN 3         11           PIN 4         12           Connection         Screw terminals SK           Family construction form         terminal           Gender         female           Color contact carrier         metallic           No. of poles         1                                                                                                                                                                                                                                                                                                                                                                                                                                                                                                                                                                                                                                                                                                   | Family construction form | terminal             |
| PIN 1         9           PIN 2         10           PIN 3         11           PIN 4         12           Connection         Screw terminals SK           Family construction form         terminal           Gender         female           Color contact carrier         metallic           No. of poles         1                                                                                                                                                                                                                                                                                                                                                                                                                                                                                                                                                                                                                                                                                                                                    | Gender                   | female               |
| PIN 2         10           PIN 3         11           PIN 4         12           Connection         Screw terminals SK           Family construction form         terminal           Gender         female           Color contact carrier         metallic           No. of poles         1                                                                                                                                                                                                                                                                                                                                                                                                                                                                                                                                                                                                                                                                                                                                                              | No. of poles             | 4                    |
| PIN 3         11           PIN 4         12           Connection         Screw terminals SK           Family construction form         terminal           Gender         female           Color contact carrier         metallic           No. of poles         1                                                                                                                                                                                                                                                                                                                                                                                                                                                                                                                                                                                                                                                                                                                                                                                         | PIN 1                    | 9                    |
| PIN 4         12           Connection         Screw terminals SK           Family construction form         terminal           Gender         female           Color contact carrier         metallic           No. of poles         1                                                                                                                                                                                                                                                                                                                                                                                                                                                                                                                                                                                                                                                                                                                                                                                                                    | PIN 2                    | 10                   |
| Connection     Screw terminals SK       Family construction form     terminal       Gender     female       Color contact carrier     metallic       No. of poles     1                                                                                                                                                                                                                                                                                                                                                                                                                                                                                                                                                                                                                                                                                                                                                                                                                                                                                   | PIN 3                    | 11                   |
| Family construction form terminal Gender female Color contact carrier metallic No. of poles 1                                                                                                                                                                                                                                                                                                                                                                                                                                                                                                                                                                                                                                                                                                                                                                                                                                                                                                                                                             | PIN 4                    | 12                   |
| Gender female Color contact carrier metallic No. of poles 1                                                                                                                                                                                                                                                                                                                                                                                                                                                                                                                                                                                                                                                                                                                                                                                                                                                                                                                                                                                               | Connection               | Screw terminals SK   |
| Color contact carrier metallic  No. of poles 1                                                                                                                                                                                                                                                                                                                                                                                                                                                                                                                                                                                                                                                                                                                                                                                                                                                                                                                                                                                                            | Family construction form | terminal             |
| No. of poles 1                                                                                                                                                                                                                                                                                                                                                                                                                                                                                                                                                                                                                                                                                                                                                                                                                                                                                                                                                                                                                                            | Gender                   | female               |
|                                                                                                                                                                                                                                                                                                                                                                                                                                                                                                                                                                                                                                                                                                                                                                                                                                                                                                                                                                                                                                                           | Color contact carrier    | metallic             |
| PIN 1 PE                                                                                                                                                                                                                                                                                                                                                                                                                                                                                                                                                                                                                                                                                                                                                                                                                                                                                                                                                                                                                                                  | No. of poles             | 1                    |
|                                                                                                                                                                                                                                                                                                                                                                                                                                                                                                                                                                                                                                                                                                                                                                                                                                                                                                                                                                                                                                                           | PIN 1                    | PE                   |