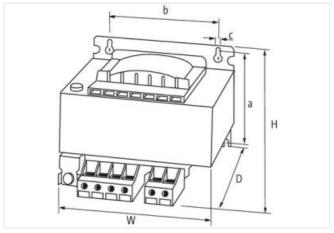

stay connected

| ECLASS-11.1                                                           | 27031302                                         |  |
|-----------------------------------------------------------------------|--------------------------------------------------|--|
| ECLASS-12.0                                                           | 27031302                                         |  |
| ETIM-5.0                                                              | EC002486                                         |  |
| customs tariff number                                                 | 85043180                                         |  |
| GTIN                                                                  | 4048879078634                                    |  |
| Packaging unit                                                        | 1                                                |  |
| Electrical data   Supply                                              |                                                  |  |
| Power frequency                                                       | 50 60 Hz                                         |  |
| Electrical data   Input                                               |                                                  |  |
|                                                                       | 230 V                                            |  |
| Input voltage 2 AC                                                    |                                                  |  |
| Input voltage 3 AC                                                    | 400 V                                            |  |
| Input voltage AC                                                      | 110 V                                            |  |
| Input current at input voltage 2 AC                                   | 3,5 A                                            |  |
| Input current at input voltage 3 AC Inrush current at input voltage 2 | 2 A                                              |  |
|                                                                       | 50 A                                             |  |
| Inrush current at input voltage 3 Short-circuit current               | 29 A                                             |  |
|                                                                       | 219 A                                            |  |
| Electrical data   Output                                              |                                                  |  |
| Output voltage AC                                                     | 230 V                                            |  |
| Output voltage adjustable                                             | no                                               |  |
| Power rating AC max.                                                  | 800 VA                                           |  |
| Device protection   Electrical                                        |                                                  |  |
| Insulation test voltage input - output                                | 4 kV                                             |  |
| Mechanical data   Mounting data                                       |                                                  |  |
| Suitable for mounting type                                            | Schlüssellochaufhängung                          |  |
| Mounting dimension a                                                  | 107,5 mm                                         |  |
| Mounting dimension b                                                  | 122 mm                                           |  |
| Mounting dimension c                                                  | 7 mm                                             |  |
| Height                                                                | 129,4 mm                                         |  |
| Width                                                                 | 150 mm                                           |  |
| Depth                                                                 | 144,6 mm                                         |  |
| Diameter bore                                                         | 7 mm                                             |  |
| Length bore                                                           | 11 mm                                            |  |
| Environmental characteristics   Climatic                              |                                                  |  |
| Operating temperature min.                                            | -20 °C                                           |  |
| Operating temperature min.  Operating temperature max.                | 40 °C                                            |  |
| Storage temperature min.                                              | -40 °C                                           |  |
| Storage temperature max.                                              | 80 °C                                            |  |
| Conformity                                                            |                                                  |  |
| Product standard                                                      | EN 61558-1, EN 61558-2-4, EN 62041 category 0    |  |
|                                                                       | LIN 01330-1, EIN 01330-2-4, EIN 02041 CALEGUTY U |  |
| Connection type 3                                                     |                                                  |  |
| Connection type 1                                                     | Input                                            |  |
| Connection type 2                                                     | Output                                           |  |
| Connection                                                            | Screw terminals SK                               |  |
| Family construction form                                              | terminal                                         |  |
| Gender                                                                | female                                           |  |
| No. of poles                                                          | 3                                                |  |
| PIN 2                                                                 | 230 V                                            |  |
| PIN 3                                                                 | 400 V                                            |  |
|                                                                       |                                                  |  |
| Connection                                                            | Screw terminals SK                               |  |