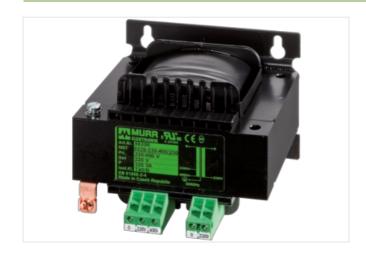

## MST 1-PHASE CONTROL AND ISOLATION TRANSFORMER

P: 800VA IN: 230/400VAC OUT: 230VAC

Single-phase - Control and Isolation Transformers 800 VA Isolation class T 40/B Other voltages on request.

## Illustration

Product may differ from Image

| Commercial data |          |  |
|-----------------|----------|--|
| ECLASS-6.0      | 27031302 |  |
| ECLASS-6.1      | 27031302 |  |
| ECLASS-7.0      | 27031302 |  |
| ECLASS-8.0      | 27031302 |  |
| ECLASS-9.0      | 27031302 |  |
| ECLASS-10.1     | 27031302 |  |