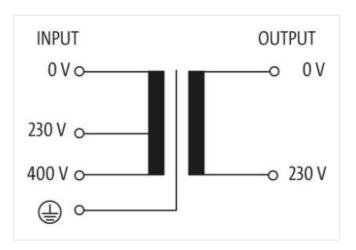

## MST 1-PHASE CONTROL AND ISOLATION TRANSFORMER

P: 800VA IN: 230/400VAC OUT: 230VAC

Single-phase - Control and Isolation Transformers 800 VA Isolation class T 40/B Other voltages on request.

stay connected

| ECLASS-11.1                                                           | 27031302                                         |  |
|-----------------------------------------------------------------------|--------------------------------------------------|--|
| ECLASS-12.0                                                           | 27031302                                         |  |
| ETIM-5.0                                                              | EC002486                                         |  |
| customs tariff number                                                 | 85043180                                         |  |
| GTIN                                                                  | 4048879078634                                    |  |
| Packaging unit                                                        | 1                                                |  |
| Electrical data   Supply                                              |                                                  |  |
| Power frequency                                                       | 50 60 Hz                                         |  |
| Electrical data   Input                                               |                                                  |  |
|                                                                       | 230 V                                            |  |
| Input voltage 2 AC                                                    |                                                  |  |
| Input voltage 3 AC                                                    | 400 V                                            |  |
| Input voltage AC                                                      | 110 V                                            |  |
| Input current at input voltage 2 AC                                   | 3,5 A                                            |  |
| Input current at input voltage 3 AC Inrush current at input voltage 2 | 2 A                                              |  |
|                                                                       | 50 A                                             |  |
| Inrush current at input voltage 3 Short-circuit current               | 29 A                                             |  |
|                                                                       | 219 A                                            |  |
| Electrical data   Output                                              |                                                  |  |
| Output voltage AC                                                     | 230 V                                            |  |
| Output voltage adjustable                                             | no                                               |  |
| Power rating AC max.                                                  | 800 VA                                           |  |
| Device protection   Electrical                                        |                                                  |  |
| Insulation test voltage input - output                                | 4 kV                                             |  |
| Mechanical data   Mounting data                                       |                                                  |  |
| Suitable for mounting type                                            | Schlüssellochaufhängung                          |  |
| Mounting dimension a                                                  | 107,5 mm                                         |  |
| Mounting dimension b                                                  | 122 mm                                           |  |
| Mounting dimension c                                                  | 7 mm                                             |  |
| Height                                                                | 129,4 mm                                         |  |
| Width                                                                 | 150 mm                                           |  |
| Depth                                                                 | 144,6 mm                                         |  |
| Diameter bore                                                         | 7 mm                                             |  |
| Length bore                                                           | 11 mm                                            |  |
| Environmental characteristics   Climatic                              |                                                  |  |
| Operating temperature min.                                            | -20 °C                                           |  |
| Operating temperature min.  Operating temperature max.                | 40 °C                                            |  |
| Storage temperature min.                                              | -40 °C                                           |  |
| Storage temperature max.                                              | 80 °C                                            |  |
| Conformity                                                            |                                                  |  |
| Product standard                                                      | EN 61558-1, EN 61558-2-4, EN 62041 category 0    |  |
|                                                                       | LIN 01330-1, EIN 01330-2-4, EIN 02041 CALEGUTY U |  |
| Connection type 3                                                     |                                                  |  |
| Connection type 1                                                     | Input                                            |  |
| Connection type 2                                                     | Output                                           |  |
| Connection                                                            | Screw terminals SK                               |  |
| Family construction form                                              | terminal                                         |  |
| Gender                                                                | female                                           |  |
| No. of poles                                                          | 3                                                |  |
| PIN 2                                                                 | 230 V                                            |  |
| PIN 3                                                                 | 400 V                                            |  |
|                                                                       |                                                  |  |
| Connection                                                            | Screw terminals SK                               |  |