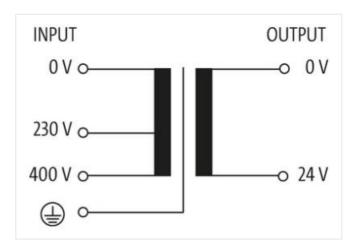

## **MST 1-PHASE SAFETY TRANSFORMER**

P: 1000VA IN: 230/400VAC OUT: 24VAC

Single-phase safety transformer 1000 VA Isolation class T 40/B Other voltages on request.

stay connected

| ECLASS-11.1                              | 27031302                                        |
|------------------------------------------|-------------------------------------------------|
| ECLASS-11.1                              | 27031302                                        |
| ETIM-5.0                                 | EC002486                                        |
| customs tariff number                    | 85043180                                        |
| GTIN                                     | 4048879078566                                   |
| Packaging unit                           | 1                                               |
| Electrical data                          | '                                               |
|                                          | OF IV                                           |
| Security level                           | SELV                                            |
| Electrical data   Supply                 |                                                 |
| Power frequency                          | 50 60 Hz                                        |
| Electrical data   Input                  |                                                 |
| Input voltage 1 AC                       | 230 V                                           |
| Input voltage 2 AC                       | 400 V                                           |
| Input current at input voltage 1 AC      | 4,73 A                                          |
| Input current at input voltage 2 AC      | 2,72 A                                          |
| Inrush current at input voltage 1        | 66 A                                            |
| Inrush current at input voltage 2        | 38 A                                            |
| Short-circuit current at input voltage 1 | 148 A                                           |
| Short-circuit current at input voltage 2 | 85 A                                            |
| Electrical data   Output                 |                                                 |
| Output voltage AC                        | 24 V                                            |
| Output voltage adjustable                | no                                              |
| Power rating AC max.                     | 1000 VA                                         |
| Device protection   Electrical           |                                                 |
| Insulation test voltage input - output   | 4 kV                                            |
| Mechanical data   Mounting data          |                                                 |
| Suitable for mounting type               | Schlüssellochaufhängung                         |
| Mounting dimension a                     | 102 mm                                          |
| Mounting dimension b                     | 135 mm                                          |
| Mounting dimension c                     | 7 mm                                            |
| Height                                   | 133,3 mm                                        |
| Width                                    | 174 mm                                          |
| Depth                                    | 165 mm                                          |
| Diameter bore                            | 7 mm                                            |
| Length bore                              | 11 mm                                           |
| Environmental characteristics   Climatic |                                                 |
| Operating temperature min.               | -20 °C                                          |
| Operating temperature max.               | 40 °C                                           |
| Storage temperature min.                 | -40 °C                                          |
| Storage temperature max.                 | 80 °C                                           |
| Conformity                               |                                                 |
| Product standard                         | EN 61558-2-4, EN 61558-2-6, EN 62041 category 0 |
| Connection type 3                        |                                                 |
| Connection type 1                        | Input                                           |
| Connection type 2                        | Output                                          |
| Connection                               | Screw terminals SK                              |
| Family construction form                 | terminal                                        |
| Gender                                   | female                                          |
| No. of poles                             | 3                                               |
|                                          |                                                 |
| PIN 2                                    | 230 V                                           |