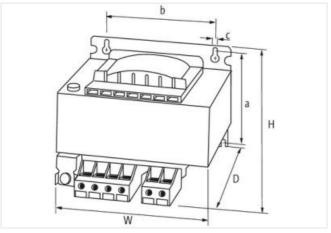

stay connected

| ECLASS-11.1                              | 27031302                                        |
|------------------------------------------|-------------------------------------------------|
| ECLASS-11.1                              | 27031302                                        |
| ETIM-5.0                                 | EC002486                                        |
| customs tariff number                    | 85043180                                        |
| GTIN                                     | 4048879078566                                   |
| Packaging unit                           | 1                                               |
| Electrical data                          | '                                               |
|                                          | OF IV                                           |
| Security level                           | SELV                                            |
| Electrical data   Supply                 |                                                 |
| Power frequency                          | 50 60 Hz                                        |
| Electrical data   Input                  |                                                 |
| Input voltage 1 AC                       | 230 V                                           |
| Input voltage 2 AC                       | 400 V                                           |
| Input current at input voltage 1 AC      | 4,73 A                                          |
| Input current at input voltage 2 AC      | 2,72 A                                          |
| Inrush current at input voltage 1        | 66 A                                            |
| Inrush current at input voltage 2        | 38 A                                            |
| Short-circuit current at input voltage 1 | 148 A                                           |
| Short-circuit current at input voltage 2 | 85 A                                            |
| Electrical data   Output                 |                                                 |
| Output voltage AC                        | 24 V                                            |
| Output voltage adjustable                | no                                              |
| Power rating AC max.                     | 1000 VA                                         |
| Device protection   Electrical           |                                                 |
| Insulation test voltage input - output   | 4 kV                                            |
| Mechanical data   Mounting data          |                                                 |
| Suitable for mounting type               | Schlüssellochaufhängung                         |
| Mounting dimension a                     | 102 mm                                          |
| Mounting dimension b                     | 135 mm                                          |
| Mounting dimension c                     | 7 mm                                            |
| Height                                   | 133,3 mm                                        |
| Width                                    | 174 mm                                          |
| Depth                                    | 165 mm                                          |
| Diameter bore                            | 7 mm                                            |
| Length bore                              | 11 mm                                           |
| Environmental characteristics   Climatic |                                                 |
| Operating temperature min.               | -20 °C                                          |
| Operating temperature max.               | 40 °C                                           |
| Storage temperature min.                 | -40 °C                                          |
| Storage temperature max.                 | 80 °C                                           |
| Conformity                               |                                                 |
| Product standard                         | EN 61558-2-4, EN 61558-2-6, EN 62041 category 0 |
| Connection type 3                        |                                                 |
| Connection type 1                        | Input                                           |
| Connection type 2                        | Output                                          |
| Connection                               | Screw terminals SK                              |
| Family construction form                 | terminal                                        |
| Gender                                   | female                                          |
| No. of poles                             | 3                                               |
|                                          |                                                 |
| PIN 2                                    | 230 V                                           |