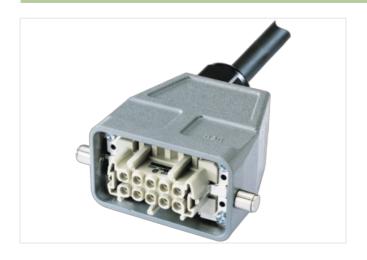

## MOTOR SUPPRESSION SHIELDING PLUGGABLE 10M PUR

(black-halogenfree)

3× 575 V AC VDR/star 10.0 m PUR cable black, 4× 1.5 mm², numbered wires, halogen-free

## Illustration

Product may differ from Image

| Commercial data |          |  |
|-----------------|----------|--|
| ECLASS-6.0      | 27371013 |  |
| ECLASS-6.1      | 27371013 |  |
| ECLASS-7.0      | 27371013 |  |
| ECLASS-8.0      | 27371013 |  |
| ECLASS-9.0      | 27371013 |  |
| ECLASS-10.1     | 27371013 |  |