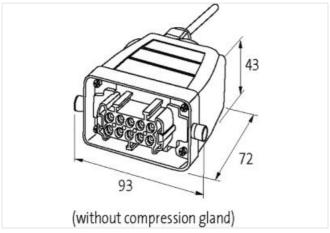

| ECLASS-11.1                              | 27371013             |
|------------------------------------------|----------------------|
| ECLASS-12.0                              | 27371013             |
| ETIM-5.0                                 | EC000197             |
| customs tariff number                    | 85363010             |
| GTIN                                     | 4048879015141        |
| Packaging unit                           | 1                    |
| Electrical data   Supply                 |                      |
| Power frequency                          | 10 400 Hz            |
| Electrical data   Input                  |                      |
| Input voltage AC min.                    | 400 V                |
| Input voltage AC max.                    | 575 V                |
| Installation   Connection                |                      |
| Gender                                   | female               |
| Installation   Pin assignment            |                      |
| No. of poles                             | 10 + PE              |
| Mechanical data   Material data          |                      |
| Coating housing                          | powder-coated        |
| Material housing                         | Aluminum die casting |
| Mechanical data   Mounting data          |                      |
| Height                                   | 72 mm                |
| Width                                    | 93 mm                |
| Depth                                    | 43 mm                |
| Environmental characteristics   Climatic |                      |
| Operating temperature min.               | -20 °C               |
| Operating temperature max.               | 60 °C                |