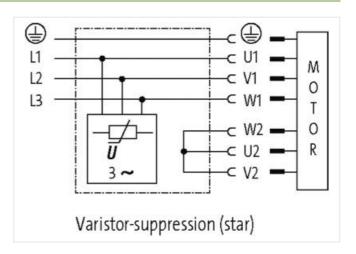

## MOTOR SUPPRESSION SHIELDING PLUGGABLE

5M PUR 5,5KW-3X575

3× 575 V AC VDR/star 5.0 m PUR cable black, 4× 1.5 mm², numbered wires, DESINA conform