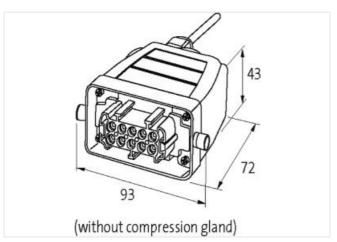

| ECLASS-11.1                              | 27371013             |  |
|------------------------------------------|----------------------|--|
| ECLASS-12.0                              | 27371013             |  |
| ETIM-5.0                                 | EC000197             |  |
| customs tariff number                    | 85363010             |  |
| GTIN                                     | 4048879015134        |  |
| Packaging unit                           | 1                    |  |
| Electrical data   Supply                 |                      |  |
| Power frequency                          | 10 400 Hz            |  |
| Electrical data   Input                  |                      |  |
| Input voltage AC min.                    | 400 V                |  |
| Input voltage AC max.                    | 575 V                |  |
| Installation   Connection                |                      |  |
| Gender                                   | female               |  |
| Installation   Pin assignment            |                      |  |
| No. of poles                             | 10 + PE              |  |
| Mechanical data   Material data          |                      |  |
| Coating housing                          | powder-coated        |  |
| Material housing                         | Aluminum die casting |  |
| Mechanical data   Mounting data          |                      |  |
| Height                                   | 43 mm                |  |
| Width                                    | 93 mm                |  |
| Depth                                    | 72 mm                |  |
| Environmental characteristics   Climatic |                      |  |
| Operating temperature min.               | -20 °C               |  |
| Operating temperature max.               | 60 °C                |  |