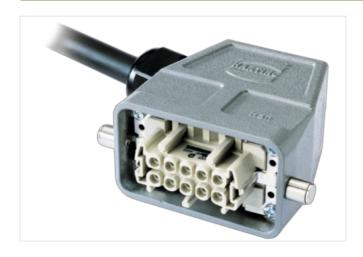

## MOTOR SUPPRESSION SHIELDING PLUGGABLE

5M PUR 5,5KW-3X575

3× 575 V AC VDR/star 5.0 m PUR cable black, 4× 1.5 mm², numbered wires, DESINA conform

## Illustration

Product may differ from Image

| Commercial data |          |  |
|-----------------|----------|--|
| ECLASS-6.0      | 27371013 |  |
| ECLASS-6.1      | 27371013 |  |
| ECLASS-7.0      | 27371013 |  |
| ECLASS-8.0      | 27371013 |  |
| ECLASS-9.0      | 27371013 |  |
| ECLASS-10.1     | 27371013 |  |