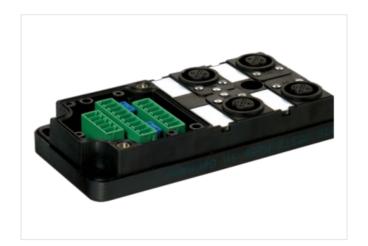

## MVP12, 4XM12, 5POLE, PLUG. TERM.

W/o cap, with pot. separation, w/o LED's

4-way, 5-pole

Basic module without LED

Potential separation as option

Plastic housings with good resistance against chemicals and oils.

## Illustration

Product may differ from Image

| Commercial data |          |
|-----------------|----------|
| ECLASS-6.0      | 27279219 |
| ECLASS-6.1      | 27279219 |
| ECLASS-7.0      | 27279219 |

stay connected