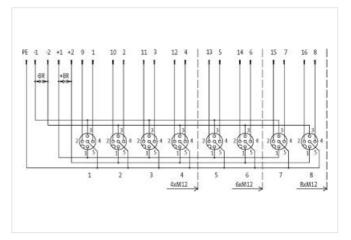

## MVP12, 4XM12, 5POLE, PLUG. TERM.

W/o cap, with pot. separation, w/o LED's

4-way, 5-pole

Basic module without LED

Potential separation as option

Plastic housings with good resistance against chemicals and oils.

| ECLASS-8.0                                                                                                                                                                                                                                             | 27279219                                                         |
|--------------------------------------------------------------------------------------------------------------------------------------------------------------------------------------------------------------------------------------------------------|------------------------------------------------------------------|
| ECLASS-9.0                                                                                                                                                                                                                                             | 27440108                                                         |
| ECLASS-10.1                                                                                                                                                                                                                                            | 27440111                                                         |
| ECLASS-11.1                                                                                                                                                                                                                                            | 27440111                                                         |
| ECLASS-12.0                                                                                                                                                                                                                                            | 27440111                                                         |
| ETIM-5.0                                                                                                                                                                                                                                               | EC002585                                                         |
| customs tariff number                                                                                                                                                                                                                                  | 85369010                                                         |
| GTIN                                                                                                                                                                                                                                                   | 4048879061759                                                    |
| Packaging unit                                                                                                                                                                                                                                         | 1                                                                |
| Electrical data   Supply                                                                                                                                                                                                                               |                                                                  |
| Operating voltage DC                                                                                                                                                                                                                                   | 24 V                                                             |
| Current operating per contact max.                                                                                                                                                                                                                     | 4 A                                                              |
| Total current at 1 time current feed-in max.                                                                                                                                                                                                           | 8 A                                                              |
| Total current at 2 times current feed-in max.                                                                                                                                                                                                          | 16 A                                                             |
| Industrial communication                                                                                                                                                                                                                               |                                                                  |
| Number of signals per port                                                                                                                                                                                                                             | 2                                                                |
| Installation   Connection                                                                                                                                                                                                                              |                                                                  |
| Mounting set                                                                                                                                                                                                                                           | M12 x 1                                                          |
| Device protection   Electrical                                                                                                                                                                                                                         |                                                                  |
| Degree of protection (EN IEC 60529)                                                                                                                                                                                                                    | IP67                                                             |
| Additional condition protection degree                                                                                                                                                                                                                 | screwed, mounted                                                 |
| Device protection   Media                                                                                                                                                                                                                              |                                                                  |
| Flame resistance                                                                                                                                                                                                                                       | flame retardant                                                  |
| Mechanical data   Material data                                                                                                                                                                                                                        |                                                                  |
| Material housing                                                                                                                                                                                                                                       | Plastic                                                          |
| Mechanical data   Mounting data                                                                                                                                                                                                                        |                                                                  |
| Mounting method                                                                                                                                                                                                                                        | Schraubgewinde                                                   |
| Height                                                                                                                                                                                                                                                 | 99,2 mm                                                          |
| Width                                                                                                                                                                                                                                                  | 50,2 mm                                                          |
|                                                                                                                                                                                                                                                        | 50,2 11111                                                       |
| Depth                                                                                                                                                                                                                                                  | 16,5 mm                                                          |
| Depth  Environmental characteristics   Climatic                                                                                                                                                                                                        | <u>`</u>                                                         |
| <u>'</u>                                                                                                                                                                                                                                               | <u>`</u>                                                         |
| Environmental characteristics   Climatic                                                                                                                                                                                                               | 16,5 mm                                                          |
| Environmental characteristics   Climatic Operating temperature min.                                                                                                                                                                                    | 16,5 mm<br>-20 °C                                                |
| Environmental characteristics   Climatic Operating temperature min. Operating temperature max.                                                                                                                                                         | 16,5 mm<br>-20 °C                                                |
| Environmental characteristics   Climatic Operating temperature min. Operating temperature max. Connection type 2                                                                                                                                       | 16,5 mm  -20 °C 80 °C                                            |
| Environmental characteristics   Climatic Operating temperature min. Operating temperature max. Connection type 2 Family construction form                                                                                                              | 16,5 mm  -20 °C  80 °C  Cap                                      |
| Environmental characteristics   Climatic Operating temperature min. Operating temperature max. Connection type 2 Family construction form No. of poles                                                                                                 | 16,5 mm  -20 °C  80 °C  Cap  16                                  |
| Environmental characteristics   Climatic Operating temperature min. Operating temperature max.  Connection type 2  Family construction form No. of poles Family construction form                                                                      | 16,5 mm  -20 °C  80 °C  Cap  16  M12                             |
| Environmental characteristics   Climatic Operating temperature min. Operating temperature max.  Connection type 2  Family construction form No. of poles Family construction form Gender                                                               | 16,5 mm  -20 °C  80 °C  Cap  16  M12  female                     |
| Environmental characteristics   Climatic Operating temperature min. Operating temperature max.  Connection type 2  Family construction form No. of poles Family construction form Gender Color contact carrier                                         | 16,5 mm  -20 °C  80 °C  Cap  16  M12  female  black              |
| Environmental characteristics   Climatic Operating temperature min. Operating temperature max.  Connection type 2  Family construction form No. of poles Family construction form Gender Color contact carrier Coding                                  | 16,5 mm  -20 °C  80 °C  Cap  16  M12  female  black  A           |
| Environmental characteristics   Climatic Operating temperature min. Operating temperature max.  Connection type 2  Family construction form No. of poles Family construction form Gender Color contact carrier Coding No. of poles PIN 1 PIN 2         | 16,5 mm  -20 °C  80 °C  Cap  16  M12  female  black  A           |
| Environmental characteristics   Climatic Operating temperature min. Operating temperature max.  Connection type 2  Family construction form No. of poles Family construction form Gender Color contact carrier Coding No. of poles PIN 1  PIN 2  PIN 3 | 16,5 mm  -20 °C  80 °C  Cap  16  M12  female  black  A  5  +  NC |
| Environmental characteristics   Climatic Operating temperature min. Operating temperature max.  Connection type 2  Family construction form No. of poles Family construction form Gender Color contact carrier Coding No. of poles PIN 1 PIN 2         | 16,5 mm  -20 °C  80 °C  Cap  16  M12  female  black  A  5  +     |