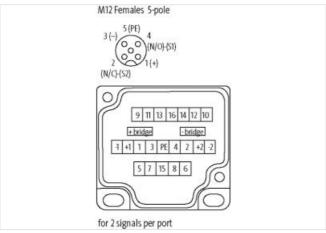

| ECLASS-8.0                                                                                                                                                                                                                                             | 27279219                                                         |
|--------------------------------------------------------------------------------------------------------------------------------------------------------------------------------------------------------------------------------------------------------|------------------------------------------------------------------|
| ECLASS-9.0                                                                                                                                                                                                                                             | 27440108                                                         |
| ECLASS-10.1                                                                                                                                                                                                                                            | 27440111                                                         |
| ECLASS-11.1                                                                                                                                                                                                                                            | 27440111                                                         |
| ECLASS-12.0                                                                                                                                                                                                                                            | 27440111                                                         |
| ETIM-5.0                                                                                                                                                                                                                                               | EC002585                                                         |
| customs tariff number                                                                                                                                                                                                                                  | 85369010                                                         |
| GTIN                                                                                                                                                                                                                                                   | 4048879061759                                                    |
| Packaging unit                                                                                                                                                                                                                                         | 1                                                                |
| Electrical data   Supply                                                                                                                                                                                                                               |                                                                  |
| Operating voltage DC                                                                                                                                                                                                                                   | 24 V                                                             |
| Current operating per contact max.                                                                                                                                                                                                                     | 4 A                                                              |
| Total current at 1 time current feed-in max.                                                                                                                                                                                                           | 8 A                                                              |
| Total current at 2 times current feed-in max.                                                                                                                                                                                                          | 16 A                                                             |
| Industrial communication                                                                                                                                                                                                                               |                                                                  |
| Number of signals per port                                                                                                                                                                                                                             | 2                                                                |
| Installation   Connection                                                                                                                                                                                                                              |                                                                  |
| Mounting set                                                                                                                                                                                                                                           | M12 x 1                                                          |
| Device protection   Electrical                                                                                                                                                                                                                         |                                                                  |
| Degree of protection (EN IEC 60529)                                                                                                                                                                                                                    | IP67                                                             |
| Additional condition protection degree                                                                                                                                                                                                                 | screwed, mounted                                                 |
| Device protection   Media                                                                                                                                                                                                                              |                                                                  |
| Flame resistance                                                                                                                                                                                                                                       | flame retardant                                                  |
| Mechanical data   Material data                                                                                                                                                                                                                        |                                                                  |
| Material housing                                                                                                                                                                                                                                       | Plastic                                                          |
| Mechanical data   Mounting data                                                                                                                                                                                                                        |                                                                  |
| Mounting method                                                                                                                                                                                                                                        | Schraubgewinde                                                   |
| Height                                                                                                                                                                                                                                                 | 99,2 mm                                                          |
| Width                                                                                                                                                                                                                                                  | 50,2 mm                                                          |
|                                                                                                                                                                                                                                                        | 50,2 11111                                                       |
| Depth                                                                                                                                                                                                                                                  | 16,5 mm                                                          |
| Depth  Environmental characteristics   Climatic                                                                                                                                                                                                        | <u>`</u>                                                         |
| <u>'</u>                                                                                                                                                                                                                                               | <u>`</u>                                                         |
| Environmental characteristics   Climatic                                                                                                                                                                                                               | 16,5 mm                                                          |
| Environmental characteristics   Climatic Operating temperature min.                                                                                                                                                                                    | 16,5 mm<br>-20 °C                                                |
| Environmental characteristics   Climatic Operating temperature min. Operating temperature max.                                                                                                                                                         | 16,5 mm<br>-20 °C                                                |
| Environmental characteristics   Climatic Operating temperature min. Operating temperature max. Connection type 2                                                                                                                                       | 16,5 mm  -20 °C 80 °C                                            |
| Environmental characteristics   Climatic Operating temperature min. Operating temperature max. Connection type 2 Family construction form                                                                                                              | 16,5 mm  -20 °C  80 °C  Cap                                      |
| Environmental characteristics   Climatic Operating temperature min. Operating temperature max. Connection type 2 Family construction form No. of poles                                                                                                 | 16,5 mm  -20 °C  80 °C  Cap  16                                  |
| Environmental characteristics   Climatic Operating temperature min. Operating temperature max.  Connection type 2  Family construction form No. of poles Family construction form                                                                      | 16,5 mm  -20 °C  80 °C  Cap  16  M12                             |
| Environmental characteristics   Climatic Operating temperature min. Operating temperature max.  Connection type 2  Family construction form No. of poles Family construction form Gender                                                               | 16,5 mm  -20 °C  80 °C  Cap  16  M12  female                     |
| Environmental characteristics   Climatic Operating temperature min. Operating temperature max.  Connection type 2  Family construction form No. of poles Family construction form Gender Color contact carrier                                         | 16,5 mm  -20 °C  80 °C  Cap  16  M12  female  black              |
| Environmental characteristics   Climatic Operating temperature min. Operating temperature max.  Connection type 2  Family construction form No. of poles Family construction form Gender Color contact carrier Coding                                  | 16,5 mm  -20 °C  80 °C  Cap  16  M12  female  black  A           |
| Environmental characteristics   Climatic Operating temperature min. Operating temperature max.  Connection type 2  Family construction form No. of poles Family construction form Gender Color contact carrier Coding No. of poles PIN 1 PIN 2         | 16,5 mm  -20 °C  80 °C  Cap  16  M12  female  black  A           |
| Environmental characteristics   Climatic Operating temperature min. Operating temperature max.  Connection type 2  Family construction form No. of poles Family construction form Gender Color contact carrier Coding No. of poles PIN 1  PIN 2  PIN 3 | 16,5 mm  -20 °C  80 °C  Cap  16  M12  female  black  A  5  +  NC |
| Environmental characteristics   Climatic Operating temperature min. Operating temperature max.  Connection type 2  Family construction form No. of poles Family construction form Gender Color contact carrier Coding No. of poles PIN 1 PIN 2         | 16,5 mm  -20 °C  80 °C  Cap  16  M12  female  black  A  5  +     |