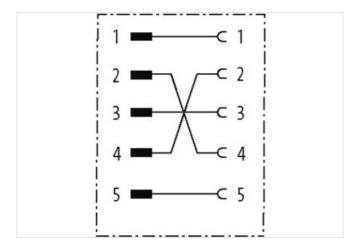

## MSBL0-A-U BU.-ST.PIN 2AUF4/4AUF2 ADAPTER

Adapter M12 – M12 5-pole

## **Link to Product**

## Illustration











Product may differ from Image



| Commercial data                          |                                                                                                                                                       |
|------------------------------------------|-------------------------------------------------------------------------------------------------------------------------------------------------------|
| ECLASS-6.0                               | 27279218                                                                                                                                              |
| ECLASS-7.0                               | 27279218