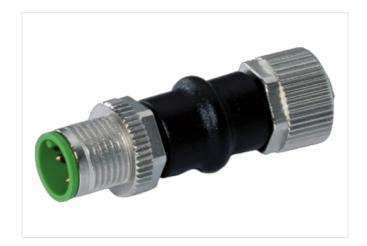

## Illustration

Product may differ from Image

| Commercial data                          |                                                                                                                                                       |
|------------------------------------------|-------------------------------------------------------------------------------------------------------------------------------------------------------|
| ECLASS-6.0                               | 27279218                                                                                                                                              |
| ECLASS-7.0                               | 27279218                                                                                                                                              |
| ECLASS-8.0                               | 27279218                                                                                                                                              |
| ECLASS-9.0                               | 27060311                                                                                                                                              |
| ECLASS-10.1                              | 27440106                                                                                                                                              |
| ECLASS-11.1                              | 27440106                                                                                                                                              |
| ECLASS-12.0                              | 27440106                                                                                                                                              |
| ETIM-5.0                                 | EC001855                                                                                                                                              |
| ETIM-6.0                                 | 800102                                                                                                                                                |
| customs tariff number                    | 85366990                                                                                                                                              |
| GTIN                                     | 4048879255646                                                                                                                                         |
| Packaging unit                           | 10                                                                                                                                                    |
| Electrical data   Supply                 |                                                                                                                                                       |
| Operating voltage AC max.                | 24 V                                                                                                                                                  |
| Operating voltage DC max.                | 24 V                                                                                                                                                  |
| Current operating per contact max.       | 4 A                                                                                                                                                   |
| Installation   Connection                |                                                                                                                                                       |
| Tightening torque                        | 0,6 Nm                                                                                                                                                |
| Mounting set                             | M12 x 1                                                                                                                                               |
| Device protection   Electrical           |                                                                                                                                                       |
| Degree of protection (EN IEC 60529)      | IP67                                                                                                                                                  |
| Additional condition protection degree   | inserted, screwed                                                                                                                                     |
| Rated insulation voltage                 | 800 V                                                                                                                                                 |
| Mechanical data   Material data          |                                                                                                                                                       |
| Coating locking                          | Nickeled                                                                                                                                              |
| Material housing                         | PUR                                                                                                                                                   |
| Locking material                         | Zinc die-casting                                                                                                                                      |
| Mechanical data   Mounting data          |                                                                                                                                                       |
| Mounting method                          | inserted, screwed, Shaking protection                                                                                                                 |
| Environmental characteristics   Climatic |                                                                                                                                                       |
| Operating temperature min.               | -25 °C                                                                                                                                                |
| Operating temperature max.               | 85 °C                                                                                                                                                 |
| Important installation notes             |                                                                                                                                                       |
| Note on strain relief                    | Protect the connectors by suitable measures from mechanical loads, e.g. by the usage of cable ties.                                                   |
| Note on bending radius                   | <b>Attention:</b> Observe the permissible bending radii when laying cables, as the IP protection class can be endangered by excessive bending forces. |