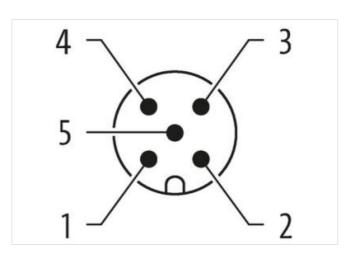

## MSBL0-A-U BU.-ST.PIN 2AUF4/4AUF2 ADAPTER

Adapter M12 – M12 5-pole

## **Link to Product**

## Illustration











Product may differ from Image



| Commercial data                          |                                                                                                                                                       |
|------------------------------------------|-------------------------------------------------------------------------------------------------------------------------------------------------------|
| ECLASS-6.0                               | 27279218                                                                                                                                              |
| ECLASS-7.0                               | 27279218