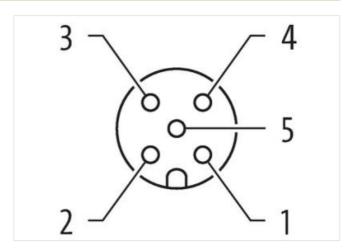

## MSBL0-A-U BU.-ST.PIN 2AUF4/4AUF2 ADAPTER

Adapter M12 – M12 5-pole

## **Link to Product**

## Illustration











Product may differ from Image



| Commercial data                          |                                                                                                                                                       |
|------------------------------------------|-------------------------------------------------------------------------------------------------------------------------------------------------------|
| ECLASS-6.0                               | 27279218                                                                                                                                              |
| ECLASS-7.0                               | 27279218