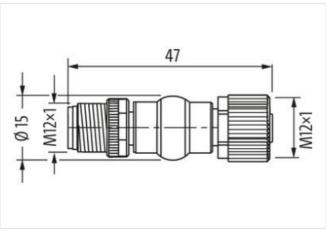

## Illustration

Product may differ from Image

| Commercial data                          |                                                                                                                                                       |
|------------------------------------------|-------------------------------------------------------------------------------------------------------------------------------------------------------|
| ECLASS-6.0                               | 27279218                                                                                                                                              |
| ECLASS-7.0                               | 27279218                                                                                                                                              |
| ECLASS-8.0                               | 27279218                                                                                                                                              |
| ECLASS-9.0                               | 27060311                                                                                                                                              |
| ECLASS-10.1                              | 27440106                                                                                                                                              |
| ECLASS-11.1                              | 27440106                                                                                                                                              |
| ECLASS-12.0                              | 27440106                                                                                                                                              |
| ETIM-5.0                                 | EC001855                                                                                                                                              |
| ETIM-6.0                                 | 800102                                                                                                                                                |
| customs tariff number                    | 85366990                                                                                                                                              |
| GTIN                                     | 4048879255646                                                                                                                                         |
| Packaging unit                           | 10                                                                                                                                                    |
| Electrical data   Supply                 |                                                                                                                                                       |
| Operating voltage AC max.                | 24 V                                                                                                                                                  |
| Operating voltage DC max.                | 24 V                                                                                                                                                  |
| Current operating per contact max.       | 4 A                                                                                                                                                   |
| Installation   Connection                |                                                                                                                                                       |
| Tightening torque                        | 0,6 Nm                                                                                                                                                |
| Mounting set                             | M12 x 1                                                                                                                                               |
| Device protection   Electrical           |                                                                                                                                                       |
| Degree of protection (EN IEC 60529)      | IP67                                                                                                                                                  |
| Additional condition protection degree   | inserted, screwed                                                                                                                                     |
| Rated insulation voltage                 | 800 V                                                                                                                                                 |
| Mechanical data   Material data          |                                                                                                                                                       |
| Coating locking                          | Nickeled                                                                                                                                              |
| Material housing                         | PUR                                                                                                                                                   |
| Locking material                         | Zinc die-casting                                                                                                                                      |
| Mechanical data   Mounting data          |                                                                                                                                                       |
| Mounting method                          | inserted, screwed, Shaking protection                                                                                                                 |
| Environmental characteristics   Climatic |                                                                                                                                                       |
| Operating temperature min.               | -25 °C                                                                                                                                                |
| Operating temperature max.               | 85 °C                                                                                                                                                 |
| Important installation notes             |                                                                                                                                                       |
| Note on strain relief                    | Protect the connectors by suitable measures from mechanical loads, e.g. by the usage of cable ties.                                                   |
| Note on bending radius                   | <b>Attention:</b> Observe the permissible bending radii when laying cables, as the IP protection class can be endangered by excessive bending forces. |