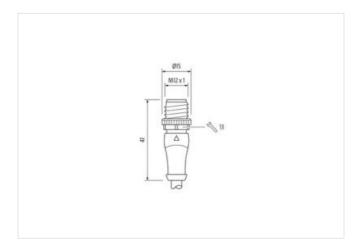

## T-COUPLER M12FEM.8P/M12MALE 3P + M12MALE 4P+CABLE

T-coupler (SlimLine) M12 – M12 3-pole, shielded Connection cable 0.15 m Distribution function (NO)

Plastic housings with good resistance against chemicals and oils.

## Illustration

stay connected

Product may differ from Image

| Commercial data                          |                                                                                                                                                       |
|------------------------------------------|-------------------------------------------------------------------------------------------------------------------------------------------------------|
| ECLASS-6.0                               | 27279218                                                                                                                                              |
| ECLASS-7.0                               | 27279218                                                                                                                                              |
| ECLASS-8.0                               | 27279218                                                                                                                                              |
| ECLASS-9.0                               | 27060311                                                                                                                                              |
| ECLASS-10.1                              | 27440106                                                                                                                                              |
| ECLASS-11.1                              | 27440106                                                                                                                                              |
| ECLASS-12.0                              | 27440106                                                                                                                                              |
| ETIM-5.0                                 | EC002635                                                                                                                                              |
| customs tariff number                    | 85444290                                                                                                                                              |
| GTIN                                     | 4048879252461                                                                                                                                         |
| Packaging unit                           | 1                                                                                                                                                     |
| Electrical data   Supply                 |                                                                                                                                                       |
| Operating voltage AC max.                | 30 V                                                                                                                                                  |
| Operating voltage DC max.                | 30 V                                                                                                                                                  |
| Environmental characteristics   Climatic |                                                                                                                                                       |
| Operating temperature min.               | -25 °C                                                                                                                                                |
| Operating temperature max.               | 85 °C                                                                                                                                                 |
| Important installation notes             |                                                                                                                                                       |
| Note on strain relief                    | Protect the connectors by suitable measures from mechanical loads, e.g. by the usage of cable ties.                                                   |
| Note on bending radius                   | <b>Attention:</b> Observe the permissible bending radii when laying cables, as the IP protection class can be endangered by excessive bending forces. |