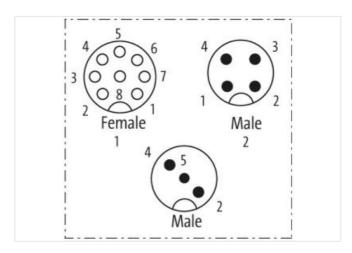

## T-COUPLER M12FEM.8P/M12MALE 3P + M12MALE 4P+CABLE

T-coupler (SlimLine) M12 – M12 3-pole, shielded Connection cable 0.15 m Distribution function (NO)

Plastic housings with good resistance against chemicals and oils.

## Illustration

stay connected

Product may differ from Image

| Commercial data                          |                                                                                                                                                       |
|------------------------------------------|-------------------------------------------------------------------------------------------------------------------------------------------------------|
| ECLASS-6.0                               | 27279218                                                                                                                                              |
| ECLASS-7.0                               | 27279218                                                                                                                                              |
| ECLASS-8.0                               | 27279218                                                                                                                                              |
| ECLASS-9.0                               | 27060311                                                                                                                                              |
| ECLASS-10.1                              | 27440106                                                                                                                                              |
| ECLASS-11.1                              | 27440106                                                                                                                                              |
| ECLASS-12.0                              | 27440106                                                                                                                                              |
| ETIM-5.0                                 | EC002635                                                                                                                                              |
| customs tariff number                    | 85444290                                                                                                                                              |
| GTIN                                     | 4048879252461                                                                                                                                         |
| Packaging unit                           | 1                                                                                                                                                     |
| Electrical data   Supply                 |                                                                                                                                                       |
| Operating voltage AC max.                | 30 V                                                                                                                                                  |
| Operating voltage DC max.                | 30 V                                                                                                                                                  |
| Environmental characteristics   Climatic |                                                                                                                                                       |
| Operating temperature min.               | -25 °C                                                                                                                                                |
| Operating temperature max.               | 85 °C                                                                                                                                                 |
| Important installation notes             |                                                                                                                                                       |
| Note on strain relief                    | Protect the connectors by suitable measures from mechanical loads, e.g. by the usage of cable ties.                                                   |
| Note on bending radius                   | <b>Attention:</b> Observe the permissible bending radii when laying cables, as the IP protection class can be endangered by excessive bending forces. |