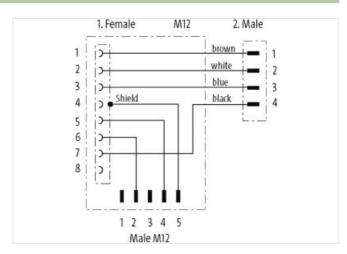

## T-COUPLER M12FEM.8P/M12MALE 3P + M12MALE 4P+CABLE

T-coupler (SlimLine) M12 – M12 3-pole, shielded Connection cable 0.15 m Distribution function (NO)

Plastic housings with good resistance against chemicals and oils.

## Illustration

stay connected

Product may differ from Image

| Commercial data                          |                                                                                                                                                       |
|------------------------------------------|-------------------------------------------------------------------------------------------------------------------------------------------------------|
| ECLASS-6.0                               | 27279218                                                                                                                                              |
| ECLASS-7.0                               | 27279218                                                                                                                                              |
| ECLASS-8.0                               | 27279218                                                                                                                                              |
| ECLASS-9.0                               | 27060311                                                                                                                                              |
| ECLASS-10.1                              | 27440106                                                                                                                                              |
| ECLASS-11.1                              | 27440106                                                                                                                                              |
| ECLASS-12.0                              | 27440106                                                                                                                                              |
| ETIM-5.0                                 | EC002635                                                                                                                                              |
| customs tariff number                    | 85444290                                                                                                                                              |
| GTIN                                     | 4048879252461                                                                                                                                         |
| Packaging unit                           | 1                                                                                                                                                     |
| Electrical data   Supply                 |                                                                                                                                                       |
| Operating voltage AC max.                | 30 V                                                                                                                                                  |
| Operating voltage DC max.                | 30 V                                                                                                                                                  |
| Environmental characteristics   Climatic |                                                                                                                                                       |
| Operating temperature min.               | -25 °C                                                                                                                                                |
| Operating temperature max.               | 85 °C                                                                                                                                                 |
| Important installation notes             |                                                                                                                                                       |
| Note on strain relief                    | Protect the connectors by suitable measures from mechanical loads, e.g. by the usage of cable ties.                                                   |
| Note on bending radius                   | <b>Attention:</b> Observe the permissible bending radii when laying cables, as the IP protection class can be endangered by excessive bending forces. |