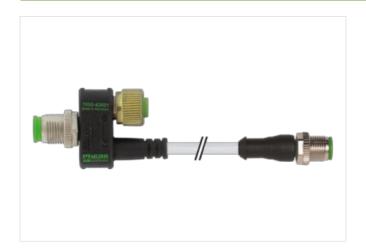

## T-COUPLER M12FEM.8P/M12MALE 3P + M12MALE 4P+CABLE

T-coupler (SlimLine) M12 – M12 3-pole, shielded Connection cable 0.15 m Distribution function (NO)

Plastic housings with good resistance against chemicals and oils.

## Illustration

stay connected

Product may differ from Image

| Commercial data                          |                                                                                                                                                       |
|------------------------------------------|-------------------------------------------------------------------------------------------------------------------------------------------------------|
| ECLASS-6.0                               | 27279218                                                                                                                                              |
| ECLASS-7.0                               | 27279218                                                                                                                                              |
| ECLASS-8.0                               | 27279218                                                                                                                                              |
| ECLASS-9.0                               | 27060311                                                                                                                                              |
| ECLASS-10.1                              | 27440106                                                                                                                                              |
| ECLASS-11.1                              | 27440106                                                                                                                                              |
| ECLASS-12.0                              | 27440106                                                                                                                                              |
| ETIM-5.0                                 | EC002635                                                                                                                                              |
| customs tariff number                    | 85444290                                                                                                                                              |
| GTIN                                     | 4048879252461                                                                                                                                         |
| Packaging unit                           | 1                                                                                                                                                     |
| Electrical data   Supply                 |                                                                                                                                                       |
| Operating voltage AC max.                | 30 V                                                                                                                                                  |
| Operating voltage DC max.                | 30 V                                                                                                                                                  |
| Environmental characteristics   Climatic |                                                                                                                                                       |
| Operating temperature min.               | -25 °C                                                                                                                                                |
| Operating temperature max.               | 85 °C                                                                                                                                                 |
| Important installation notes             |                                                                                                                                                       |
| Note on strain relief                    | Protect the connectors by suitable measures from mechanical loads, e.g. by the usage of cable ties.                                                   |
| Note on bending radius                   | <b>Attention:</b> Observe the permissible bending radii when laying cables, as the IP protection class can be endangered by excessive bending forces. |