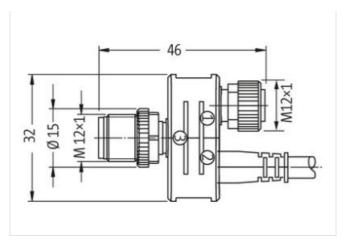

## T-COUPLER M12FEM.8P/M12MALE 3P + M12MALE 4P+CABLE

T-coupler (SlimLine) M12 – M12 3-pole, shielded Connection cable 0.15 m Distribution function (NO)

Plastic housings with good resistance against chemicals and oils.

## Illustration

stay connected

Product may differ from Image

| Commercial data                          |                                                                                                                                                       |
|------------------------------------------|-------------------------------------------------------------------------------------------------------------------------------------------------------|
| ECLASS-6.0                               | 27279218                                                                                                                                              |
| ECLASS-7.0                               | 27279218                                                                                                                                              |
| ECLASS-8.0                               | 27279218                                                                                                                                              |
| ECLASS-9.0                               | 27060311                                                                                                                                              |
| ECLASS-10.1                              | 27440106                                                                                                                                              |
| ECLASS-11.1                              | 27440106                                                                                                                                              |
| ECLASS-12.0                              | 27440106                                                                                                                                              |
| ETIM-5.0                                 | EC002635                                                                                                                                              |
| customs tariff number                    | 85444290                                                                                                                                              |
| GTIN                                     | 4048879252461                                                                                                                                         |
| Packaging unit                           | 1                                                                                                                                                     |
| Electrical data   Supply                 |                                                                                                                                                       |
| Operating voltage AC max.                | 30 V                                                                                                                                                  |
| Operating voltage DC max.                | 30 V                                                                                                                                                  |
| Environmental characteristics   Climatic |                                                                                                                                                       |
| Operating temperature min.               | -25 °C                                                                                                                                                |
| Operating temperature max.               | 85 °C                                                                                                                                                 |
| Important installation notes             |                                                                                                                                                       |
| Note on strain relief                    | Protect the connectors by suitable measures from mechanical loads, e.g. by the usage of cable ties.                                                   |
| Note on bending radius                   | <b>Attention:</b> Observe the permissible bending radii when laying cables, as the IP protection class can be endangered by excessive bending forces. |