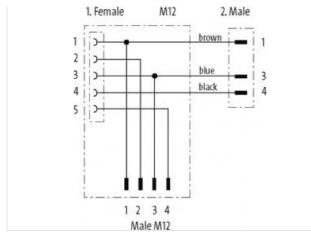

## T-coupler M12 male / M12 male 0° M12 female

PUR 3x0,34 gy UL,CSA+drag chain 0,15m

T-coupler (SlimLine) M12 - M12 4-pole Connection cable L = 150 mm

Male

Murrelektronik Inc. | 1327 Northbrook Parkway, Suite 460 | Suwanee, GA 30024 | Fon +1 770 497-9292 | Fax +1 770 497-9391 | shop@murrinc.com | shop.murrinc.com

Product may differ from Image

| Commercial data       |               |  |
|-----------------------|---------------|--|
| customs tariff number | 85444290      |  |
| GTIN                  | 4048879512312 |  |
| Packaging unit        | 1             |  |