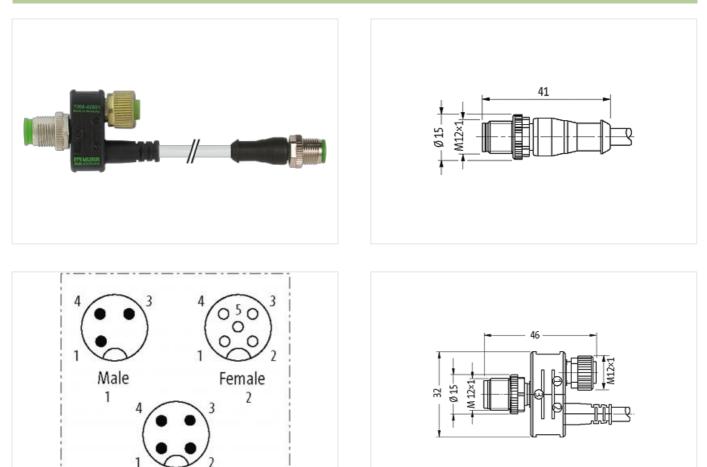

## T-coupler M12 male / M12 male 0° M12 female

PUR 3x0,34 gy UL,CSA+drag chain 0,15m

T-coupler (SlimLine) M12 - M12 4-pole Connection cable L = 150 mm

Male

Murrelektronik Inc. | 1327 Northbrook Parkway, Suite 460 | Suwanee, GA 30024 | Fon +1 770 497-9292 | Fax +1 770 497-9391 | shop@murrinc.com | shop.murrinc.com

Product may differ from Image

| Commercial data       |               |  |
|-----------------------|---------------|--|
| customs tariff number | 85444290      |  |
| GTIN                  | 4048879512312 |  |
| Packaging unit        | 1             |  |