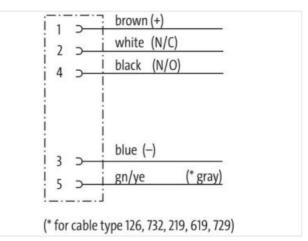

Murrelektronik Inc. | 1327 Northbrook Parkway, Suite 460 | Suwanee, GA 30024 | Fon +1 770 497-9292 | Fax +1 770 497-9391 | shop@murrinc.com | shop.murrinc.com

| ECLASS-8.0                               | 27440103                                                                                            |
|------------------------------------------|-----------------------------------------------------------------------------------------------------|
| ECLASS-9.0                               | 27440103                                                                                            |
| ECLASS-10.1                              | 27440103                                                                                            |
| ECLASS-11.1                              | 27440103                                                                                            |
| ECLASS-12.0                              | 27440103                                                                                            |
| ETIM-5.0                                 | EC001855                                                                                            |
| customs tariff number                    | 85444290                                                                                            |
| GTIN                                     | 4048879654548                                                                                       |
| Packaging unit                           | 100                                                                                                 |
| Electrical data   Supply                 |                                                                                                     |
| Operating voltage AC max.                | 125 V                                                                                               |
| Operating voltage DC max.                | 125 V                                                                                               |
| Current operating per contact max.       | 4 A                                                                                                 |
| Installation   Connection                |                                                                                                     |
| Tightening torque                        | 0,6 Nm                                                                                              |
| Mounting set                             | M12 x 1                                                                                             |
| Installation   Pin assignment            |                                                                                                     |
| Coding                                   | A                                                                                                   |
| Device protection   Electrical           |                                                                                                     |
| Degree of protection (EN IEC 60529)      | IP67                                                                                                |
| Additional condition protection degree   | inserted, screwed                                                                                   |
| Pollution Degree                         | 3                                                                                                   |
| Rated surge voltage                      | 1,5 kV                                                                                              |
| Material group (IEC 60664-1)             | 1                                                                                                   |
| Mechanical data   Material data          |                                                                                                     |
| Coating locking                          | nickel plated                                                                                       |
| Locking material                         | Brass                                                                                               |
| Mechanical data   Mounting data          |                                                                                                     |
| Mounting method                          | inserted, screwed, Shaking protection                                                               |
| Environmental characteristics   Climatic |                                                                                                     |
| Operating temperature min.               | -25 °C                                                                                              |
| Operating temperature max.               | 0° 08                                                                                               |
| Important installation notes             |                                                                                                     |
|                                          |                                                                                                     |
| Note on strain relief                    | Protect the connectors by suitable measures from mechanical loads, e.g. by the usage of cable ties. |