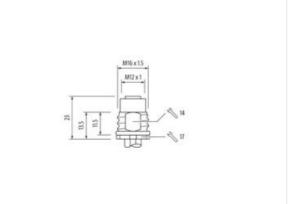

Murrelektronik Inc. | 1327 Northbrook Parkway, Suite 460 | Suwanee, GA 30024 | Fon +1 770 497-9292 | Fax +1 770 497-9391 | shop@murrinc.com | shop.murrinc.com

| ECLASS-8.0                               | 27440103                                                                                            |
|------------------------------------------|-----------------------------------------------------------------------------------------------------|
| ECLASS-9.0                               | 27440103                                                                                            |
| ECLASS-10.1                              | 27440103                                                                                            |
| ECLASS-11.1                              | 27440103                                                                                            |
| ECLASS-12.0                              | 27440103                                                                                            |
| ETIM-5.0                                 | EC001855                                                                                            |
| customs tariff number                    | 85444290                                                                                            |
| GTIN                                     | 4048879654548                                                                                       |
| Packaging unit                           | 100                                                                                                 |
| Electrical data   Supply                 |                                                                                                     |
| Operating voltage AC max.                | 125 V                                                                                               |
| Operating voltage DC max.                | 125 V                                                                                               |
| Current operating per contact max.       | 4 A                                                                                                 |
| Installation   Connection                |                                                                                                     |
| Tightening torque                        | 0,6 Nm                                                                                              |
| Mounting set                             | M12 x 1                                                                                             |
| Installation   Pin assignment            |                                                                                                     |
| Coding                                   | A                                                                                                   |
| Device protection   Electrical           |                                                                                                     |
| Degree of protection (EN IEC 60529)      | IP67                                                                                                |
| Additional condition protection degree   | inserted, screwed                                                                                   |
| Pollution Degree                         | 3                                                                                                   |
| Rated surge voltage                      | 1,5 kV                                                                                              |
| Material group (IEC 60664-1)             | 1                                                                                                   |
| Mechanical data   Material data          |                                                                                                     |
| Coating locking                          | nickel plated                                                                                       |
| Locking material                         | Brass                                                                                               |
| Mechanical data   Mounting data          |                                                                                                     |
| Mounting method                          | inserted, screwed, Shaking protection                                                               |
| Environmental characteristics   Climatic |                                                                                                     |
| Operating temperature min.               | -25 °C                                                                                              |
| Operating temperature max.               | 0° 08                                                                                               |
| Important installation notes             |                                                                                                     |
|                                          |                                                                                                     |
| Note on strain relief                    | Protect the connectors by suitable measures from mechanical loads, e.g. by the usage of cable ties. |