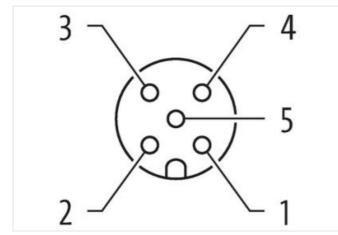

Murrelektronik Inc. | 1327 Northbrook Parkway, Suite 460 | Suwanee, GA 30024 | Fon +1 770 497-9292 | Fax +1 770 497-9391 | shop@murrinc.com | shop.murrinc.com

| ECLASS-8.0                               | 27440103                                                                                            |
|------------------------------------------|-----------------------------------------------------------------------------------------------------|
| ECLASS-9.0                               | 27440103                                                                                            |
| ECLASS-10.1                              | 27440103                                                                                            |
| ECLASS-11.1                              | 27440103                                                                                            |
| ECLASS-12.0                              | 27440103                                                                                            |
| ETIM-5.0                                 | EC001855                                                                                            |
| customs tariff number                    | 85444290                                                                                            |
| GTIN                                     | 4048879654548                                                                                       |
| Packaging unit                           | 100                                                                                                 |
| Electrical data   Supply                 |                                                                                                     |
| Operating voltage AC max.                | 125 V                                                                                               |
| Operating voltage DC max.                | 125 V                                                                                               |
| Current operating per contact max.       | 4 A                                                                                                 |
| Installation   Connection                |                                                                                                     |
| Tightening torque                        | 0,6 Nm                                                                                              |
| Mounting set                             | M12 x 1                                                                                             |
| Installation   Pin assignment            |                                                                                                     |
| Coding                                   | A                                                                                                   |
| Device protection   Electrical           |                                                                                                     |
| Degree of protection (EN IEC 60529)      | IP67                                                                                                |
| Additional condition protection degree   | inserted, screwed                                                                                   |
| Pollution Degree                         | 3                                                                                                   |
| Rated surge voltage                      | 1,5 kV                                                                                              |
| Material group (IEC 60664-1)             | 1                                                                                                   |
| Mechanical data   Material data          |                                                                                                     |
| Coating locking                          | nickel plated                                                                                       |
| Locking material                         | Brass                                                                                               |
| Mechanical data   Mounting data          |                                                                                                     |
| Mounting method                          | inserted, screwed, Shaking protection                                                               |
| Environmental characteristics   Climatic |                                                                                                     |
| Operating temperature min.               | -25 °C                                                                                              |
| Operating temperature max.               | 0° 08                                                                                               |
| Important installation notes             |                                                                                                     |
|                                          |                                                                                                     |
| Note on strain relief                    | Protect the connectors by suitable measures from mechanical loads, e.g. by the usage of cable ties. |