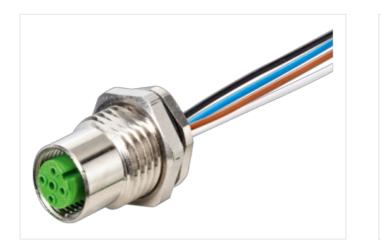

## M12 female receptacle A-cod. rear mount ferrules

wires PP 5x0.34 0,2m

Flange female M12, 5-pole Rear mounting with multi-strand wire

## Link to Product

Illustration

Product may differ from Image

| M12      |                              |
|----------|------------------------------|
| SW14     |                              |
|          |                              |
| 27279220 |                              |
| 27279220 |                              |
| 27440103 |                              |
| _        | SW14<br>27279220<br>27279220 |