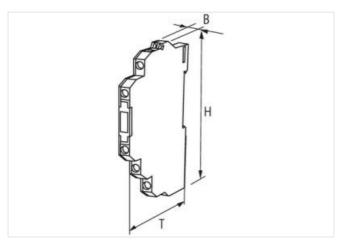

stay connected

| ECLASS-11.1                              | 27371604                  |
|------------------------------------------|---------------------------|
| ECLASS-11.1                              | 27371604                  |
| ETIM-5.0                                 | EC001504                  |
| customs tariff number                    | 85414900                  |
| GTIN                                     | 4048879024518             |
| Packaging unit                           | 1                         |
|                                          | '                         |
| Electrical data   Input                  |                           |
| Input voltage OFF DC min.                | 0 V                       |
| Input voltage OFF DC max.                | 1,5 V                     |
| Input voltage DC                         | 24 V                      |
| Input voltage DC min.                    | 1,9 V                     |
| Input voltage DC max.                    | 30 V                      |
| Input current DC max.                    | 16 mA                     |
| Electrical data   Output                 |                           |
| Switch off delay max.                    | 20 μs                     |
| Quiescent current OFF max.               | 0,1 mA                    |
| Switching frequency max.                 | 20000 Hz                  |
| Voltage switching DC min.                | 5 V                       |
| Switching voltage DC max.                | 48 V                      |
| Switching current min.                   | 0,1 mA                    |
| Switching current max.                   | 0,2 A                     |
| Voltage drop DC max.                     | 1,2 V                     |
| Diagnostics                              |                           |
| Status indication LED                    | yellow                    |
| Device protection   Electrical           |                           |
| Rated insulation voltage                 | 3750 V                    |
| Device protection   Media                |                           |
| Flame resistance                         | flame retardant           |
| Mechanical data   Material data          |                           |
| Color housing                            | black                     |
| Material housing                         | Plastic                   |
| Mechanical data   Mounting data          |                           |
| Mounting method                          | geschnappt                |
| Suitable for mounting type               | mounting rail, (EN 60715) |
| Height                                   | 91 mm                     |
| Width                                    | 6,2 mm                    |
| Depth                                    | 71 mm                     |
| Environmental characteristics   Climatic |                           |
| Operating temperature min.               | -20 °C                    |
| Operating temperature max.               | 60 °C                     |
| Storage temperature min.                 | -40 °C                    |
| Storage temperature max.                 | 80 °C                     |
| Connection type 5                        |                           |
| Connection                               | Screw terminals SK        |
| Family construction form                 | terminal                  |
| Gender Gender                            | female                    |
| Color contact carrier                    | black                     |
| No. of poles                             | 1                         |
| PIN 1                                    | _                         |
| Connection                               | Screw terminals SK        |
| Family construction form                 | terminal                  |
| - anny construction form                 | toming                    |