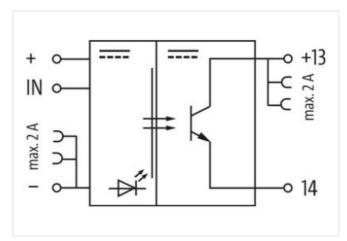

## **INTERFACE TERMINAL RELAY**

IN: 24 VDC - OUT: 24 VDC / 0.2 A

Transistor 0.2 A 24 V DC Control current 0.1 mA (5 V DC) Screw terminals

| Gender                   | female             |
|--------------------------|--------------------|
| Color contact carrier    | black              |
| No. of poles             | 1                  |
| PIN 1                    | +                  |
| Connection               | Screw terminals SK |
| Family construction form | terminal           |
| Gender                   | female             |
| Color contact carrier    | black              |
| No. of poles             | 1                  |
| PIN 1                    | In                 |
| Connection               | Screw terminals SK |
| Family construction form | terminal           |
| Gender                   | female             |
| Color contact carrier    | black              |
| No. of poles             | 1                  |
| PIN 1                    | 14                 |
| Connection               | Screw terminals SK |
| Family construction form | terminal           |
| Gender                   | female             |
| Color contact carrier    | black              |
| No. of poles             | 1                  |
| PIN 1                    | 13 +               |