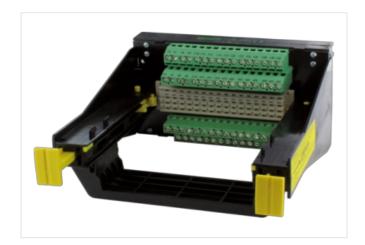

## **EUROCARD HOLDER**

SKP 96/IC (ST)

Screw terminals 96-pole C (EN 60603)

Row a, b, c

With the vertical snap adapter SASA 135 Art.-No. 63900 the holder can be mounted at right-angles on the rail. The D2 size is for a card without a front plate.

To insert the card first press down the 2 yellow buttons. Then slide the Eurocard into the guide slots pushing until fully engaged. The card is now locked into position. It can be removed by pressing down on the 2 yellow buttons.