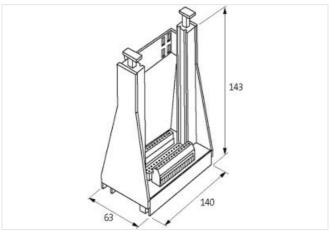

| ETIM-5.0                            | EC002780                  |
|-------------------------------------|---------------------------|
| customs tariff number               | 85366990                  |
| GTIN                                | 4048879039956             |
| Packaging unit                      | 1                         |
| Electrical data   Supply            |                           |
| Operating voltage AC                | 125 V                     |
| Operating current max.              | 1 A                       |
| Installation                        |                           |
| Connection cross-section solid max. | 4 mm <sup>2</sup>         |
| Installation   Pin assignment       |                           |
| No. of poles                        | 96                        |
| Device protection   Electrical      |                           |
| Overvoltage category (EN 60664-1)   | I                         |
| Device protection   Media           |                           |
| Flame resistance                    | flame retardant           |
| Mechanical data                     |                           |
| Type of socket connector            | C (EN 60603)              |
| Mechanical data   Material data     |                           |
| Material housing                    | Plastic                   |
| Mechanical data   Mounting data     |                           |
| Mounting method                     | screwed, geschnappt       |
| Suitable for mounting type          | mounting rail, (EN 60715) |
| Height                              | 140 mm                    |
| Width                               | 62 mm                     |
| Depth                               | 1770 mm                   |