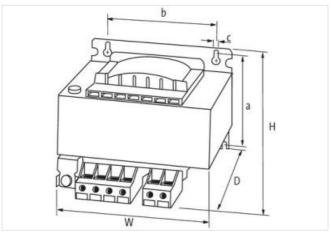

stay connected

| FOLACO 40.4                             | 07004000                                      |
|-----------------------------------------|-----------------------------------------------|
| ECLASS-10.1                             | 27031302                                      |
| ECLASS-11.1<br>ECLASS-12.0              | 27031302<br>27031302                          |
| ETIM-5.0                                | EC002485                                      |
| customs tariff number                   | 85043180                                      |
| GTIN                                    | 4048879287319                                 |
| Packaging unit                          | 1                                             |
| Electrical data   Supply                |                                               |
|                                         | 50 00 H                                       |
| Power frequency                         | 50 60 Hz                                      |
| Electrical data   Input                 |                                               |
| Input voltage AC                        | 400 V                                         |
| Input voltage AC min.                   | 380 V                                         |
| Input voltage AC max.                   | 420 V                                         |
| Current input AC                        | 1,4 A                                         |
| Max. inrush current                     | 21 A                                          |
| Short-circuit current                   | 34 A                                          |
| Electrical data   Output                |                                               |
| Output voltage AC                       | 230 V                                         |
| Output voltage adjustable               | no                                            |
| Power rating AC max.                    | 500 VA                                        |
| Device protection   Electrical          |                                               |
| Insulation test voltage input - output  | 5,8 kV                                        |
| Mechanical data   Mounting data         |                                               |
| Mounting method                         | screwed                                       |
| Mounting dimension a                    | 87 mm                                         |
| Mounting dimension b                    | 104 mm                                        |
| Mounting dimension c                    | 5,8 mm                                        |
| Height                                  | 118 mm                                        |
| Width                                   | 135 mm                                        |
| Depth                                   | 132 mm                                        |
| Environmental characteristics   Climati | С                                             |
| Operating temperature min.              | -20 °C                                        |
| Operating temperature max.              | 40 °C                                         |
| Storage temperature min.                | -40 °C                                        |
| Storage temperature max.                | 80 °C                                         |
| Conformity                              |                                               |
| Product standard                        | EN 61558-1, EN 61558-2-4, EN 62041 category 0 |
| Connection type 3                       |                                               |
|                                         | Input                                         |
| Connection type 1 Connection type 2     | Input                                         |
| Connection type 2 Connection            | Output  Screw terminals SK                    |
| Family construction form                | terminal                                      |
| Gender Gender                           | female                                        |
| No. of poles                            | 4                                             |
| PIN 1                                   | + 5%                                          |
| PIN 3                                   | - 5%                                          |
| PIN 4                                   | 400 V                                         |
| Connection                              | Screw terminals SK                            |
|                                         |                                               |
| Family construction form Gender         | terminal                                      |
| No. of poles                            | female 2                                      |
| ivo. or poles                           | 2                                             |