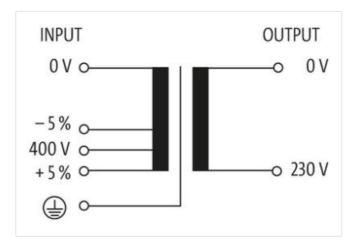

## MST SINGLE-PHASE CONTROL AND ISOLATION TRANSFORMER

P:500VA IN:400VAC±5% OUT:230VAC

Single-phase - Control and Isolation Transformers 500 VA Isolation class T 40/B Other voltages on request. Screw fixing M5, 4 pcs. in rectangle 87×104 mm

stay connected

| FOLACO 40.4                             | 07004000                                      |
|-----------------------------------------|-----------------------------------------------|
| ECLASS-10.1                             | 27031302                                      |
| ECLASS-11.1<br>ECLASS-12.0              | 27031302<br>27031302                          |
| ETIM-5.0                                | EC002485                                      |
| customs tariff number                   | 85043180                                      |
| GTIN                                    | 4048879287319                                 |
| Packaging unit                          | 1                                             |
| Electrical data   Supply                |                                               |
|                                         | 50 00 H                                       |
| Power frequency                         | 50 60 Hz                                      |
| Electrical data   Input                 |                                               |
| Input voltage AC                        | 400 V                                         |
| Input voltage AC min.                   | 380 V                                         |
| Input voltage AC max.                   | 420 V                                         |
| Current input AC                        | 1,4 A                                         |
| Max. inrush current                     | 21 A                                          |
| Short-circuit current                   | 34 A                                          |
| Electrical data   Output                |                                               |
| Output voltage AC                       | 230 V                                         |
| Output voltage adjustable               | no                                            |
| Power rating AC max.                    | 500 VA                                        |
| Device protection   Electrical          |                                               |
| Insulation test voltage input - output  | 5,8 kV                                        |
| Mechanical data   Mounting data         |                                               |
| Mounting method                         | screwed                                       |
| Mounting dimension a                    | 87 mm                                         |
| Mounting dimension b                    | 104 mm                                        |
| Mounting dimension c                    | 5,8 mm                                        |
| Height                                  | 118 mm                                        |
| Width                                   | 135 mm                                        |
| Depth                                   | 132 mm                                        |
| Environmental characteristics   Climati | С                                             |
| Operating temperature min.              | -20 °C                                        |
| Operating temperature max.              | 40 °C                                         |
| Storage temperature min.                | -40 °C                                        |
| Storage temperature max.                | 80 °C                                         |
| Conformity                              |                                               |
| Product standard                        | EN 61558-1, EN 61558-2-4, EN 62041 category 0 |
| Connection type 3                       |                                               |
|                                         | Input                                         |
| Connection type 1 Connection type 2     | Input                                         |
| Connection type 2 Connection            | Output  Screw terminals SK                    |
| Family construction form                | terminal                                      |
| Gender Gender                           | female                                        |
| No. of poles                            | 4                                             |
| PIN 1                                   | + 5%                                          |
| PIN 3                                   | - 5%                                          |
| PIN 4                                   | 400 V                                         |
| Connection                              | Screw terminals SK                            |
|                                         |                                               |
| Family construction form Gender         | terminal                                      |
| No. of poles                            | female 2                                      |
| ivo. or poles                           | 2                                             |