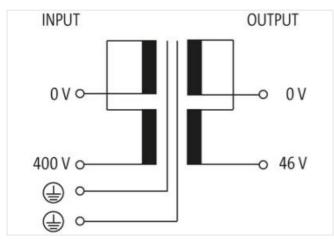

## Illustration

Product may differ from Image

| Commercial data          |               |  |
|--------------------------|---------------|--|
| ECLASS-6.0               | 27031202      |  |
| ECLASS-6.1               | 27031302      |  |
| ECLASS-7.0               | 27031302      |  |
| ECLASS-8.0               | 27031302      |  |
| ECLASS-9.0               | 27031302      |  |
| ECLASS-10.1              | 27031302      |  |
| ECLASS-11.1              | 27031302      |  |
| ECLASS-12.0              | 27031302      |  |
| ETIM-5.0                 | EC002486      |  |
| customs tariff number    | 85043200      |  |
| GTIN                     | 4048879317917 |  |
| Packaging unit           | 1             |  |
| Electrical data   Supply |               |  |
| Power frequency          | 50 60 Hz      |  |
| Electrical data   Input  |               |  |
| Input voltage 1 AC       | 400 V         |  |
| Input voltage AC         | 400 V         |  |
| Current input AC         | 2,9 A         |  |
| Max. inrush current      | 35 A          |  |
| Short-circuit current    | 76 A          |  |