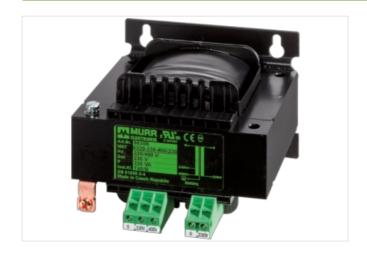

## MST SINGLE-PHASE CONTROL AND ISOLATION TRANSFORMER

P:415VA IN:230/400/460VAC±10VAC±20VAC OUT:24/230VAC

Single-phase - Control and Isolation Transformers 415 VA Isolation class T 40/B Other voltages on request.

## Illustration

Product may differ from Image

| Commercial data |          |  |
|-----------------|----------|--|
| ECLASS-6.0      | 27031202 |  |
| ECLASS-6.1      | 27031302 |  |
| ECLASS-7.0      | 27031302 |  |
| ECLASS-8.0      | 27031302 |  |
| ECLASS-9.0      | 27031302 |  |
| ECLASS-10.1     | 27031302 |  |