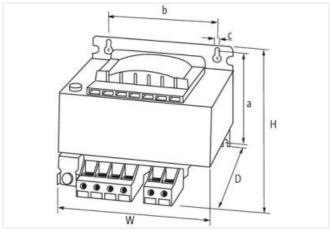

stay connected

| ECLASS-11.1                              | 27031302                                        |
|------------------------------------------|-------------------------------------------------|
| ECLASS-12.0                              | 27031302                                        |
| ETIM-5.0                                 | EC002486                                        |
| customs tariff number                    | 85043180                                        |
| GTIN                                     | 4048879340748                                   |
| Packaging unit                           | 1                                               |
| Electrical data                          |                                                 |
| Security level                           | SELV                                            |
|                                          | GLLV                                            |
| Electrical data   Supply                 |                                                 |
| Power frequency                          | 50 60 Hz                                        |
| Electrical data   Input                  |                                                 |
| Input voltage 1 AC                       | 230 V                                           |
| Input voltage 2 AC                       | 400 V                                           |
| Input voltage 3 AC                       | 460 V                                           |
| Input current at input voltage 1 AC      | 2,1 A                                           |
| Input current at input voltage 3 AC      | 1 A                                             |
| Inrush current at input voltage 1        | 10 A                                            |
| Inrush current at input voltage 3        | 5 A                                             |
| Short-circuit current at input voltage 1 | 29 A                                            |
| Short-circuit current at input voltage 3 | 15 A                                            |
| Electrical data   Output                 |                                                 |
| Output voltage AC 1                      | 24 V                                            |
| Output voltage AC 2                      | 230 V                                           |
| Output voltage adjustable                | no                                              |
| Power rating AC max.                     | 415 VA                                          |
| Device protection   Electrical           |                                                 |
| Insulation test voltage input - output   | 4 kV                                            |
| Mechanical data   Mounting data          |                                                 |
| Suitable for mounting type               | Schlüssellochaufhängung                         |
| Mounting dimension a                     | 105,6 mm                                        |
| Mounting dimension b                     | 122 mm                                          |
| Mounting dimension c                     | 7 mm                                            |
| Height                                   | 112,5 mm                                        |
| Width                                    | 150 mm                                          |
| Depth                                    | 150 mm                                          |
| Diameter bore                            | 7 mm                                            |
| Length bore                              | 11 mm                                           |
| Environmental characteristics   Climatic |                                                 |
| Operating temperature min.               | -20 °C                                          |
| Operating temperature max.               | 40 °C                                           |
| Storage temperature min.                 | -40 °C                                          |
| Storage temperature max.                 | 80 °C                                           |
| Conformity                               |                                                 |
| Product standard                         | EN 61558-2-4, EN 61558-2-6, EN 62041 category 0 |
| Connection type 4                        |                                                 |
| Connection type 1                        | Input                                           |
| Connection type 2                        | Output                                          |
| Connection type 3                        | Output                                          |
| Connection                               | Screw terminals SK                              |
| Family construction form                 | terminal                                        |
|                                          |                                                 |