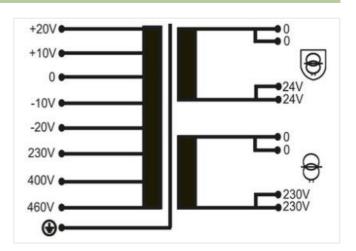

| Gender                   | female             |
|--------------------------|--------------------|
| No. of poles             | 8                  |
| PIN 1                    | + 20 V             |
| PIN 2                    | + 10 V             |
| PIN 4                    | - 10 V             |
| PIN 5                    | - 20 V             |
| PIN 6                    | 230 V              |
| PIN 7                    | 400 V              |
| PIN 8                    | 460 V              |
| Connection               | Screw terminals SK |
| Family construction form | terminal           |
| Gender                   | female             |
| No. of poles             | 4                  |
| PIN 3                    | 230 V              |
| PIN 4                    | 230 V              |
| Connection               | Screw terminals SK |
| Family construction form | terminal           |
| Gender                   | female             |
| No. of poles             | 4                  |
| PIN 3                    | 24 V DC            |
| PIN 4                    | 24 V DC            |
| Connection               | Screw terminals SK |
| Family construction form | terminal           |
| Gender                   | female             |
| Color contact carrier    | metallic           |
| No. of poles             | 1                  |
| PIN 1                    | PE                 |