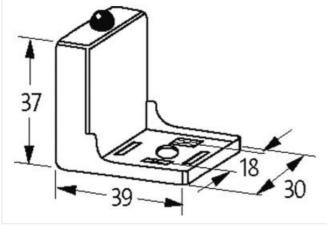

stay connected

| ECLASS-11.1                                                                                                                                                                                                            | 27371013                                         |
|------------------------------------------------------------------------------------------------------------------------------------------------------------------------------------------------------------------------|--------------------------------------------------|
| ECLASS-12.0                                                                                                                                                                                                            | 27371013                                         |
| ETIM-5.0                                                                                                                                                                                                               | EC000197                                         |
| customs tariff number                                                                                                                                                                                                  | 85363010                                         |
| GTIN                                                                                                                                                                                                                   | 4048879012300                                    |
| Packaging unit                                                                                                                                                                                                         | 1                                                |
| Electrical data                                                                                                                                                                                                        |                                                  |
| Holding power max.                                                                                                                                                                                                     | 50 W                                             |
| Electrical data   Input                                                                                                                                                                                                |                                                  |
| Input voltage AC min.                                                                                                                                                                                                  | 12 V                                             |
| Input voltage AC max.                                                                                                                                                                                                  | 24 V                                             |
| Input voltage DC min.                                                                                                                                                                                                  | 12 V                                             |
| Input voltage DC max.                                                                                                                                                                                                  | 24 V                                             |
| Diagnostics                                                                                                                                                                                                            |                                                  |
| Status indication LED                                                                                                                                                                                                  | yellow                                           |
|                                                                                                                                                                                                                        |                                                  |
| Device protection   Media                                                                                                                                                                                              |                                                  |
| Device protection   Media Flame resistance                                                                                                                                                                             | flame retardant                                  |
|                                                                                                                                                                                                                        | flame retardant                                  |
| Flame resistance                                                                                                                                                                                                       | flame retardant silver-plated                    |
| Flame resistance  Mechanical data   Material data                                                                                                                                                                      |                                                  |
| Flame resistance  Mechanical data   Material data  Coating contact                                                                                                                                                     | silver-plated                                    |
| Flame resistance  Mechanical data   Material data  Coating contact  Color housing                                                                                                                                      | silver-plated black                              |
| Flame resistance  Mechanical data   Material data  Coating contact  Color housing  Material housing                                                                                                                    | silver-plated black PA                           |
| Flame resistance  Mechanical data   Material data  Coating contact  Color housing  Material housing  Material contact                                                                                                  | silver-plated black PA                           |
| Flame resistance  Mechanical data   Material data  Coating contact  Color housing  Material housing  Material contact  Mechanical data   Mounting data                                                                 | silver-plated black PA Bronze                    |
| Flame resistance  Mechanical data   Material data  Coating contact  Color housing  Material housing  Material contact  Mechanical data   Mounting data  Height                                                         | silver-plated black PA Bronze                    |
| Flame resistance  Mechanical data   Material data  Coating contact  Color housing  Material housing  Material contact  Mechanical data   Mounting data  Height  Width                                                  | silver-plated black PA Bronze  37 mm 39 mm       |
| Flame resistance  Mechanical data   Material data  Coating contact  Color housing  Material housing  Material contact  Mechanical data   Mounting data  Height  Width  Depth                                           | silver-plated black PA Bronze  37 mm 39 mm       |
| Flame resistance  Mechanical data   Material data  Coating contact  Color housing  Material housing  Material contact  Mechanical data   Mounting data  Height  Width  Depth  Environmental characteristics   Climatic | silver-plated black PA Bronze  37 mm 39 mm 30 mm |