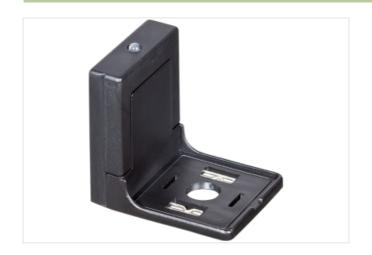

## **VALVE PLUG SUPPRESSOR FORM A - 18MM**

With LED, 24VAC/DC/50VA/W

24 V AC/DC

LED

Remove plug gasket when fitting adapter. Other LED colors on request.

## Illustration

Product may differ from Image

| Commercial data |          |  |
|-----------------|----------|--|
| ECLASS-6.0      | 27371013 |  |
| ECLASS-6.1      | 27371013 |  |
| ECLASS-7.0      | 27371013 |  |
| ECLASS-8.0      | 27371013 |  |
| ECLASS-9.0      | 27371013 |  |
| ECLASS-10.1     | 27371013 |  |
|                 |          |  |