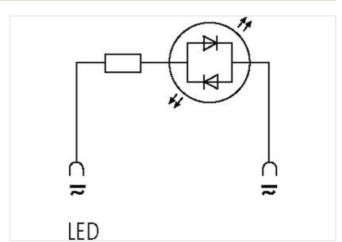

## **VALVE PLUG SUPPRESSOR FORM A - 18MM**

With LED, 24VAC/DC/50VA/W

24 V AC/DC

LED

Remove plug gasket when fitting adapter. Other LED colors on request.