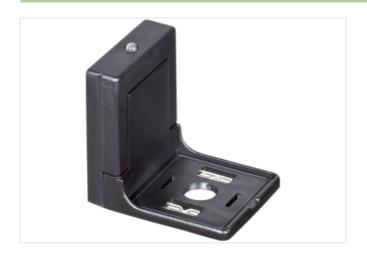

## **VALVE PLUG SUPPRESSOR FORM A - 18MM**

Varistor and LED, 110VAC/DC/100VA/W

110 V AC/DC VDR + LED

Remove plug gasket when fitting adapter. Other LED colors on request.

## Illustration

Product may differ from Image

| Commercial data |          |  |
|-----------------|----------|--|
| ECLASS-6.0      | 27371013 |  |
| ECLASS-6.1      | 27371013 |  |
| ECLASS-7.0      | 27371013 |  |
| ECLASS-8.0      | 27371013 |  |
| ECLASS-9.0      | 27371013 |  |
| ECLASS-10.1     | 27371013 |  |