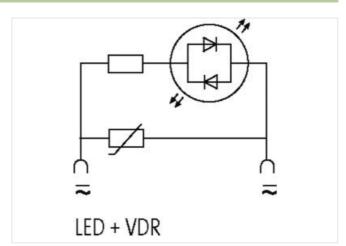

## **VALVE PLUG SUPPRESSOR FORM A - 18MM**

Varistor and LED, 110VAC/DC/100VA/W

110 V AC/DC VDR + LED

Remove plug gasket when fitting adapter. Other LED colors on request.