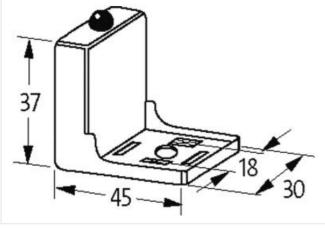

| ECLASS-11.1                              | 27371013        |
|------------------------------------------|-----------------|
| ECLASS-12.0                              | 27371013        |
| ETIM-5.0                                 | EC000197        |
| customs tariff number                    | 85363010        |
| GTIN                                     | 4048879012225   |
| Packaging unit                           | 1               |
| Electrical data                          |                 |
| Drop-out delay time max.                 | 10 ms           |
| Holding power max.                       | 100 W           |
| Electrical data   Supply                 |                 |
| Cut-off peak voltage max.                | 235 V           |
| Electrical data   Input                  |                 |
| Input voltage AC min.                    | 48 V            |
| Input voltage AC max.                    | 130 V           |
| Input voltage DC min.                    | 48 V            |
| Input voltage DC max.                    | 130 V           |
| Diagnostics                              |                 |
| Status indication LED                    | yellow          |
| Device protection   Media                |                 |
| Flame resistance                         | flame retardant |
| Mechanical data   Material data          |                 |
| Coating contact                          | silver-plated   |
| Color housing                            | black           |
| Material housing                         | PA              |
| Material contact                         | Bronze          |
| Mechanical data   Mounting data          |                 |
| Height                                   | 37 mm           |
| Width                                    | 45 mm           |
| Depth                                    | 30 mm           |
| Environmental characteristics   Climatic |                 |
| Operating temperature min.               | -20 °C          |
| Operating temperature max.               | 60 °C           |
| Housing temperature max. (EN 61347-2-13) | 130 °C          |