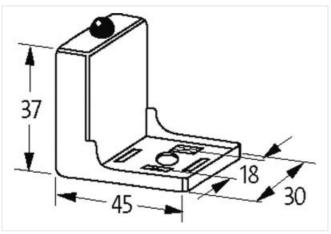

| ECLASS-11.1                              | 27371013        |
|------------------------------------------|-----------------|
| ECLASS-12.0                              | 27371013        |
| ETIM-5.0                                 | EC000197        |
| customs tariff number                    | 85363010        |
| GTIN                                     | 4048879012201   |
| Packaging unit                           | 1               |
| Electrical data                          |                 |
| Drop-out delay time min.                 | 15 ms           |
| Holding power max.                       | 100 W           |
| Electrical data   Supply                 |                 |
| Cut-off peak voltage max.                | 360 V           |
| Electrical data   Input                  |                 |
| Input voltage AC min.                    | 110 V           |
| Input voltage AC max.                    | 250 V           |
| Input voltage DC min.                    | 110 V           |
| Input voltage DC max.                    | 250 V           |
| Diagnostics                              |                 |
| Status indication LED                    | yellow          |
| Device protection   Media                |                 |
| Flame resistance                         | flame retardant |
| Mechanical data   Material data          |                 |
| Coating contact                          | silver-plated   |
| Color housing                            | black           |
| Material housing                         | PA              |
| Material contact                         | Bronze          |
| Mechanical data   Mounting data          |                 |
| Height                                   | 37 mm           |
| Width                                    | 45 mm           |
| Depth                                    | 30 mm           |
| Environmental characteristics   Climatic |                 |
| Operating temperature min.               | -20 °C          |
| Operating temperature max.               | 60 °C           |
| Housing temperature max. (EN 61347-2-13) | 130 °C          |