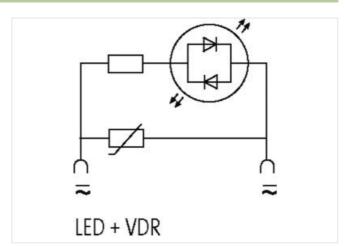

## **VALVE PLUG SUPPRESSOR FORM A - 18MM**

Varistor and LED, 230VAC/DC/100VA/W

230 V AC/DC VDR + LED

Remove plug gasket when fitting adapter. Other LED colors on request.