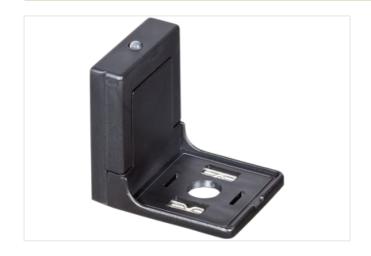

## **VALVE PLUG SUPPRESSOR FORM A - 18MM**

Varistor and LED, 230VAC/DC/100VA/W

230 V AC/DC VDR + LED

Remove plug gasket when fitting adapter. Other LED colors on request.

## Illustration

Product may differ from Image

| Commercial data |          |  |
|-----------------|----------|--|
| ECLASS-6.0      | 27371013 |  |
| ECLASS-6.1      | 27371013 |  |
| ECLASS-7.0      | 27371013 |  |
| ECLASS-8.0      | 27371013 |  |
| ECLASS-9.0      | 27371013 |  |
| ECLASS-10.1     | 27371013 |  |