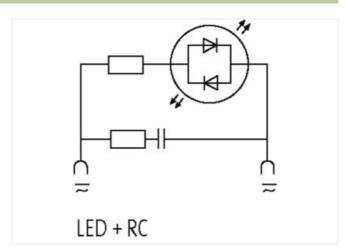

## **VALVE PLUG SUPPRESSOR FORM A - 18MM**

RC and LED, 230VAC/DC/10VA/W

230 V AC/DC RC + LED

Remove plug gasket when fitting adapter. Other LED colors on request.