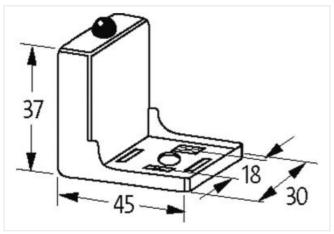

| ECLASS-11.1                              | 27371013        |
|------------------------------------------|-----------------|
| ECLASS-12.0                              | 27371013        |
| ETIM-5.0                                 | EC000197        |
| customs tariff number                    | 85363010        |
| GTIN                                     | 4048879012188   |
| Packaging unit                           | 1               |
| Electrical data                          |                 |
| Capacity CX                              | 20 ms           |
| Holding power max.                       | 10 W            |
| Electrical data   Supply                 |                 |
| Cut-off peak voltage max.                | 300 V           |
| Electrical data   Input                  |                 |
| Input voltage AC min.                    | 110 V           |
| Input voltage AC max.                    | 250 V           |
| Input voltage DC min.                    | 110 V           |
| Input voltage DC max.                    | 250 V           |
| Diagnostics                              |                 |
| Status indication LED                    | yellow          |
| Device protection   Media                |                 |
| Flame resistance                         | flame retardant |
| Mechanical data   Material data          |                 |
| Coating contact                          | silver-plated   |
| Color housing                            | black           |
| Material housing                         | PA              |
| Material contact                         | Bronze          |
| Mechanical data   Mounting data          |                 |
| Height                                   | 37 mm           |
| Width                                    | 45 mm           |
| Depth                                    | 30 mm           |
| Environmental characteristics   Climatic |                 |
| Operating temperature min.               | -20 °C          |
| Operating temperature max.               | 60 °C           |
| Housing temperature max. (EN 61347-2-13) | 130 °C          |