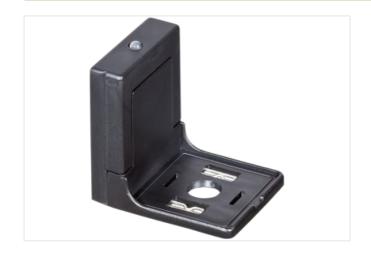

## **VALVE PLUG SUPPRESSOR FORM A - 18MM**

RC and LED, 230VAC/DC/10VA/W

230 V AC/DC RC + LED

Remove plug gasket when fitting adapter. Other LED colors on request.

## Illustration

Product may differ from Image

| Commercial data |          |  |
|-----------------|----------|--|
| ECLASS-6.0      | 27371013 |  |
| ECLASS-6.1      | 27371013 |  |
| ECLASS-7.0      | 27371013 |  |
| ECLASS-8.0      | 27371013 |  |
| ECLASS-9.0      | 27371013 |  |
| ECLASS-10.1     | 27371013 |  |