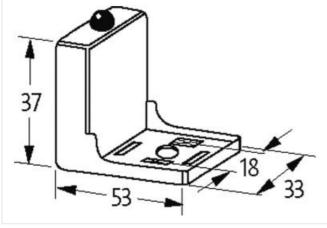

Housing temperature max. (EN 61347-2-13)

| FOLADO 44.4                              | 07074040             |
|------------------------------------------|----------------------|
| ECLASS-11.1<br>ECLASS-12.0               | 27371013<br>27371013 |
|                                          |                      |
| ETIM-5.0                                 | EC000197             |
| customs tariff number                    | 85363010             |
| GTIN                                     | 4048879012126        |
| Packaging unit                           | 1                    |
| Electrical data                          |                      |
| Capacity CX                              | 20 ms                |
| Holding power max.                       | 30 W                 |
| Electrical data   Supply                 |                      |
| Cut-off peak voltage max.                | 90 V                 |
| Electrical data   Input                  |                      |
| Input voltage AC min.                    | 24 V                 |
| Input voltage AC max.                    | 53 V                 |
| Input voltage DC min.                    | 24 V                 |
| Input voltage DC max.                    | 53 V                 |
| Diagnostics                              |                      |
| Status indication LED                    | yellow               |
| Device protection   Media                |                      |
| Flame resistance                         | flame retardant      |
| Mechanical data   Material data          |                      |
| Coating contact                          | silver-plated        |
| Color housing                            | black                |
| Material housing                         | PA                   |
| Material contact                         | Bronze               |
| Mechanical data   Mounting data          |                      |
| Height                                   | 37 mm                |
| Width                                    | 53 mm                |
| Depth                                    | 33 mm                |
| Environmental characteristics   Climatic |                      |
| Operating temperature min.               | -20 °C               |
| Operating temperature max.               | 60 °C                |