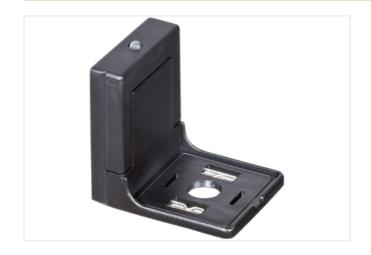

## **VALVE PLUG SUPPRESSOR FORM A - 18MM**

RC and LED, 48VAC/DC/30VA/W

48 V AC/DC RC + LED

Remove plug gasket when fitting adapter. Other LED colors on request.

## Illustration

Product may differ from Image

| Commercial data |          |  |
|-----------------|----------|--|
| ECLASS-6.0      | 27371013 |  |
| ECLASS-6.1      | 27371013 |  |
| ECLASS-7.0      | 27371013 |  |
| ECLASS-8.0      | 27371013 |  |
| ECLASS-9.0      | 27371013 |  |
| ECLASS-10.1     | 27371013 |  |