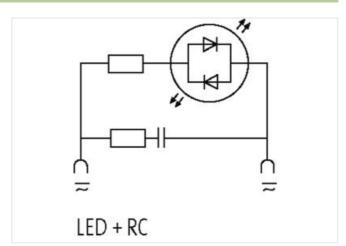

## **VALVE PLUG SUPPRESSOR FORM A - 18MM**

RC and LED, 48VAC/DC/30VA/W

48 V AC/DC RC + LED

Remove plug gasket when fitting adapter. Other LED colors on request.