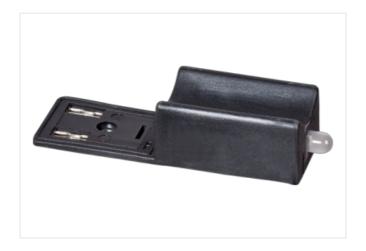

## **VALVE PLUG SUPPRESSOR FORM BI - 11MM 90°**

Zener diode and LED, 24VDC/100VA/W

24 V AC/DC Z-Diode + LED

Remove plug gasket when fitting adapter. Other LED colors on request. Note PIN arrangement (PE at cable outlet of connector). 180° turned version on request.

## Illustration

Product may differ from Image

| Commercial data |          |  |
|-----------------|----------|--|
| ECLASS-6.0      | 27371013 |  |
| ECLASS-6.1      | 27371013 |  |
| ECLASS-7.0      | 27371013 |  |
| ECLASS-8.0      | 27371013 |  |
| ECLASS-9.0      | 27371013 |  |
| ECLASS-10.1     | 27371013 |  |