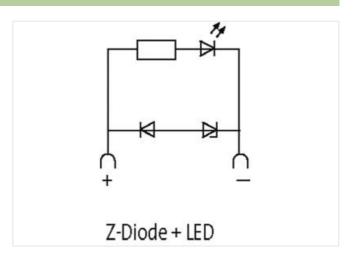

## **VALVE PLUG SUPPRESSOR FORM BI - 11MM 90°**

Zener diode and LED, 24VDC/100VA/W

24 V AC/DC Z-Diode + LED

Remove plug gasket when fitting adapter. Other LED colors on request. Note PIN arrangement (PE at cable outlet of connector). 180° turned version on request.