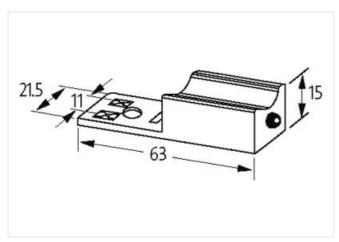

| ECLASS-11.1                              | 27371013        |
|------------------------------------------|-----------------|
| ECLASS-12.0                              | 27371013        |
| ETIM-5.0                                 | EC000197        |
| customs tariff number                    | 85363010        |
| GTIN                                     | 4048879012065   |
| Packaging unit                           | 1               |
| Electrical data                          |                 |
| Drop-out delay time max.                 | 20 ms           |
| Holding power max.                       | 50 W            |
| Electrical data   Supply                 |                 |
| Cut-off peak voltage max.                | 55 V            |
| Electrical data   Input                  |                 |
| Input voltage AC min.                    | 18 V            |
| Input voltage AC max.                    | 32 V            |
| Input voltage DC min.                    | 18 V            |
| Input voltage DC max.                    | 32 V            |
| Diagnostics                              |                 |
| Status indication LED                    | yellow          |
| Device protection   Media                |                 |
| Flame resistance                         | flame retardant |
| Mechanical data   Material data          |                 |
| Coating contact                          | silver-plated   |
| Color housing                            | black           |
| Material housing                         | PA              |
| Material contact                         | Bronze          |
| Mechanical data   Mounting data          |                 |
| Height                                   | 15 mm           |
| Width                                    | 63 mm           |
| Depth                                    | 21,5 mm         |
| Environmental characteristics   Climatic |                 |
| Operating temperature min.               | -20 °C          |
| Operating temperature max.               | 60 °C           |
| Housing temperature max. (EN 61347-2-13) | 130 °C          |