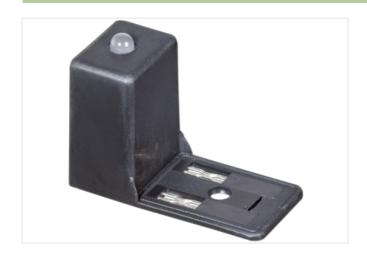

## **VALVE PLUG SUPPRESSOR FORM BI - 11MM**

Zener diode and LED, 24VDC/100VA/W

24 V AC/DC Z-Diode + LED

Remove plug gasket when fitting adapter. Other LED colors on request. Note PIN arrangement (PE at cable outlet of connector). 180° turned version on request.

## Illustration

Product may differ from Image

| Commercial data |          |  |
|-----------------|----------|--|
| ECLASS-6.0      | 27371013 |  |
| ECLASS-6.1      | 27371013 |  |
| ECLASS-7.0      | 27371013 |  |
| ECLASS-8.0      | 27371013 |  |
| ECLASS-9.0      | 27371013 |  |
| ECLASS-10.1     | 27371013 |  |