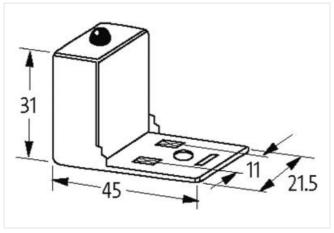

| stay connected | stay | connec | ted |
|----------------|------|--------|-----|
|----------------|------|--------|-----|

| ECLASS-11.1                              | 27371013        |
|------------------------------------------|-----------------|
| ECLASS-12.0                              | 27371013        |
| ETIM-5.0                                 | EC000197        |
| customs tariff number                    | 85363010        |
| GTIN                                     | 4048879011938   |
| Packaging unit                           | 1               |
| Electrical data                          |                 |
| Capacity CX                              | 20 ms           |
| Holding power max.                       | 100 W           |
| Electrical data   Supply                 |                 |
| Cut-off peak voltage max.                | 55 V            |
| Electrical data   Input                  |                 |
| Input voltage AC min.                    | 18 V            |
| Input voltage AC max.                    | 30 V            |
| Input voltage DC min.                    | 18 V            |
| Input voltage DC max.                    | 30 V            |
| Diagnostics                              |                 |
| Status indication LED                    | yellow          |
| Device protection   Media                |                 |
| Flame resistance                         | flame retardant |
| Mechanical data   Material data          |                 |
| Coating contact                          | silver-plated   |
| Color housing                            | black           |
| Material housing                         | PA              |
| Material contact                         | Bronze          |
| Mechanical data   Mounting data          |                 |
| Height                                   | 31 mm           |
| Width                                    | 45 mm           |
| Depth                                    | 21,5 mm         |
| Environmental characteristics   Climatic |                 |
| Operating temperature min.               | -20 °C          |
| Operating temperature max.               | 60 °C           |
| Housing temperature max. (EN 61347-2-13) | 130 °C          |