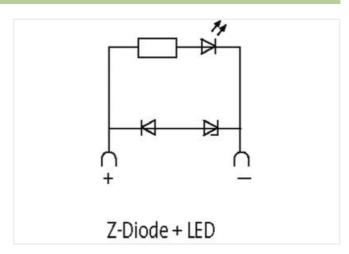

## **VALVE PLUG SUPPRESSOR FORM BI - 11MM**

Zener diode and LED, 24VDC/100VA/W

24 V AC/DC Z-Diode + LED

Remove plug gasket when fitting adapter. Other LED colors on request. Note PIN arrangement (PE at cable outlet of connector). 180° turned version on request.