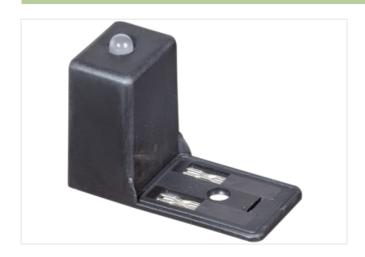

## **VALVE PLUG SUPPRESSOR FORM BI - 11MM**

RC and LED, 230VAC/DC/10VA/W

230 V AC/DC RC + LED

Remove plug gasket when fitting adapter. Other LED colors on request. Note PIN arrangement (PE at cable outlet of connector). 180° turned version on request.

## Illustration

Product may differ from Image

| Commercial data |          |  |
|-----------------|----------|--|
| ECLASS-6.0      | 27371013 |  |
| ECLASS-6.1      | 27371013 |  |
| ECLASS-7.0      | 27371013 |  |
| ECLASS-8.0      | 27371013 |  |
| ECLASS-9.0      | 27371013 |  |
| ECLASS-10.1     | 27371013 |  |