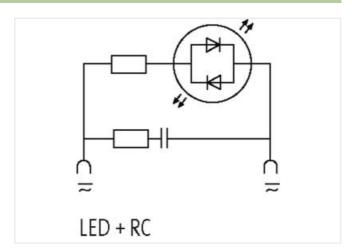

## **VALVE PLUG SUPPRESSOR FORM BI - 11MM**

RC and LED, 230VAC/DC/10VA/W

230 V AC/DC RC + LED

Remove plug gasket when fitting adapter. Other LED colors on request. Note PIN arrangement (PE at cable outlet of connector). 180° turned version on request.