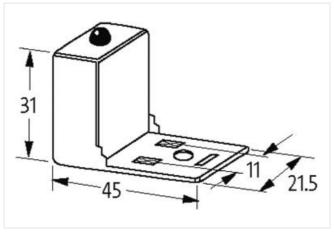

| ECLASS-11.1                              | 27371013        |
|------------------------------------------|-----------------|
| ECLASS-12.0                              | 27371013        |
| ETIM-5.0                                 | EC000197        |
| customs tariff number                    | 85363010        |
| GTIN                                     | 4048879011884   |
| Packaging unit                           | 1               |
| Electrical data                          |                 |
| Capacity CX                              | 20 ms           |
| Holding power max.                       | 10 W            |
| Electrical data   Supply                 |                 |
| Cut-off peak voltage max.                | 300 V           |
| Electrical data   Input                  |                 |
| Input voltage AC min.                    | 110 V           |
| Input voltage AC max.                    | 250 V           |
| Input voltage DC min.                    | 110 V           |
| Input voltage DC max.                    | 250 V           |
| Diagnostics                              |                 |
| Status indication LED                    | yellow          |
| Device protection   Media                |                 |
| Flame resistance                         | flame retardant |
| Mechanical data   Material data          |                 |
| Coating contact                          | silver-plated   |
| Color housing                            | black           |
| Material housing                         | PA              |
| Material contact                         | Bronze          |
| Mechanical data   Mounting data          |                 |
| Height                                   | 31 mm           |
| Width                                    | 45 mm           |
| Depth                                    | 21,5 mm         |
| Environmental characteristics   Climatic |                 |
| Operating temperature min.               | -20 °C          |
| Operating temperature max.               | 60 °C           |
| Housing temperature max. (EN 61347-2-13) | 130 °C          |