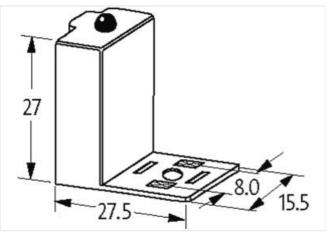

| ECLASS-11.1                              | 27371013        |
|------------------------------------------|-----------------|
| ECLASS-12.0                              | 27371013        |
| ETIM-5.0                                 | EC000197        |
| customs tariff number                    | 85363010        |
| GTIN                                     | 4048879011600   |
| Packaging unit                           | 1               |
| Electrical data                          |                 |
| Holding power max.                       | 50 W            |
| Electrical data   Input                  |                 |
| Input voltage AC min.                    | 12 V            |
| Input voltage AC max.                    | 24 V            |
| Input voltage DC min.                    | 12 V            |
| Input voltage DC max.                    | 24 V            |
| Diagnostics                              |                 |
| Status indication LED                    | yellow          |
| Device protection   Media                |                 |
| Flame resistance                         | flame retardant |
| Mechanical data   Material data          |                 |
| Coating contact                          | silver-plated   |
| Color housing                            | black           |
| Material housing                         | PA              |
| Material contact                         | Bronze          |
| Mechanical data   Mounting data          |                 |
| Height                                   | 27 mm           |
| Width                                    | 27,5 mm         |
| Depth                                    | 15,5 mm         |
| Environmental characteristics   Climatic |                 |
| Operating temperature min.               | -20 °C          |
| Operating temperature max.               | 0° C            |
|                                          | 60 °C           |