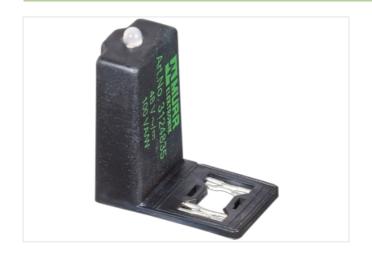

## **VALVE PLUG SUPPRESSOR FORM C - 8MM**

With LED, 24VAC/DC/50VA/W

24 V AC/DC

LED

Remove plug gasket when fitting adapter. Other LED colors on request.

## Illustration

Product may differ from Image

| Commercial data |          |  |
|-----------------|----------|--|
| ECLASS-6.0      | 27371013 |  |
| ECLASS-6.1      | 27371013 |  |
| ECLASS-7.0      | 27371013 |  |
| ECLASS-8.0      | 27371013 |  |
| ECLASS-9.0      | 27371013 |  |
| ECLASS-10.1     | 27371013 |  |
|                 |          |  |