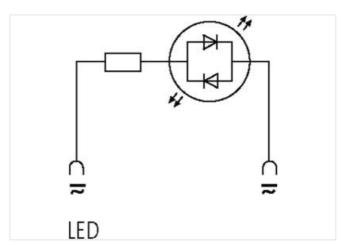

## **VALVE PLUG SUPPRESSOR FORM C - 8MM**

With LED, 24VAC/DC/50VA/W

24 V AC/DC

LED

Remove plug gasket when fitting adapter. Other LED colors on request.