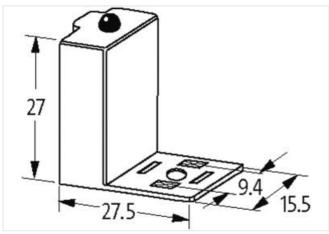

stay connected

| ECLASS-11.1                              | 27371013        |
|------------------------------------------|-----------------|
| ECLASS-12.0                              | 27371013        |
| ETIM-5.0                                 | EC000197        |
| customs tariff number                    | 85363010        |
| GTIN                                     | 4048879011587   |
| Packaging unit                           | 1               |
| Electrical data                          |                 |
| Capacity CX                              | 20 ms           |
| Holding power max.                       | 100 W           |
| Electrical data   Supply                 |                 |
| Cut-off peak voltage max.                | 55 V            |
| Electrical data   Input                  |                 |
| Input voltage AC min.                    | 18 V            |
| Input voltage AC max.                    | 30 V            |
| Input voltage DC min.                    | 18 V            |
| Input voltage DC max.                    | 30 V            |
| Diagnostics                              |                 |
| Status indication LED                    | yellow          |
| Device protection   Media                |                 |
| Flame resistance                         | flame retardant |
| Mechanical data   Material data          |                 |
| Coating contact                          | silver-plated   |
| Color housing                            | black           |
| Material housing                         | PA              |
| Material contact                         | Bronze          |
| Mechanical data   Mounting data          |                 |
| Height                                   | 27 mm           |
| Width                                    | 27,5 mm         |
| Depth                                    | 15,5 mm         |
| Environmental characteristics   Climatic |                 |
| Operating temperature min.               | -20 °C          |
| Operating temperature max.               | 60 °C           |
| Housing temperature max. (EN 61347-2-13) | 130 °C          |