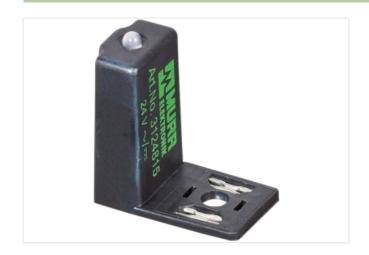

## **VALVE PLUG SUPPRESSOR FORM CI - 9.4MM**

Zener diode and LED, 24VAC/DC/100VA/W

24 V AC/DC Z-Diode + LED

Remove plug gasket when fitting adapter. Other LED colors on request.

## Illustration

Product may differ from Image

| Commercial data |          |  |
|-----------------|----------|--|
| ECLASS-6.0      | 27371013 |  |
| ECLASS-6.1      | 27371013 |  |
| ECLASS-7.0      | 27371013 |  |
| ECLASS-8.0      | 27371013 |  |
| ECLASS-9.0      | 27371013 |  |
| ECLASS-10.1     | 27371013 |  |
|                 |          |  |