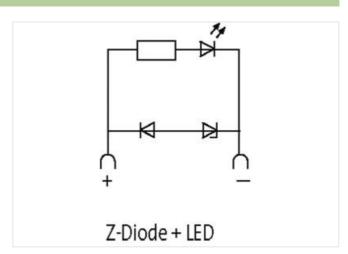

## **VALVE PLUG SUPPRESSOR FORM CI - 9.4MM**

Zener diode and LED, 24VAC/DC/100VA/W

24 V AC/DC Z-Diode + LED

Remove plug gasket when fitting adapter. Other LED colors on request.