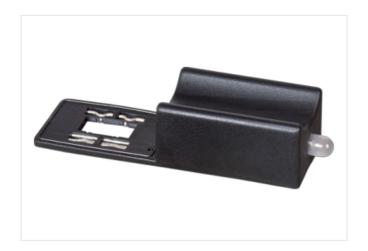

## **VALVE PLUG SUPPRESSOR FORM B - 10MM**

Zener diode and LED, 24VDC/100VA/W

24 V AC/DC Z-Diode + LED with suppression Remove plug gasket when fitting adapter. Other LED colors on request. suitable for 0 and 180° installation

## Illustration

Product may differ from Image

| Commercial data |          |  |
|-----------------|----------|--|
| ECLASS-6.0      | 27371013 |  |
| ECLASS-6.1      | 27371013 |  |
| ECLASS-7.0      | 27371013 |  |
| ECLASS-8.0      | 27371013 |  |
| ECLASS-9.0      | 27371013 |  |