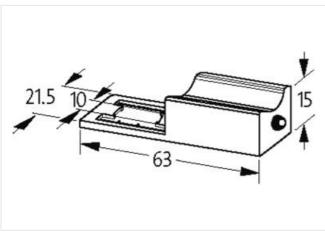

| ECLASS-10.1                              | 27371013        |
|------------------------------------------|-----------------|
| ECLASS-11.1                              | 27371013        |
| ECLASS-12.0                              | 27371013        |
| ETIM-5.0                                 | EC000197        |
| customs tariff number                    | 85363010        |
| GTIN                                     | 4048879011495   |
| Packaging unit                           | 1               |
| Electrical data                          |                 |
| Capacity CX                              | 20 ms           |
| Holding power max.                       | 100 W           |
| Electrical data   Supply                 |                 |
| Cut-off peak voltage max.                | 55 V            |
| Electrical data   Input                  |                 |
| Input voltage AC min.                    | 18 V            |
| Input voltage AC max.                    | 30 V            |
| Input voltage DC min.                    | 18 V            |
| Input voltage DC max.                    | 30 V            |
| Diagnostics                              |                 |
| Status indication LED                    | yellow          |
| Device protection   Media                |                 |
| Flame resistance                         | flame retardant |
| Mechanical data   Material data          |                 |
| Coating contact                          | silver-plated   |
| Color housing                            | black           |
| Material housing                         | PA              |
| Material contact                         | Bronze          |
| Mechanical data   Mounting data          |                 |
| Height                                   | 15 mm           |
| Width                                    | 63 mm           |
| Depth                                    | 21,5 mm         |
| Environmental characteristics   Climatic |                 |
| Operating temperature min.               | -20 °C          |
| Operating temperature max.               | 60 °C           |
| Housing temperature max. (EN 61347-2-13) | 130 °C          |