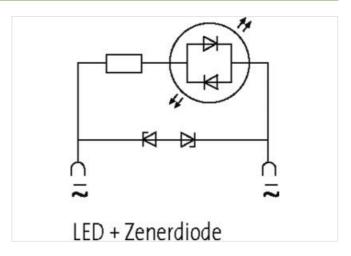

## **VALVE PLUG SUPPRESSOR FORM B - 10MM**

Zener diode and LED, 24VDC/100VA/W

24 V AC/DC Z-Diode + LED with suppression Remove plug gasket when fitting adapter. Other LED colors on request. suitable for 0 and 180° installation