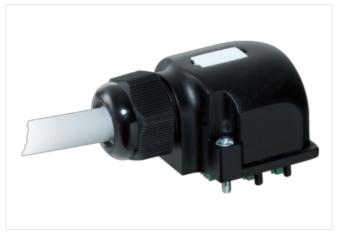

## **CAP FOR D-BOX M12 6-WAY 5-POLE**

Pot.-sep. 3m PUR/PVC-JB, 12x0,34+5x0,75

for 6-way distribution boxes, 5-pole PUR/PVC 3.0 m potentially separated New Art.-No. 8000-86659-3920300 Plastic housings with good resistance against chemicals and oils.

## Illustration

Product may differ from Image

| Commercial data                 |               |
|---------------------------------|---------------|
| ECLASS-6.0                      | 27143423      |
| ECLASS-6.1                      | 27279219      |
| ECLASS-7.0                      | 27279219      |
| ECLASS-8.0                      | 27279219      |
| ECLASS-9.0                      | 27440108      |
| ECLASS-10.1                     | 27440108      |
| ECLASS-11.1                     | 27440108      |
| ECLASS-12.0                     | 27440108      |
| ETIM-5.0                        | EC002585      |
| customs tariff number           | 85444290      |
| GTIN                            | 4048879058155 |
| Packaging unit                  | 1             |
| Electrical data   Supply        |               |
| Total current max.              | 8 A           |
| Mechanical data   Mounting data |               |
| Height                          | 33 mm         |
| Width                           | 48 mm         |
| Depth                           | 68 mm         |
| Connection type 2               |               |
| Family construction form        | M12           |
| Gender                          | female        |
| Color contact carrier           | black         |