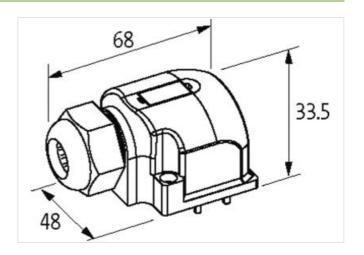

## Illustration

Product may differ from Image

| Commercial data                 |               |
|---------------------------------|---------------|
| ECLASS-6.0                      | 27143423      |
| ECLASS-6.1                      | 27279219      |
| ECLASS-7.0                      | 27279219      |
| ECLASS-8.0                      | 27279219      |
| ECLASS-9.0                      | 27440108      |
| ECLASS-10.1                     | 27440108      |
| ECLASS-11.1                     | 27440108      |
| ECLASS-12.0                     | 27440108      |
| ETIM-5.0                        | EC002585      |
| customs tariff number           | 85444290      |
| GTIN                            | 4048879058155 |
| Packaging unit                  | 1             |
| Electrical data   Supply        |               |
| Total current max.              | 8 A           |
| Mechanical data   Mounting data |               |
| Height                          | 33 mm         |
| Width                           | 48 mm         |
| Depth                           | 68 mm         |
| Connection type 2               |               |
| Family construction form        | M12           |
| Gender                          | female        |
| Color contact carrier           | black         |