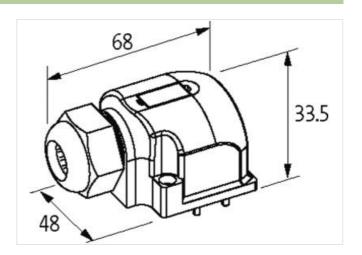

## Illustration

Product may differ from Image

| Commercial data                 |               |
|---------------------------------|---------------|
| ECLASS-6.0                      | 27143423      |
| ECLASS-6.1                      | 27279219      |
| ECLASS-7.0                      | 27279219      |
| ECLASS-8.0                      | 27279219      |
| ECLASS-9.0                      | 27440108      |
| ECLASS-10.1                     | 27440108      |
| ECLASS-11.1                     | 27440108      |
| ECLASS-12.0                     | 27440108      |
| ETIM-5.0                        | EC002585      |
| customs tariff number           | 85444290      |
| GTIN                            | 4048879058148 |
| Packaging unit                  | 1             |
| Electrical data   Supply        |               |
| Total current max.              | 8 A           |
| Mechanical data   Mounting data |               |
| Height                          | 33 mm         |
| Width                           | 48 mm         |
| Depth                           | 68 mm         |
| Connection type 2               |               |
| Family construction form        | M12           |
| Gender                          | female        |
| Color contact carrier           | black         |