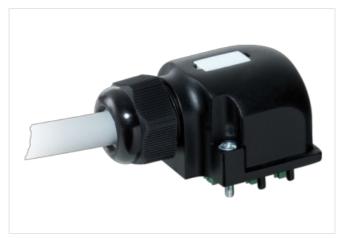

## **CAP FOR D-BOX M12 6-WAY 5-POLE**

Pot.-sep. 5m PUR/PVC-JB, 12x0,34+5x0,75

for 6-way distribution boxes, 5-pole PUR/PVC 5.0 m potentially separated New Art.-No. 8000-86659-3920500 Plastic housings with good resistance against chemicals and oils.

## Illustration

Product may differ from Image

| Commercial data                 |               |
|---------------------------------|---------------|
| ECLASS-6.0                      | 27143423      |
| ECLASS-6.1                      | 27279219      |
| ECLASS-7.0                      | 27279219      |
| ECLASS-8.0                      | 27279219      |
| ECLASS-9.0                      | 27440108      |
| ECLASS-10.1                     | 27440108      |
| ECLASS-11.1                     | 27440108      |
| ECLASS-12.0                     | 27440108      |
| ETIM-5.0                        | EC002585      |
| customs tariff number           | 85444290      |
| GTIN                            | 4048879058148 |
| Packaging unit                  | 1             |
| Electrical data   Supply        |               |
| Total current max.              | 8 A           |
| Mechanical data   Mounting data |               |
| Height                          | 33 mm         |
| Width                           | 48 mm         |
| Depth                           | 68 mm         |
| Connection type 2               |               |
| Family construction form        | M12           |
| Gender                          | female        |
| Color contact carrier           | black         |