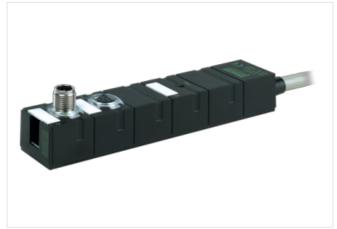

## Cube67 Valve-Interface, I/O Extension Module

DO16, Open-End, 1,5m

Expansion module DO16 - Valve (E) 0.5 m Open cable (0.5 m) 50 mA Connection cables are in the online shop under "Connection Technology". Housing fully potted.

## Illustration

Product may differ from Image

| Commercial data          |               |  |
|--------------------------|---------------|--|
| ECLASS-6.0               | 27242604      |  |
| ECLASS-6.1               | 27242604      |  |
| ECLASS-7.0               | 27242604      |  |
| ECLASS-8.0               | 27242604      |  |
| ECLASS-9.0               | 27242604      |  |
| ECLASS-10.1              | 27242604      |  |
| ECLASS-11.1              | 27242604      |  |
| ECLASS-12.0              | 27242604      |  |
| ETIM-5.0                 | EC001599      |  |
| customs tariff number    | 85389099      |  |
| GTIN                     | 4048879045230 |  |
| Packaging unit           | 1             |  |
| Electrical data   Supply |               |  |
| Norm operating voltage   | EN 61131-2    |  |
| Operating voltage UA DC  | 24 V          |  |
| Current consumption max. | 50 mA         |  |
| Total current UA max.    | 4 A           |  |
| Total current US max.    | 4 A           |  |
| Diagnostics              |               |  |