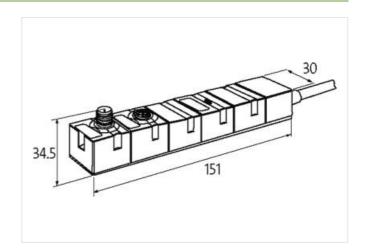

stay connected

| 30 mm   |  |
|---------|--|
| 34,5 mm |  |
|         |  |
|         |  |
|         |  |
|         |  |
|         |  |
|         |  |
|         |  |
|         |  |
|         |  |
|         |  |
|         |  |
|         |  |
|         |  |
|         |  |
|         |  |
|         |  |
|         |  |
|         |  |
|         |  |
|         |  |
|         |  |
|         |  |
|         |  |
|         |  |
|         |  |
|         |  |
|         |  |
|         |  |
|         |  |
|         |  |
|         |  |
|         |  |
|         |  |
|         |  |
|         |  |
|         |  |
|         |  |
|         |  |
|         |  |