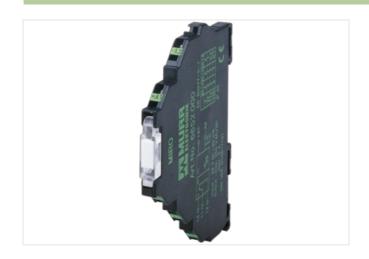

## MIRO TR 24VDC FK 4P OPTO-COUPLER MODULE

IN: 53 VDC - OUT: 48 VDC / 0,5 A

Transistor 0.5 A 24 V DC Spring clamp terminals

## Illustration

Product may differ from Image

| 27371601 |                                              |                                              |
|----------|----------------------------------------------|----------------------------------------------|
| 27371604 |                                              |                                              |
| 27371604 |                                              |                                              |
| 27371604 |                                              |                                              |
| 27371604 |                                              |                                              |
| 27371604 |                                              |                                              |
|          | 27371604<br>27371604<br>27371604<br>27371604 | 27371604<br>27371604<br>27371604<br>27371604 |