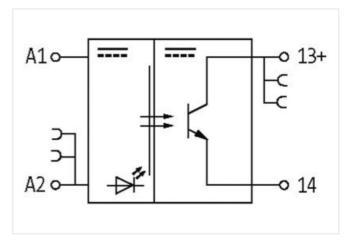

stay connected

| ECLASS-11.1                                            | 27371604                  |
|--------------------------------------------------------|---------------------------|
| ECLASS-12.0                                            | 27371604                  |
| ETIM-5.0                                               | EC001504                  |
| customs tariff number                                  | 85414900                  |
| GTIN                                                   | 4048879021883             |
| Packaging unit                                         | 1                         |
| Electrical data   Input                                |                           |
|                                                        | • •                       |
| Input voltage OFF DC min.                              | 0 V                       |
| Input voltage OFF DC max.                              | 5 V                       |
| Input voltage DC min.                                  | 10 V                      |
| Input voltage DC max.                                  | 53 V                      |
| Current input DC                                       | 14 mA                     |
| Electrical data   Output                               |                           |
| Switch off delay max.                                  | 400 μs                    |
| Quiescent current OFF max.                             | 0,01 mA                   |
| Switching frequency inductive max.                     | 100 Hz                    |
| Switching frequency ohmic max.                         | 1000 Hz                   |
| Voltage switching DC min.                              | 5 V                       |
| Switching voltage DC max.                              | 48 V                      |
| Switching current min.                                 | 0,1 mA                    |
| Switching current max.                                 | 0,5 A                     |
| Voltage drop DC max.                                   | 1,2 V                     |
| Diagnostics                                            |                           |
| Status indication LED                                  | yellow                    |
| Device protection   Electrical                         |                           |
| Rated insulation voltage                               | 3750 V                    |
| Device protection   Media                              |                           |
| Flame resistance                                       | flame retardant           |
| Mechanical data   Material data                        |                           |
| Color housing                                          | black                     |
| Material housing                                       | Plastic                   |
| Mechanical data   Mounting data                        |                           |
|                                                        |                           |
| Mounting method                                        | geschnappt                |
| Suitable for mounting type                             | mounting rail, (EN 60715) |
| Height                                                 | 78 mm                     |
| Width                                                  | 6,2 mm                    |
| Depth Formantal sharestaviation   Climat               | 70 mm                     |
| Environmental characteristics   Climat                 |                           |
| Operating temperature min.  Operating temperature max. | -20 °C<br>60 °C           |
|                                                        | 00 0                      |
| Connection type 4                                      | Spring alamn terminals EV |
| Connection Form                                        | Spring clamp terminals FK |
| Family construction form                               | terminal                  |
| Gender Color contact corrier                           | female                    |
| Color contact carrier                                  | black                     |
| No. of poles                                           | 1                         |
| PIN 1                                                  | 13 +                      |
| Connection                                             | Spring clamp terminals FK |
| Family construction form                               | terminal                  |
| Gender                                                 | female                    |
|                                                        |                           |

| Color contact carrier    | black                     |
|--------------------------|---------------------------|
| No. of poles             | 1                         |
| PIN 1                    | 14                        |
| Connection               | Spring clamp terminals FK |
| Family construction form | terminal                  |
| Gender                   | female                    |
| Color contact carrier    | black                     |
| No. of poles             | 1                         |
| PIN 1                    | A 1                       |
| Connection               | Spring clamp terminals FK |
| Family construction form | terminal                  |
| Gender                   | female                    |
| Color contact carrier    | black                     |
| No. of poles             | 1                         |
| PIN 1                    | A 2                       |