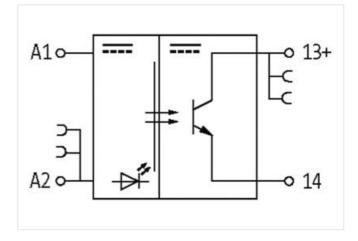

## MIRO TR 5VDC FK OPTO-COUPLER MODULE

IN: 5,5 VDC - OUT: 48 VDC / 2 A

Transistor 2 A 5 V DC Spring clamp terminals

stay connected

| ECLASS-11.1                                          | 27371604                  |
|------------------------------------------------------|---------------------------|
| ECLASS-12.0                                          | 27371604                  |
| ETIM-5.0                                             | EC001504                  |
| customs tariff number                                | 85414900                  |
| GTIN                                                 | 4048879021869             |
| Packaging unit                                       | 1                         |
| Electrical data   Input                              |                           |
|                                                      | 0 V                       |
| Input voltage OFF DC min.  Input voltage OFF DC max. | 2 V                       |
|                                                      | 4 V                       |
| Input voltage DC min.                                |                           |
| Input voltage DC max.                                | 5,5 V                     |
| Current input DC                                     | 7 mA                      |
| Electrical data   Output                             |                           |
| Switch off delay max.                                | 5 ms                      |
| Switch on delay max.                                 | 1 ms                      |
| Quiescent current OFF max.                           | 0,01 mA                   |
| Switching frequency inductive max.                   | 1 Hz                      |
| Switching frequency ohmic max.                       | 10 Hz                     |
| Voltage switching DC min.                            | 5 V                       |
| Switching voltage DC max.                            | 48 V                      |
| Switching current min.                               | 1 mA                      |
| Switching current max.                               | 2 A                       |
| Voltage drop DC max.                                 | 0,3 V                     |
| Diagnostics                                          |                           |
| Status indication LED                                | yellow                    |
| Device protection   Electrical                       |                           |
| Rated surge voltage                                  | 2,5 kV                    |
| Device protection   Media                            |                           |
| Flame resistance                                     | flame retardant           |
| Mechanical data   Material data                      |                           |
| Color housing                                        | black                     |
| Material housing                                     | Plastic                   |
| Mechanical data   Mounting data                      |                           |
| Mounting method                                      | geschnappt                |
| Suitable for mounting type                           | mounting rail, (EN 60715) |
| Height                                               | 78 mm                     |
| Width                                                | 6,2 mm                    |
| Depth                                                | 70 mm                     |
| Environmental characteristics   Clima                | tic                       |
| Operating temperature min.                           | -20 °C                    |
| Operating temperature max.                           | 60 °C                     |
| Connection type 4                                    |                           |
| Connection                                           | Spring clamp terminals FK |
| Family construction form                             | terminal                  |
| Gender                                               | female                    |
| Color contact carrier                                | black                     |
| No. of poles                                         | 1                         |
| PIN 1                                                | 13 +                      |
| Connection                                           | Spring clamp terminals FK |
| Family construction form                             | terminal                  |
| r armily construction form                           | terminai                  |

| Gender                   | female                    |
|--------------------------|---------------------------|
| Color contact carrier    | black                     |
| No. of poles             | 1                         |
| PIN 1                    | 14                        |
| Connection               | Spring clamp terminals FK |
| Family construction form | terminal                  |
| Gender                   | female                    |
| Color contact carrier    | black                     |
| No. of poles             | 1                         |
| PIN 1                    | + A 1                     |
| Connection               | Spring clamp terminals FK |
| Family construction form | terminal                  |
| Gender                   | female                    |
| Color contact carrier    | black                     |
| No. of poles             | 1                         |
| PIN 1                    | - A 2                     |