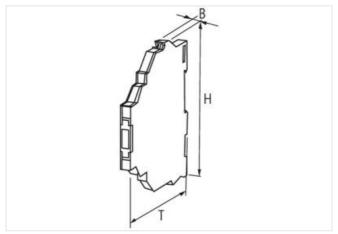

stay connected

| ECLASS-11.1                                          | 27371604                  |
|------------------------------------------------------|---------------------------|
| ECLASS-12.0                                          | 27371604                  |
| ETIM-5.0                                             | EC001504                  |
| customs tariff number                                | 85414900                  |
| GTIN                                                 | 4048879021869             |
| Packaging unit                                       | 1                         |
| Electrical data   Input                              |                           |
|                                                      | 0 V                       |
| Input voltage OFF DC min.  Input voltage OFF DC max. | 2 V                       |
|                                                      | 4 V                       |
| Input voltage DC min.                                |                           |
| Input voltage DC max.                                | 5,5 V                     |
| Current input DC                                     | 7 mA                      |
| Electrical data   Output                             |                           |
| Switch off delay max.                                | 5 ms                      |
| Switch on delay max.                                 | 1 ms                      |
| Quiescent current OFF max.                           | 0,01 mA                   |
| Switching frequency inductive max.                   | 1 Hz                      |
| Switching frequency ohmic max.                       | 10 Hz                     |
| Voltage switching DC min.                            | 5 V                       |
| Switching voltage DC max.                            | 48 V                      |
| Switching current min.                               | 1 mA                      |
| Switching current max.                               | 2 A                       |
| Voltage drop DC max.                                 | 0,3 V                     |
| Diagnostics                                          |                           |
| Status indication LED                                | yellow                    |
| Device protection   Electrical                       |                           |
| Rated surge voltage                                  | 2,5 kV                    |
| Device protection   Media                            |                           |
| Flame resistance                                     | flame retardant           |
| Mechanical data   Material data                      |                           |
| Color housing                                        | black                     |
| Material housing                                     | Plastic                   |
| Mechanical data   Mounting data                      |                           |
| Mounting method                                      | geschnappt                |
| Suitable for mounting type                           | mounting rail, (EN 60715) |
| Height                                               | 78 mm                     |
| Width                                                | 6,2 mm                    |
| Depth                                                | 70 mm                     |
| Environmental characteristics   Clima                | tic                       |
| Operating temperature min.                           | -20 °C                    |
| Operating temperature max.                           | 60 °C                     |
| Connection type 4                                    |                           |
| Connection                                           | Spring clamp terminals FK |
| Family construction form                             | terminal                  |
| Gender                                               | female                    |
| Color contact carrier                                | black                     |
| No. of poles                                         | 1                         |
| PIN 1                                                | 13 +                      |
| Connection                                           | Spring clamp terminals FK |
| Family construction form                             | terminal                  |
| r armily construction form                           | terminai                  |