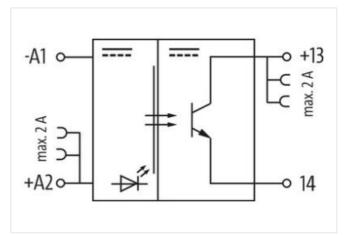

## MIRO TR 5VDC FK OPTO-COUPLER MODULE

IN: 5,5 VDC - OUT: 48 VDC / 2 A

Transistor 2 A 5 V DC Spring clamp terminals

stay connected

| ECLASS-11.1                                          | 27371604                  |
|------------------------------------------------------|---------------------------|
| ECLASS-12.0                                          | 27371604                  |
| ETIM-5.0                                             | EC001504                  |
| customs tariff number                                | 85414900                  |
| GTIN                                                 | 4048879021869             |
| Packaging unit                                       | 1                         |
| Electrical data   Input                              |                           |
|                                                      | 0 V                       |
| Input voltage OFF DC min.  Input voltage OFF DC max. | 2 V                       |
|                                                      | 4 V                       |
| Input voltage DC min.                                |                           |
| Input voltage DC max.                                | 5,5 V                     |
| Current input DC                                     | 7 mA                      |
| Electrical data   Output                             |                           |
| Switch off delay max.                                | 5 ms                      |
| Switch on delay max.                                 | 1 ms                      |
| Quiescent current OFF max.                           | 0,01 mA                   |
| Switching frequency inductive max.                   | 1 Hz                      |
| Switching frequency ohmic max.                       | 10 Hz                     |
| Voltage switching DC min.                            | 5 V                       |
| Switching voltage DC max.                            | 48 V                      |
| Switching current min.                               | 1 mA                      |
| Switching current max.                               | 2 A                       |
| Voltage drop DC max.                                 | 0,3 V                     |
| Diagnostics                                          |                           |
| Status indication LED                                | yellow                    |
| Device protection   Electrical                       |                           |
| Rated surge voltage                                  | 2,5 kV                    |
| Device protection   Media                            |                           |
| Flame resistance                                     | flame retardant           |
| Mechanical data   Material data                      |                           |
| Color housing                                        | black                     |
| Material housing                                     | Plastic                   |
| Mechanical data   Mounting data                      |                           |
| Mounting method                                      | geschnappt                |
| Suitable for mounting type                           | mounting rail, (EN 60715) |
| Height                                               | 78 mm                     |
| Width                                                | 6,2 mm                    |
| Depth                                                | 70 mm                     |
| Environmental characteristics   Clima                | tic                       |
| Operating temperature min.                           | -20 °C                    |
| Operating temperature max.                           | 60 °C                     |
| Connection type 4                                    |                           |
| Connection                                           | Spring clamp terminals FK |
| Family construction form                             | terminal                  |
| Gender                                               | female                    |
| Color contact carrier                                | black                     |
| No. of poles                                         | 1                         |
| PIN 1                                                | 13 +                      |
| Connection                                           | Spring clamp terminals FK |
| Family construction form                             | terminal                  |
| r armily construction form                           | terminai                  |

| Gender                   | female                    |
|--------------------------|---------------------------|
| Color contact carrier    | black                     |
| No. of poles             | 1                         |
| PIN 1                    | 14                        |
| Connection               | Spring clamp terminals FK |
| Family construction form | terminal                  |
| Gender                   | female                    |
| Color contact carrier    | black                     |
| No. of poles             | 1                         |
| PIN 1                    | + A 1                     |
| Connection               | Spring clamp terminals FK |
| Family construction form | terminal                  |
| Gender                   | female                    |
| Color contact carrier    | black                     |
| No. of poles             | 1                         |
| PIN 1                    | - A 2                     |