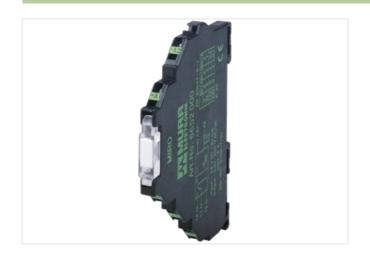

## MIRO TR 5VDC FK OPTO-COUPLER MODULE

IN: 5,5 VDC - OUT: 48 VDC / 2 A

Transistor 2 A 5 V DC Spring clamp terminals

## Illustration

Product may differ from Image

| 27371601 |                                              |                                              |
|----------|----------------------------------------------|----------------------------------------------|
| 27371604 |                                              |                                              |
| 27371604 |                                              |                                              |
| 27371604 |                                              |                                              |
| 27371604 |                                              |                                              |
| 27371604 |                                              |                                              |
|          | 27371604<br>27371604<br>27371604<br>27371604 | 27371604<br>27371604<br>27371604<br>27371604 |