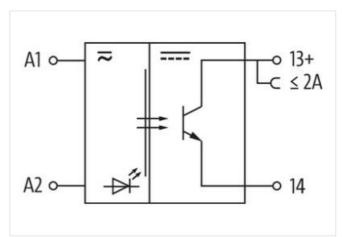

## MIRO TR 90-250VAC FK OPTO-COUPLER MODULE

IN: 250 VAC - OUT: 48 VDC / 0,5 A

Transistor 0.5 A 230 V AC Spring clamp terminals

stay connected

| ECLASS-11.1                              | 27371604                  |
|------------------------------------------|---------------------------|
| ECLASS-12.0                              | 27371604                  |
| ETIM-5.0                                 | EC001504                  |
| customs tariff number                    | 85414900                  |
| GTIN                                     | 4048879021821             |
| Packaging unit                           | 1                         |
| Electrical data   Input                  |                           |
| Input voltage AC min.                    | 90 V                      |
| Input voltage AC max.                    | 250 V                     |
| Input voltage OFF AC min.                | 0 V                       |
| Input voltage OFF AC max.                | 40 V                      |
| Current input AC max.                    | 7,5 mA                    |
| Electrical data   Output                 |                           |
| Switch off delay max.                    | 15 ms                     |
| Switch on delay max.                     | 55 ms                     |
| Quiescent current OFF max.               | 0,3 mA                    |
| Switching frequency inductive max.       | 30 Hz                     |
| Switching frequency ohmic max.           | 500 Hz                    |
| Voltage switching DC min.                | 5 V                       |
| Switching voltage DC max.                | 48 V                      |
| Switching current min.                   | 0,1 mA                    |
| Switching current max.                   | 0,5 A                     |
| Voltage drop DC max.                     | 1,2 V                     |
| Diagnostics                              |                           |
| Status indication LED                    | yellow                    |
| Device protection   Electrical           |                           |
| Rated insulation voltage                 | 3750 V                    |
| Device protection   Media                |                           |
| Flame resistance                         | flame retardant           |
| Mechanical data   Material data          |                           |
| Color housing                            | black                     |
| Material housing                         | Plastic                   |
| Mechanical data   Mounting data          | 1 idolo                   |
|                                          |                           |
| Mounting method                          | geschnappt                |
| Suitable for mounting type               | mounting rail, (EN 60715) |
| Height                                   | 78 mm                     |
| Width                                    | 6,2 mm                    |
| Depth                                    | 70 mm                     |
| Environmental characteristics   Climatic |                           |
| Operating temperature min.               | -20 °C                    |
| Operating temperature max.               | 60 °C                     |
| Connection type 4                        |                           |
| Connection                               | Spring clamp terminals FK |
| Family construction form                 | terminal                  |
| Gender                                   | female                    |
| Color contact carrier                    | black                     |
| No. of poles                             | 1                         |
| PIN 1                                    | 13 +                      |
| Connection                               | Spring clamp terminals FK |
| Family construction form                 | terminal                  |
|                                          |                           |