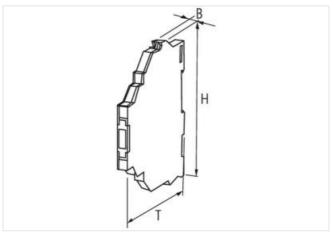

stay connected

| ECLASS-11.1                              | 27371604                  |
|------------------------------------------|---------------------------|
| ECLASS-12.0                              | 27371604                  |
| ETIM-5.0                                 | EC001504                  |
| customs tariff number                    | 85414900                  |
| GTIN                                     | 4048879021821             |
| Packaging unit                           | 1                         |
| Electrical data   Input                  |                           |
| Input voltage AC min.                    | 90 V                      |
| Input voltage AC max.                    | 250 V                     |
| Input voltage OFF AC min.                | 0 V                       |
| Input voltage OFF AC max.                | 40 V                      |
| Current input AC max.                    | 7,5 mA                    |
| Electrical data   Output                 |                           |
| Switch off delay max.                    | 15 ms                     |
| Switch on delay max.                     | 55 ms                     |
| Quiescent current OFF max.               | 0,3 mA                    |
| Switching frequency inductive max.       | 30 Hz                     |
| Switching frequency ohmic max.           | 500 Hz                    |
| Voltage switching DC min.                | 5 V                       |
| Switching voltage DC max.                | 48 V                      |
| Switching current min.                   | 0,1 mA                    |
| Switching current max.                   | 0,5 A                     |
| Voltage drop DC max.                     | 1,2 V                     |
| Diagnostics                              |                           |
| Status indication LED                    | yellow                    |
| Device protection   Electrical           |                           |
| Rated insulation voltage                 | 3750 V                    |
| Device protection   Media                |                           |
| Flame resistance                         | flame retardant           |
| Mechanical data   Material data          |                           |
| Color housing                            | black                     |
| Material housing                         | Plastic                   |
| Mechanical data   Mounting data          | 1 idolo                   |
|                                          |                           |
| Mounting method                          | geschnappt                |
| Suitable for mounting type               | mounting rail, (EN 60715) |
| Height                                   | 78 mm                     |
| Width                                    | 6,2 mm                    |
| Depth                                    | 70 mm                     |
| Environmental characteristics   Climatic |                           |
| Operating temperature min.               | -20 °C                    |
| Operating temperature max.               | 60 °C                     |
| Connection type 4                        |                           |
| Connection                               | Spring clamp terminals FK |
| Family construction form                 | terminal                  |
| Gender                                   | female                    |
| Color contact carrier                    | black                     |
| No. of poles                             | 1                         |
| PIN 1                                    | 13 +                      |
| Connection                               | Spring clamp terminals FK |
| Family construction form                 | terminal                  |
|                                          |                           |