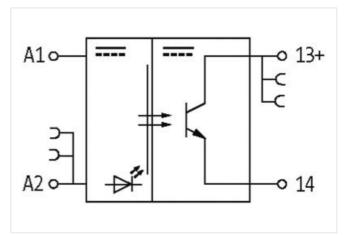

## MIRO TR 90-250VAC FK OPTO-COUPLER MODULE

IN: 250 VAC - OUT: 48 VDC / 2 A

Transistor 2 A 230 V AC Spring clamp terminals

stay connected

| ECLASS-11.1                              | 27371604                  |
|------------------------------------------|---------------------------|
| ECLASS-12.0                              | 27371604                  |
| ETIM-5.0                                 | EC001504                  |
| customs tariff number                    | 85414900                  |
| GTIN                                     | 4048879021814             |
| Packaging unit                           | 1                         |
| Electrical data   Input                  |                           |
| Input voltage AC min.                    | 90 V                      |
| Input voltage AC max.                    | 250 V                     |
| Input voltage OFF AC min.                | 0 V                       |
| Input voltage OFF AC max.                | 30 V                      |
| Current input AC                         | 15 mA                     |
| Electrical data   Output                 |                           |
| Switch off delay max.                    | 10 ms                     |
| Switch on delay max.                     | 3 ms                      |
| Quiescent current OFF max.               | 0,3 mA                    |
| Switching frequency inductive max.       | 1 Hz                      |
| Switching frequency ohmic max.           | 10 Hz                     |
| Voltage switching DC min.                | 5 V                       |
| Switching voltage DC max.                | 48 V                      |
| Switching current min.                   | 1 mA                      |
| Switching current max.                   | 2 A                       |
| Voltage drop DC max.                     | 0,3 V                     |
| Diagnostics                              |                           |
| Status indication LED                    | yellow                    |
| Device protection   Electrical           |                           |
| Rated surge voltage                      | 2,5 kV                    |
| Device protection   Media                |                           |
| Flame resistance                         | flame retardant           |
| Mechanical data   Material data          |                           |
| Color housing                            | black                     |
| Material housing                         | Plastic                   |
| Mechanical data   Mounting data          |                           |
| Mounting method                          | geschnappt                |
| Suitable for mounting type               | mounting rail, (EN 60715) |
| Height                                   | 78 mm                     |
| Width                                    | 6,2 mm                    |
| Depth                                    | 70 mm                     |
| Environmental characteristics   Climatic |                           |
| Operating temperature min.               | -20 °C                    |
| Operating temperature max.               | 60 °C                     |
| Connection type 4                        |                           |
| Connection                               | Spring clamp terminals FK |
| Family construction form                 | terminal                  |
| Gender                                   | female                    |
| Color contact carrier                    | black                     |
| No. of poles                             | 1                         |
| PIN 1                                    | 13 +                      |
| Connection                               | Spring clamp terminals FK |
| Family construction form                 | terminal                  |
| •                                        |                           |