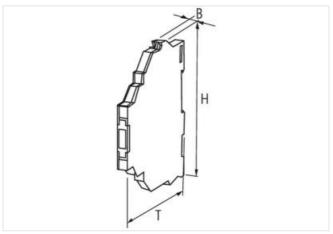

stay connected

| ECLASS-11.1                              | 27371604                  |
|------------------------------------------|---------------------------|
| ECLASS-12.0                              | 27371604                  |
| ETIM-5.0                                 | EC001504                  |
| customs tariff number                    | 85414900                  |
| GTIN                                     | 4048879021814             |
| Packaging unit                           | 1                         |
| Electrical data   Input                  |                           |
| Input voltage AC min.                    | 90 V                      |
| Input voltage AC max.                    | 250 V                     |
| Input voltage OFF AC min.                | 0 V                       |
| Input voltage OFF AC max.                | 30 V                      |
| Current input AC                         | 15 mA                     |
| Electrical data   Output                 |                           |
| Switch off delay max.                    | 10 ms                     |
| Switch on delay max.                     | 3 ms                      |
| Quiescent current OFF max.               | 0,3 mA                    |
| Switching frequency inductive max.       | 1 Hz                      |
| Switching frequency ohmic max.           | 10 Hz                     |
| Voltage switching DC min.                | 5 V                       |
| Switching voltage DC max.                | 48 V                      |
| Switching current min.                   | 1 mA                      |
| Switching current max.                   | 2 A                       |
| Voltage drop DC max.                     | 0,3 V                     |
| Diagnostics                              |                           |
| Status indication LED                    | yellow                    |
| Device protection   Electrical           |                           |
| Rated surge voltage                      | 2,5 kV                    |
| Device protection   Media                |                           |
| Flame resistance                         | flame retardant           |
| Mechanical data   Material data          |                           |
| Color housing                            | black                     |
| Material housing                         | Plastic                   |
| Mechanical data   Mounting data          |                           |
| Mounting method                          | geschnappt                |
| Suitable for mounting type               | mounting rail, (EN 60715) |
| Height                                   | 78 mm                     |
| Width                                    | 6,2 mm                    |
| Depth                                    | 70 mm                     |
| Environmental characteristics   Climatic |                           |
| Operating temperature min.               | -20 °C                    |
| Operating temperature max.               | 60 °C                     |
| Connection type 4                        |                           |
| Connection                               | Spring clamp terminals FK |
| Family construction form                 | terminal                  |
| Gender                                   | female                    |
| Color contact carrier                    | black                     |
| No. of poles                             | 1                         |
| PIN 1                                    | 13 +                      |
| Connection                               | Spring clamp terminals FK |
| Family construction form                 | terminal                  |
| •                                        |                           |