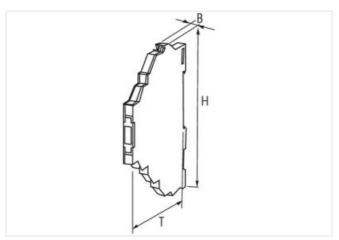

stay connected

| ECLASS-11.1                                         | 27371604                         |
|-----------------------------------------------------|----------------------------------|
| ECLASS-12.0                                         | 27371604                         |
| ETIM-5.0                                            | EC001504                         |
| customs tariff number                               | 85414900                         |
| GTIN                                                | 4048879021807                    |
| Packaging unit                                      | 1                                |
| Electrical data   Input                             |                                  |
|                                                     | 0 V                              |
| Input voltage OFF DC min. Input voltage OFF DC max. | 5 V                              |
|                                                     | 10 V                             |
| Input voltage DC min. Input voltage DC max.         | 53 V                             |
| Current input DC                                    |                                  |
|                                                     | 6,5 mA                           |
| Electrical data   Output                            |                                  |
| Switch off delay max.                               | 150 µs                           |
| Quiescent current OFF max.                          | 0,1 mA                           |
| Switching frequency max.                            | 10 Hz                            |
| Voltage switching DC min.                           | 5 V                              |
| Switching voltage DC max.                           | 48 V                             |
| Switching current min.                              | 0,1 mA                           |
| Switching current max.                              | 0,5 A                            |
| Voltage drop DC max.                                | 1,2 V                            |
| Diagnostics                                         |                                  |
| Status indication LED                               | yellow                           |
| Device protection   Electrical                      |                                  |
| Rated insulation voltage                            | 3750 V                           |
| Device protection   Media                           |                                  |
| Flame resistance                                    | flame retardant                  |
| Mechanical data   Material data                     |                                  |
| Color housing                                       | black                            |
| Material housing                                    | Plastic                          |
| Mechanical data   Mounting data                     |                                  |
| Mounting method                                     | geschnappt                       |
|                                                     | •                                |
| Suitable for mounting type  Height                  | mounting rail, (EN 60715)  91 mm |
| Width                                               | 6,2 mm                           |
| Depth                                               | 70 mm                            |
|                                                     | · V mm                           |
| Environmental characteristics   Climatic            |                                  |
| Operating temperature min.                          | -20 °C                           |
| Operating temperature max.                          | 60 °C                            |
| Connection type 5                                   |                                  |
| Connection                                          | Spring clamp terminals FK        |
| Family construction form                            | terminal                         |
| Gender                                              | female                           |
| Color contact carrier                               | black                            |
| No. of poles                                        | 1                                |
| PIN 1                                               | 11                               |
| Connection                                          | Spring clamp terminals FK        |
| Family construction form                            | terminal                         |
| Gender                                              | female                           |
| Color contact carrier                               | black                            |
|                                                     |                                  |