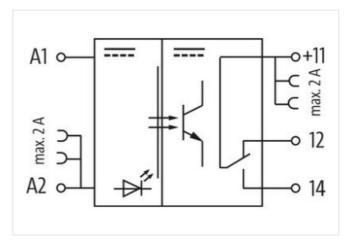

## MIRO TR 24VDC FK OPTO-COUPLER MODULE

IN: 53 VDC - OUT: 48 VDC / 0,5 A - 1 C/O contact

Transistor 0.5 A 24 V DC electr. NO/NC contact Spring clamp terminals

stay connected

| ECLASS-11.1                                         | 27371604                         |
|-----------------------------------------------------|----------------------------------|
| ECLASS-12.0                                         | 27371604                         |
| ETIM-5.0                                            | EC001504                         |
| customs tariff number                               | 85414900                         |
| GTIN                                                | 4048879021807                    |
| Packaging unit                                      | 1                                |
| Electrical data   Input                             |                                  |
|                                                     | 0 V                              |
| Input voltage OFF DC min. Input voltage OFF DC max. | 5 V                              |
|                                                     | 10 V                             |
| Input voltage DC min. Input voltage DC max.         | 53 V                             |
| Current input DC                                    |                                  |
|                                                     | 6,5 mA                           |
| Electrical data   Output                            |                                  |
| Switch off delay max.                               | 150 µs                           |
| Quiescent current OFF max.                          | 0,1 mA                           |
| Switching frequency max.                            | 10 Hz                            |
| Voltage switching DC min.                           | 5 V                              |
| Switching voltage DC max.                           | 48 V                             |
| Switching current min.                              | 0,1 mA                           |
| Switching current max.                              | 0,5 A                            |
| Voltage drop DC max.                                | 1,2 V                            |
| Diagnostics                                         |                                  |
| Status indication LED                               | yellow                           |
| Device protection   Electrical                      |                                  |
| Rated insulation voltage                            | 3750 V                           |
| Device protection   Media                           |                                  |
| Flame resistance                                    | flame retardant                  |
| Mechanical data   Material data                     |                                  |
| Color housing                                       | black                            |
| Material housing                                    | Plastic                          |
| Mechanical data   Mounting data                     |                                  |
| Mounting method                                     | geschnappt                       |
|                                                     | •                                |
| Suitable for mounting type  Height                  | mounting rail, (EN 60715)  91 mm |
| Width                                               | 6,2 mm                           |
| Depth                                               | 70 mm                            |
|                                                     | · V mm                           |
| Environmental characteristics   Climatic            |                                  |
| Operating temperature min.                          | -20 °C                           |
| Operating temperature max.                          | 60 °C                            |
| Connection type 5                                   |                                  |
| Connection                                          | Spring clamp terminals FK        |
| Family construction form                            | terminal                         |
| Gender                                              | female                           |
| Color contact carrier                               | black                            |
| No. of poles                                        | 1                                |
| PIN 1                                               | 11                               |
| Connection                                          | Spring clamp terminals FK        |
| Family construction form                            | terminal                         |
| Gender                                              | female                           |
| Color contact carrier                               | black                            |
|                                                     |                                  |