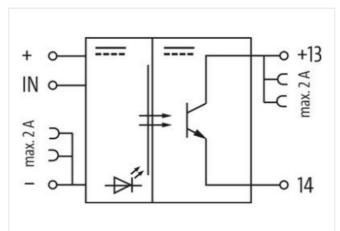

## MIRO TR 24VDC 20KHZ IN<1MA FK OPTO-COUPLER MODULE

IN: 30 VDC - OUT: 48 VDC / 0.2 A

Transistor 0.2 A 24 V DC Control current 0.1 mA (5 V DC) Spring clamp terminals

stay connected

| ECLASS-11.1                              | 27371604                                  |
|------------------------------------------|-------------------------------------------|
| ECLASS-12.0                              | 27371604                                  |
| ETIM-5.0                                 | EC001504                                  |
| customs tariff number                    | 85414900                                  |
| GTIN                                     | 4048879021791                             |
| Packaging unit                           | 1                                         |
| Electrical data   Input                  |                                           |
|                                          |                                           |
| Input voltage OFF DC min.                | 0 V                                       |
| Input voltage OFF DC max.                | 2 V                                       |
| Input voltage DC min.                    | 15 V                                      |
| Input voltage DC max.                    | 30 V                                      |
| Input current DC max.                    | 16 mA                                     |
| Control current                          | 0,1 mA                                    |
| Electrical data   Output                 |                                           |
| Switch off delay max.                    | 18 μs                                     |
| Quiescent current OFF max.               | 0,1 mA                                    |
| Switching frequency max.                 | 20000 Hz                                  |
| Voltage switching DC min.                | 5 V                                       |
| Switching voltage DC max.                | 48 V                                      |
| Switching current min.                   | 0,1 mA                                    |
| Switching current max.                   | 0,2 A                                     |
| Voltage drop DC max.                     | 1,2 V                                     |
| Diagnostics                              |                                           |
| Status indication LED                    | yellow                                    |
| Device protection   Electrical           |                                           |
| Rated insulation voltage                 | 3750 V                                    |
| Device protection   Media                |                                           |
| Flame resistance                         | flame retardant                           |
| Mechanical data   Material data          |                                           |
| Color housing                            | black                                     |
| Material housing                         | Plastic                                   |
| Mechanical data   Mounting data          |                                           |
| Mounting method                          | googlypopyt                               |
| Suitable for mounting type               | geschnappt mounting rail, (EN 60715)      |
| Height                                   | 91 mm                                     |
| Width                                    | 6,2 mm                                    |
| Depth                                    | 70 mm                                     |
| Environmental characteristics   Climatic |                                           |
| Operating temperature min.               | -20 °C                                    |
| Operating temperature max.               | 60 °C                                     |
| Connection type 5                        |                                           |
| Connection                               | Spring clamp terminals FK                 |
| Family construction form                 | terminal                                  |
| Gender                                   | female                                    |
| Color contact carrier                    | black                                     |
| No. of poles                             | 1                                         |
| PIN 1                                    | <u> </u>                                  |
| 1 114 1                                  |                                           |
| Connection                               | Spring clamp terminals FK                 |
| Connection                               | Spring clamp terminals FK terminal        |
|                                          | Spring clamp terminals FK terminal female |