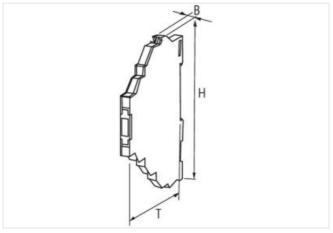

stay connected

| ECLASS-11.1                              | 27371604                                  |
|------------------------------------------|-------------------------------------------|
| ECLASS-12.0                              | 27371604                                  |
| ETIM-5.0                                 | EC001504                                  |
| customs tariff number                    | 85414900                                  |
| GTIN                                     | 4048879021791                             |
| Packaging unit                           | 1                                         |
| Electrical data   Input                  |                                           |
|                                          |                                           |
| Input voltage OFF DC min.                | 0 V                                       |
| Input voltage OFF DC max.                | 2 V                                       |
| Input voltage DC min.                    | 15 V                                      |
| Input voltage DC max.                    | 30 V                                      |
| Input current DC max.                    | 16 mA                                     |
| Control current                          | 0,1 mA                                    |
| Electrical data   Output                 |                                           |
| Switch off delay max.                    | 18 μs                                     |
| Quiescent current OFF max.               | 0,1 mA                                    |
| Switching frequency max.                 | 20000 Hz                                  |
| Voltage switching DC min.                | 5 V                                       |
| Switching voltage DC max.                | 48 V                                      |
| Switching current min.                   | 0,1 mA                                    |
| Switching current max.                   | 0,2 A                                     |
| Voltage drop DC max.                     | 1,2 V                                     |
| Diagnostics                              |                                           |
| Status indication LED                    | yellow                                    |
| Device protection   Electrical           |                                           |
| Rated insulation voltage                 | 3750 V                                    |
| Device protection   Media                |                                           |
| Flame resistance                         | flame retardant                           |
| Mechanical data   Material data          |                                           |
| Color housing                            | black                                     |
| Material housing                         | Plastic                                   |
| Mechanical data   Mounting data          |                                           |
| Mounting method                          | googlypopyt                               |
| Suitable for mounting type               | geschnappt mounting rail, (EN 60715)      |
| Height                                   | 91 mm                                     |
| Width                                    | 6,2 mm                                    |
| Depth                                    | 70 mm                                     |
| Environmental characteristics   Climatic |                                           |
| Operating temperature min.               | -20 °C                                    |
| Operating temperature max.               | 60 °C                                     |
| Connection type 5                        |                                           |
| Connection                               | Spring clamp terminals FK                 |
| Family construction form                 | terminal                                  |
| Gender                                   | female                                    |
| Color contact carrier                    | black                                     |
| No. of poles                             | 1                                         |
| PIN 1                                    | <u> </u>                                  |
| 1 114 1                                  |                                           |
| Connection                               | Spring clamp terminals FK                 |
| Connection                               | Spring clamp terminals FK terminal        |
|                                          | Spring clamp terminals FK terminal female |