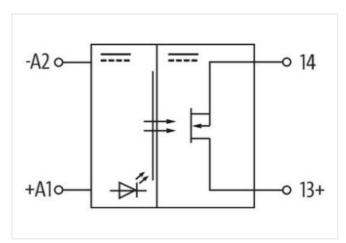

## MIRO 6.2 OPTO-COUPLER MODULE

IN: 30 VDC - OUT: 48 VDC / 1 A

Transistor 1 A 24 V DC Spring clamp terminals

stay connected

| ECLASS-11.1                              | 27371604                  |
|------------------------------------------|---------------------------|
| ECLASS-12.0                              | 27371604                  |
| ETIM-5.0                                 | EC001504                  |
| customs tariff number                    | 85414900                  |
| GTIN                                     | 4048879021760             |
| Packaging unit                           | 1                         |
| Electrical data   Input                  |                           |
| Input voltage OFF DC min.                | 0 V                       |
| Input voltage OFF DC max.                | 5 V                       |
| Input voltage DC min.                    | 11 V                      |
| Input voltage DC max.                    | 30 V                      |
| Current input DC                         | 6,25 mA                   |
| Electrical data   Output                 |                           |
| Switch-off delay resistive load max.     | 1000 μs                   |
| On-delay resistive load max.             | 1500 µs                   |
| Quiescent current OFF max.               | 0,025 mA                  |
| Switching frequency inductive max.       | 4 Hz                      |
| Switching frequency ohmic max.           | 40 Hz                     |
| Voltage switching DC min.                | 3 V                       |
| Switching voltage DC max.                | 48 V                      |
| Switching current min.                   | 0,5 mA                    |
| Switching current max.                   | 1 A                       |
| Voltage drop DC max.                     | 0,12 V                    |
| Diagnostics                              |                           |
| Status indication LED                    | yellow                    |
| Device protection   Electrical           |                           |
| Rated insulation voltage                 | 500 V                     |
| Device protection   Media                |                           |
| Flame resistance                         | flame retardant           |
| Mechanical data   Material data          |                           |
| Color housing                            | black                     |
| Material housing                         | Plastic                   |
| Mechanical data   Mounting data          |                           |
| Mounting method                          | geschnappt                |
| Suitable for mounting type               | mounting rail, (EN 60715) |
| Height                                   | 78 mm                     |
| Width                                    | 6,2 mm                    |
| Depth                                    | 70 mm                     |
| Environmental characteristics   Climatic |                           |
| Operating temperature min.               | -20 °C                    |
| Operating temperature max.               | 60 °C                     |
| Connection type 4                        |                           |
| Connection                               | Spring clamp terminals FK |
| Family construction form                 | terminal                  |
| Gender Gender                            | female                    |
| Color contact carrier                    | black                     |
| No. of poles                             | 1                         |
| PIN 1                                    | 14                        |
| Connection                               | Spring clamp terminals FK |
| Family construction form                 | terminal                  |
| . ay oonon aoaon tottii                  |                           |