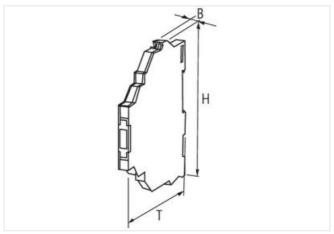

stay connected

| ECLASS-11.1                              | 27371604                  |
|------------------------------------------|---------------------------|
| ECLASS-12.0                              | 27371604                  |
| ETIM-5.0                                 | EC001504                  |
| customs tariff number                    | 85414900                  |
| GTIN                                     | 4048879021760             |
| Packaging unit                           | 1                         |
| Electrical data   Input                  |                           |
| Input voltage OFF DC min.                | 0 V                       |
| Input voltage OFF DC max.                | 5 V                       |
| Input voltage DC min.                    | 11 V                      |
| Input voltage DC max.                    | 30 V                      |
| Current input DC                         | 6,25 mA                   |
| Electrical data   Output                 |                           |
| Switch-off delay resistive load max.     | 1000 μs                   |
| On-delay resistive load max.             | 1500 µs                   |
| Quiescent current OFF max.               | 0,025 mA                  |
| Switching frequency inductive max.       | 4 Hz                      |
| Switching frequency ohmic max.           | 40 Hz                     |
| Voltage switching DC min.                | 3 V                       |
| Switching voltage DC max.                | 48 V                      |
| Switching current min.                   | 0,5 mA                    |
| Switching current max.                   | 1 A                       |
| Voltage drop DC max.                     | 0,12 V                    |
| Diagnostics                              |                           |
| Status indication LED                    | yellow                    |
| Device protection   Electrical           |                           |
| Rated insulation voltage                 | 500 V                     |
| Device protection   Media                |                           |
| Flame resistance                         | flame retardant           |
| Mechanical data   Material data          |                           |
| Color housing                            | black                     |
| Material housing                         | Plastic                   |
| Mechanical data   Mounting data          |                           |
| Mounting method                          | geschnappt                |
| Suitable for mounting type               | mounting rail, (EN 60715) |
| Height                                   | 78 mm                     |
| Width                                    | 6,2 mm                    |
| Depth                                    | 70 mm                     |
| Environmental characteristics   Climatic |                           |
| Operating temperature min.               | -20 °C                    |
| Operating temperature max.               | 60 °C                     |
| Connection type 4                        |                           |
| Connection                               | Spring clamp terminals FK |
| Family construction form                 | terminal                  |
| Gender Gender                            | female                    |
| Color contact carrier                    | black                     |
| No. of poles                             | 1                         |
| PIN 1                                    | 14                        |
| Connection                               | Spring clamp terminals FK |
| Family construction form                 | terminal                  |
| . ay oonon aoaon tottii                  |                           |