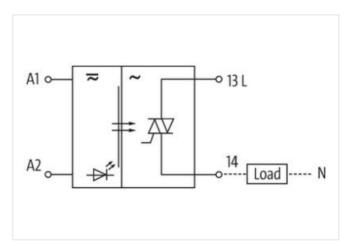

## MIRO 6.2 OPTO-COUPLER MODULE

IN: 130 VAC/DC - OUT: 250 VAC / 0,5A

Triac 0.5 A 110 V AC/DC Spring clamp terminals