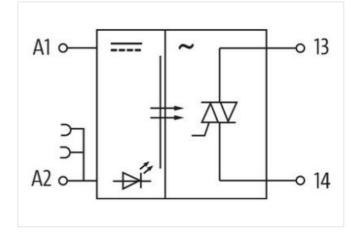

## MIRO 6.2 OPTO-COUPLER MODULE

IN: 130 VAC/DC - OUT: 250 VAC / 0,5A

Triac 0.5 A 110 V AC/DC Spring clamp terminals