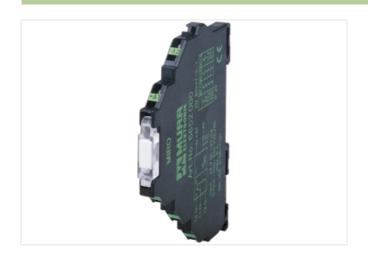

## MIRO TH 230VAC FK OPTO-COUPLER MODULE

IN: 250 VAC - OUT: 250 VAC / 0,5A

Triac 0.5 A 230 V AC Spring clamp terminals

## Illustration

Product may differ from Image

| Commercial data |          |  |
|-----------------|----------|--|
| ECLASS-6.0      | 27371601 |  |
| ECLASS-6.1      | 27371604 |  |
| ECLASS-7.0      | 27371604 |  |
| ECLASS-8.0      | 27371604 |  |
| ECLASS-9.0      | 27371604 |  |
| ECLASS-10.1     | 27371604 |  |
|                 |          |  |