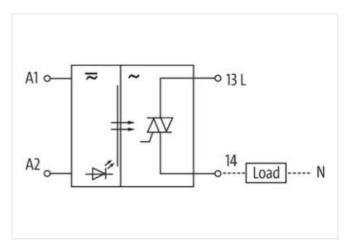

## MIRO TH 230VAC FK OPTO-COUPLER MODULE

IN: 250 VAC - OUT: 250 VAC / 0,5A

Triac 0.5 A 230 V AC Spring clamp terminals

stay connected

| ECLASS-11.1                                            | 27371604                  |
|--------------------------------------------------------|---------------------------|
| ECLASS-12.0                                            | 27371604                  |
| ETIM-5.0                                               | EC001504                  |
| customs tariff number                                  | 85414900                  |
| GTIN                                                   | 4048879021692             |
| Packaging unit                                         | 1                         |
| Electrical data   Input                                |                           |
| Input voltage AC min.                                  | 140 V                     |
| Input voltage AC max.                                  | 250 V                     |
| Input voltage OFF AC min.                              | 0 V                       |
| Input voltage OFF AC max.                              | 80 V                      |
| Current input AC                                       | 7,2 mA                    |
| Electrical data   Output                               |                           |
| Switch off delay max.                                  | 10 ms                     |
| Switch on delay max.                                   | 10 ms                     |
| Quiescent current OFF max.                             | 0,3 mA                    |
| Additional condition switching frequency               | depending on wiring       |
| Switching frequency max.                               | 20 Hz                     |
| Voltage switching AC min.                              | 12 V                      |
| Switching voltage AC max.                              | 250 V                     |
| Switching current min.                                 | 2 mA                      |
| Switching current max.                                 | 0,5 A                     |
| Voltage drop AC max.                                   | 1,5 V                     |
| Diagnostics                                            |                           |
| Status indication LED                                  | yellow                    |
| Device protection   Electrical                         |                           |
| Rated surge voltage                                    | 2,5 kV                    |
| Device protection   Media                              |                           |
| Flame resistance                                       | flame retardant           |
| Mechanical data   Material data                        |                           |
| Color housing                                          | black                     |
| Material housing                                       | Plastic                   |
| Mechanical data   Mounting data                        |                           |
| Mounting method                                        | geschnappt                |
| Suitable for mounting type                             | mounting rail, (EN 60715) |
| Height                                                 | 78 mm                     |
| Width                                                  | 6,2 mm                    |
| Depth                                                  | 70 mm                     |
| Environmental characteristics   Climatic               |                           |
| Operating temperature min.                             | -20 °C                    |
| Operating temperature min.  Operating temperature max. | -20 °C<br>60 °C           |
|                                                        | 00 0                      |
| Connection type 4                                      |                           |
| Connection                                             | Spring clamp terminals FK |
| Family construction form                               | terminal                  |
| Gender  Color contact corrier                          | female                    |
| Color contact carrier                                  | black                     |
| No. of poles PIN 1                                     | 1 13                      |
|                                                        |                           |
| Connection                                             | Spring clamp terminals FK |
| Family construction form                               | terminal                  |