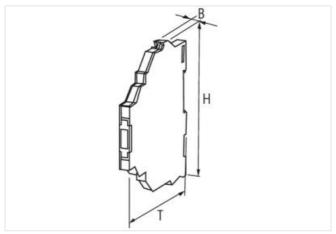

stay connected

| ECLASS-11.1                                            | 27371604                  |
|--------------------------------------------------------|---------------------------|
| ECLASS-12.0                                            | 27371604                  |
| ETIM-5.0                                               | EC001504                  |
| customs tariff number                                  | 85414900                  |
| GTIN                                                   | 4048879021692             |
| Packaging unit                                         | 1                         |
| Electrical data   Input                                |                           |
| Input voltage AC min.                                  | 140 V                     |
| Input voltage AC max.                                  | 250 V                     |
| Input voltage OFF AC min.                              | 0 V                       |
| Input voltage OFF AC max.                              | 80 V                      |
| Current input AC                                       | 7,2 mA                    |
| Electrical data   Output                               |                           |
| Switch off delay max.                                  | 10 ms                     |
| Switch on delay max.                                   | 10 ms                     |
| Quiescent current OFF max.                             | 0,3 mA                    |
| Additional condition switching frequency               | depending on wiring       |
| Switching frequency max.                               | 20 Hz                     |
| Voltage switching AC min.                              | 12 V                      |
| Switching voltage AC max.                              | 250 V                     |
| Switching current min.                                 | 2 mA                      |
| Switching current max.                                 | 0,5 A                     |
| Voltage drop AC max.                                   | 1,5 V                     |
| Diagnostics                                            |                           |
| Status indication LED                                  | yellow                    |
| Device protection   Electrical                         |                           |
| Rated surge voltage                                    | 2,5 kV                    |
| Device protection   Media                              |                           |
| Flame resistance                                       | flame retardant           |
| Mechanical data   Material data                        |                           |
| Color housing                                          | black                     |
| Material housing                                       | Plastic                   |
| Mechanical data   Mounting data                        |                           |
| Mounting method                                        | geschnappt                |
| Suitable for mounting type                             | mounting rail, (EN 60715) |
| Height                                                 | 78 mm                     |
| Width                                                  | 6,2 mm                    |
| Depth                                                  | 70 mm                     |
| Environmental characteristics   Climatic               |                           |
| Operating temperature min.                             | -20 °C                    |
| Operating temperature min.  Operating temperature max. | -20 °C<br>60 °C           |
|                                                        | 00 0                      |
| Connection type 4                                      |                           |
| Connection                                             | Spring clamp terminals FK |
| Family construction form                               | terminal                  |
| Gender  Color contact corrier                          | female                    |
| Color contact carrier                                  | black                     |
| No. of poles PIN 1                                     | 1 13                      |
|                                                        |                           |
| Connection                                             | Spring clamp terminals FK |
| Family construction form                               | terminal                  |