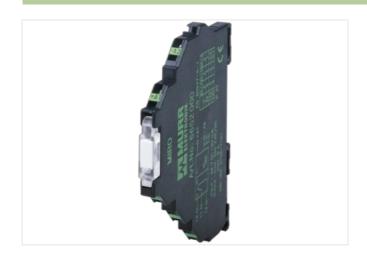

## MIRO 6.2MM OPTO-COUPLER MODULE WITH ISOLATION LINK

IN: 53 VDC - OUT: 250 VAC / 0,5A

Triac 0.5 A 24 V DC Spring clamp terminals

## Illustration

Product may differ from Image

| 27371601 |                                  |                                  |                                  |                                  |
|----------|----------------------------------|----------------------------------|----------------------------------|----------------------------------|
|          |                                  |                                  |                                  |                                  |
| 27371604 |                                  |                                  |                                  |                                  |
| 27371604 |                                  |                                  |                                  |                                  |
| 27371604 |                                  |                                  |                                  |                                  |
| 27371604 |                                  |                                  |                                  |                                  |
| 27371604 |                                  |                                  |                                  |                                  |
|          | 27371604<br>27371604<br>27371604 | 27371604<br>27371604<br>27371604 | 27371604<br>27371604<br>27371604 | 27371604<br>27371604<br>27371604 |