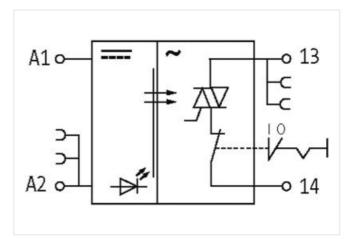

## MIRO 6.2MM OPTO-COUPLER MODULE WITH ISOLATION LINK

IN: 53 VDC - OUT: 250 VAC / 0,5A

Triac 0.5 A 24 V DC Spring clamp terminals

stay connected

| ECLASS-11.1                           | 27371604                  |
|---------------------------------------|---------------------------|
| ECLASS-12.0                           | 27371604                  |
| ETIM-5.0                              | EC001504                  |
| customs tariff number                 | 85414900                  |
| GTIN                                  | 4048879021685             |
| Packaging unit                        | 1                         |
| Electrical data   Input               |                           |
| Input voltage OFF DC min.             | 0 V                       |
| Input voltage OFF DC max.             | 5 V                       |
| Input voltage DC min.                 | 10 V                      |
| Input voltage DC max.                 | 53 V                      |
| Current input DC                      | 6,2 mA                    |
|                                       | 0,2 IIIA                  |
| Electrical data   Output              |                           |
| Switch off delay max.                 | 10 ms                     |
| Switch on delay max.                  | 10 ms                     |
| Quiescent current OFF max.            | 0,3 mA                    |
| Switching frequency inductive max.    | 1 Hz                      |
| Switching frequency ohmic max.        | 20 Hz                     |
| Voltage switching AC min.             | 24 V                      |
| Switching voltage AC max.             | 250 V                     |
| Switching current min.                | 2 mA                      |
| Switching current max.                | 0,5 A                     |
| Voltage drop AC max.                  | 1,5 V                     |
| Diagnostics                           |                           |
| Status indication LED                 | yellow                    |
| Device protection   Electrical        |                           |
| Rated surge voltage                   | 2,5 kV                    |
| Device protection   Media             |                           |
| Flame resistance                      | flame retardant           |
| Mechanical data   Material data       |                           |
| Color housing                         | black                     |
| Material housing                      | Plastic                   |
| Mechanical data   Mounting data       |                           |
| Mounting method                       | geschnappt                |
| Suitable for mounting type            | mounting rail, (EN 60715) |
| Height                                | 78 mm                     |
| Width                                 | 6,2 mm                    |
| Depth                                 | 70 mm                     |
| Environmental characteristics   Clima | tic                       |
| Operating temperature min.            | -20 °C                    |
| Operating temperature max.            | 60 °C                     |
| Connection type 4                     |                           |
| Connection                            | Spring clamp terminals FK |
| Family construction form              | terminal                  |
| Gender Gender                         | female                    |
| Color contact carrier                 | black                     |
| No. of poles                          | 1                         |
| PIN 1                                 | 13                        |
|                                       |                           |
| Connection                            | Spring clamp terminals FK |
| Family construction form              | terminal                  |