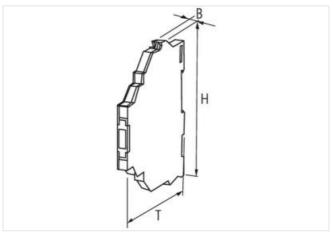

stay connected

| ECLASS-11.1                           | 27371604                  |
|---------------------------------------|---------------------------|
| ECLASS-12.0                           | 27371604                  |
| ETIM-5.0                              | EC001504                  |
| customs tariff number                 | 85414900                  |
| GTIN                                  | 4048879021685             |
| Packaging unit                        | 1                         |
| Electrical data   Input               |                           |
| Input voltage OFF DC min.             | 0 V                       |
| Input voltage OFF DC max.             | 5 V                       |
| Input voltage DC min.                 | 10 V                      |
| Input voltage DC max.                 | 53 V                      |
| Current input DC                      | 6,2 mA                    |
|                                       | 0,2 IIIA                  |
| Electrical data   Output              |                           |
| Switch off delay max.                 | 10 ms                     |
| Switch on delay max.                  | 10 ms                     |
| Quiescent current OFF max.            | 0,3 mA                    |
| Switching frequency inductive max.    | 1 Hz                      |
| Switching frequency ohmic max.        | 20 Hz                     |
| Voltage switching AC min.             | 24 V                      |
| Switching voltage AC max.             | 250 V                     |
| Switching current min.                | 2 mA                      |
| Switching current max.                | 0,5 A                     |
| Voltage drop AC max.                  | 1,5 V                     |
| Diagnostics                           |                           |
| Status indication LED                 | yellow                    |
| Device protection   Electrical        |                           |
| Rated surge voltage                   | 2,5 kV                    |
| Device protection   Media             |                           |
| Flame resistance                      | flame retardant           |
| Mechanical data   Material data       |                           |
| Color housing                         | black                     |
| Material housing                      | Plastic                   |
| Mechanical data   Mounting data       |                           |
| Mounting method                       | geschnappt                |
| Suitable for mounting type            | mounting rail, (EN 60715) |
| Height                                | 78 mm                     |
| Width                                 | 6,2 mm                    |
| Depth                                 | 70 mm                     |
| Environmental characteristics   Clima | tic                       |
| Operating temperature min.            | -20 °C                    |
| Operating temperature max.            | 60 °C                     |
| Connection type 4                     |                           |
| Connection                            | Spring clamp terminals FK |
| Family construction form              | terminal                  |
| Gender Gender                         | female                    |
| Color contact carrier                 | black                     |
| No. of poles                          | 1                         |
| PIN 1                                 | 13                        |
|                                       |                           |
| Connection                            | Spring clamp terminals FK |
| Family construction form              | terminal                  |